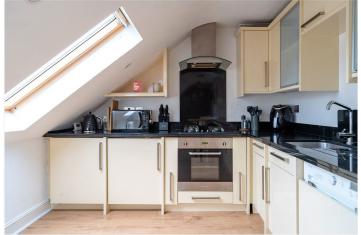

### **DESCRIPTION:**

Available exclusively through Winkworth we're delighted to present this bright top-floor conversion flat within a charming semi-detached Victorian house. The spacious 27ft. open-plan living area, adorned with Velux windows, floods the space with natural light. The front-facing reception room seamlessly blends with the fitted kitchen at the rear, featuring a breakfast bar and standard appliances. The well-proportioned double bedroom boasts fitted wardrobes, while the modern bathroom offers all contemporary fittings including a rain shower. This well-maintained property showcases wood flooring throughout and provides ample storage in the eaves.