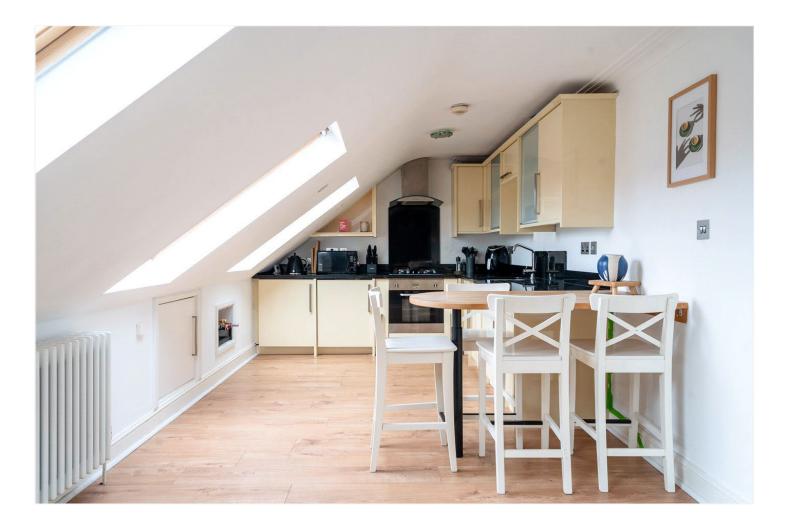

### **DESCRIPTION:**

Available exclusively through Winkworth we're delighted to present this bright top-floor conversion flat within a charming semi-detached Victorian house. The spacious 27ft. open-plan living area, adorned with Velux windows, floods the space with natural light. The front-facing reception room seamlessly blends with the fitted kitchen at the rear, featuring a breakfast bar and standard appliances. The well-proportioned double bedroom boasts fitted wardrobes, while the modern bathroom offers all contemporary fittings including a rain shower. This well-maintained property showcases wood flooring throughout and provides ample storage in the eaves.