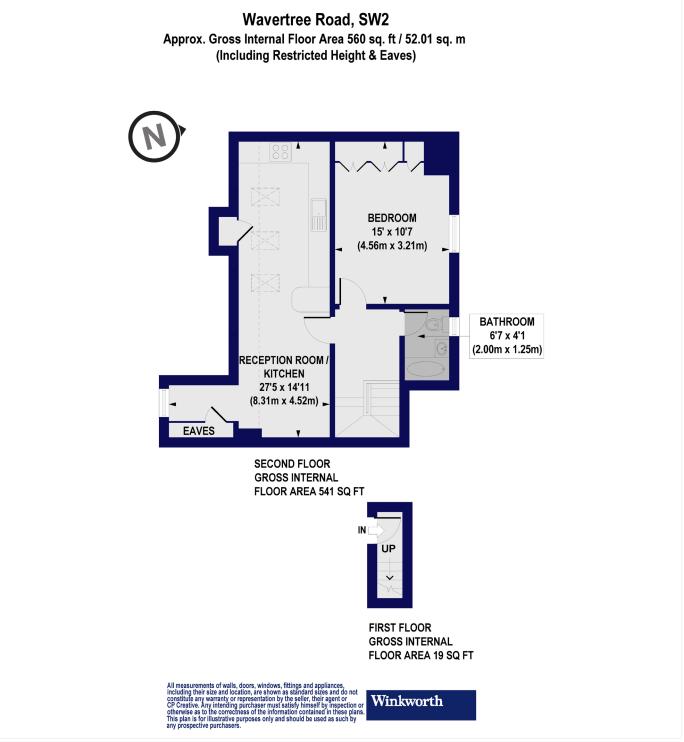

This floorplan is for illustration purposes only and is not to scale. The position and size of doors, windows, appliances and other features are approximate.

**Deposit:** 5 weeks rent

Holding Deposit: 1 weeks rent