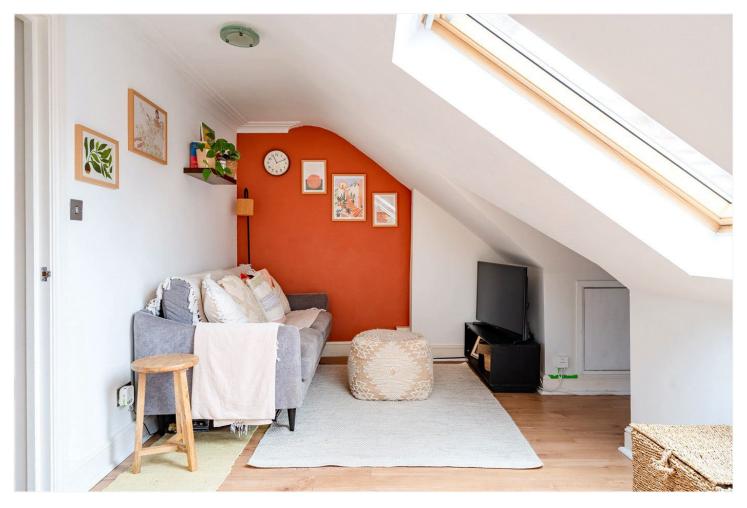

### **DESCRIPTION:**

Available exclusively through Winkworth we're delighted to present this bright top-floor conversion flat within a charming semi-detached Victorian house. The spacious 27ft. open-plan living area, adorned with Velux windows, floods the space with natural light. The front-facing reception room seamlessly blends with the fitted kitchen at the rear, featuring a breakfast bar and standard appliances. The well-proportioned double bedroom boasts fitted wardrobes, while the modern bathroom offers all contemporary fittings including a rain shower. This well-maintained property showcases wood flooring throughout and provides ample storage in the eaves.