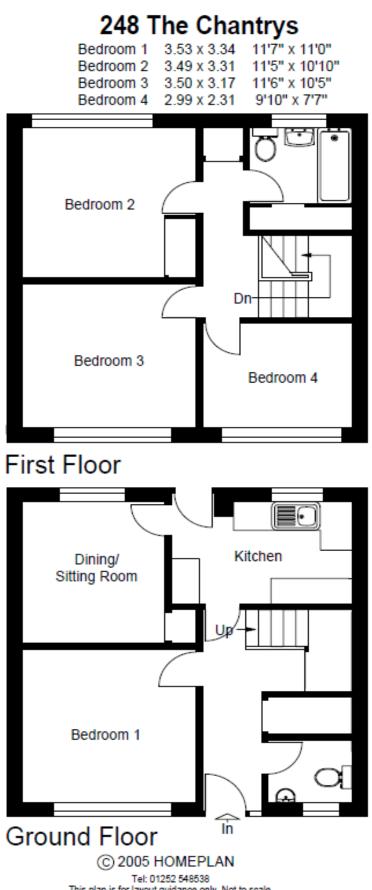

This plan is for layout guidance only. Not to scale, unless specified. Please check all dimensions & shapes before making any decisions reliant upon them.

#### ACCOMMODATION

#### Close to UCA

Student favourite Chantrys location

Refurbished last year with new bathroom, kitchen and carpet

Furnished

Kitchen with large appliances

Shared Living room, Bathroom and Cloakroom

Garden

Off street parking

#### DESCRIPTION

Ideal for a group of four UCA students to rent as a whole
All students need UK based Guarantors or will need to pay the year's rent in advance.

• Within a strictly no smoking building.

• Beds, desks and cupboards provided in each bedroom. There is also a sofa and dining table with chairs in the communal space.