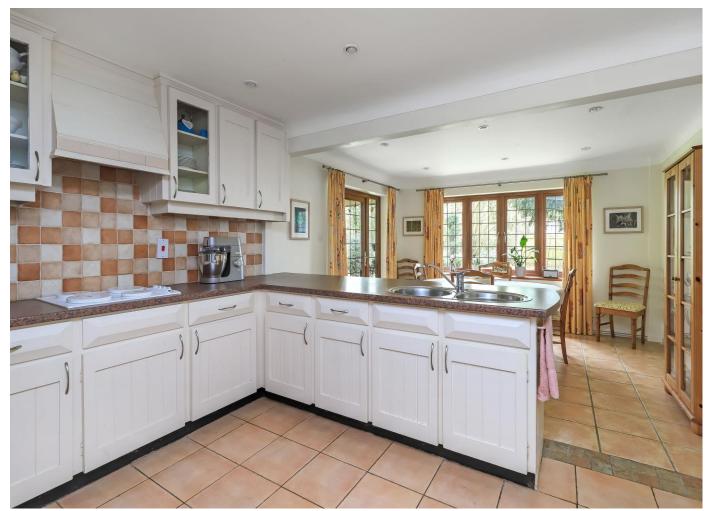

Shardeloes is a striking detached family home set in the most wonderful plot of approximately 0.5 of an acre. The property, originally a bungalow has been occupied by the existing owner in excess of 27 years and has been extended and upgraded throughout the years creating a spacious and versatile family home. On the ground floor a generous entrance hallway leads to all principal ground floor rooms. The hall is large enough to currently be set up as a dining room. Further accommodation on offer includes a kitchen/breakfast room, triple aspect drawing room with feature log burner, a further snug/sitting room, separate study and a generous bedroom with ensuite plus a family bathroom with sauna. To the first floor are four bedrooms, one of which is currently set up as a study but could easily revert to a bedroom. The master bedroom benefits from a sizable dressing room and en-suite. Bedroom two benefits from stunning views over the garden. A further family bathroom on this floor facilitates the remaining bedrooms. The property is wonderfully light and airy throughout.