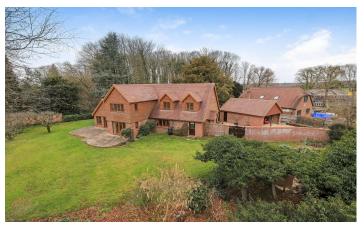

Shardeloes is a striking detached family home set in the most wonderful plot of approximately 0.5 of an acre. The property, originally a bungalow has been occupied by the existing owner in excess of 27 years and has been extended and upgraded throughout the years creating a spacious and versatile family home. On the ground floor a generous entrance hallway leads to all principal ground floor rooms. The hall is large enough to currently be set up as a dining room. Further accommodation on offer includes a kitchen/breakfast room, triple aspect drawing room with feature log burner, a further snug/sitting room, separate study and a generous bedroom with ensuite plus a family bathroom with sauna. To the first floor are four bedrooms, one of which is currently set up as a study but could easily revert to a bedroom. The master bedroom benefits from a sizable dressing room and en-suite. Bedroom two benefits from stunning views over the garden. A further family bathroom on this floor facilitates the remaining bedrooms. The property is wonderfully light and airy throughout.

The property is set in the most wonderful, mature gardens approaching 0.5 of an acre. Gates lead to the private driveway providing parking for multiple vehicles that leads to the detached double car port with store to rear. The superb rear garden offers a high degree of privacy and is bordered by a brick wall, fencing, mature shrubs and specimen trees. A paved patio area property provides an ideal area for outside entertaining. The rest of the garden is mainly laid to lawn.