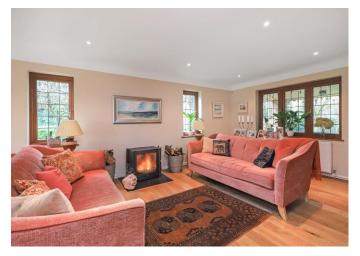

Shardeloes is a striking detached family home set in the most wonderful plot of approximately 0.5 of an acre. The property, originally a bungalow has been occupied by the existing owner in excess of 27 years and has been extended and upgraded throughout the years creating a spacious and versatile family home. On the ground floor a generous entrance hallway leads to all principal ground floor rooms. The hall is large enough to currently be set up as a dining room. Further accommodation on offer includes a kitchen/breakfast room, triple aspect drawing room with feature log burner, a further snug/sitting room, separate study and a generous bedroom with ensuite plus a family bathroom with sauna. To the first floor are four bedrooms, one of which is currently set up as a study but could easily revert to a bedroom. The master bedroom benefits from a sizable dressing room and en-suite. Bedroom two benefits from stunning views over the garden. A further family bathroom on this floor facilitates the remaining bedrooms. The property is wonderfully light and airy throughout.