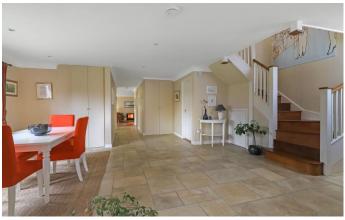

Shardeloes is a striking detached family home set in the most wonderful plot of approximately 0.5 of an acre. The property, originally a bungalow has been occupied by the existing owner in excess of 27 years and has been extended and upgraded throughout the years creating a spacious and versatile family home. On the ground floor a generous entrance hallway leads to all principal ground floor rooms. The hall is large enough to currently be set up as a dining room. Further accommodation on offer includes a kitchen/breakfast room, triple aspect drawing room with feature log burner, a further snug/sitting room, separate study and a generous bedroom with ensuite plus a family bathroom with sauna. To the first floor are four bedrooms, one of which is currently set up as a study but could easily revert to a bedroom. The master bedroom benefits from a sizable dressing room and en-suite. Bedroom two benefits from stunning views over the garden. A further family bathroom on this floor facilitates the remaining bedrooms. The property is wonderfully light and airy throughout.