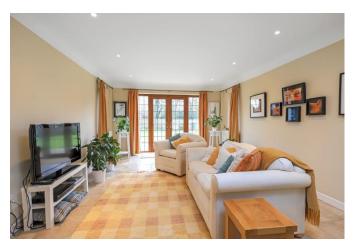

Shardeloes is a striking detached family home set in the most wonderful plot of approximately 0.5 of an acre. The property, originally a bungalow has been occupied by the existing owner in excess of 27 years and has been extended and upgraded throughout the years creating a spacious and versatile family home. On the ground floor a generous entrance hallway leads to all principal ground floor rooms. The hall is large enough to currently be set up as a dining room. Further accommodation on offer includes a kitchen/breakfast room, triple aspect drawing room with feature log burner, a further snug/sitting room, separate study and a generous bedroom with ensuite plus a family bathroom with sauna. To the first floor are four bedrooms, one of which is currently set up as a study but could easily revert to a bedroom. The master bedroom benefits from a sizable dressing room and en-suite. Bedroom two benefits from stunning views over the garden. A further family bathroom on this floor facilitates the remaining bedrooms. The property is wonderfully light and airy throughout.