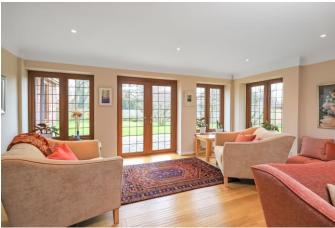

Shardeloes is a striking detached family home set in the most wonderful plot of approximately 0.5 of an acre. The property, originally a bungalow has been occupied by the existing owner in excess of 27 years and has been extended and upgraded throughout the years creating a spacious and versatile family home. On the ground floor a generous entrance hallway leads to all principal ground floor rooms. The hall is large enough to currently be set up as a dining room. Further accommodation on offer includes a kitchen/breakfast room, triple aspect drawing room with feature log burner, a further snug/sitting room, separate study and a generous bedroom with ensuite plus a family bathroom with sauna. To the first floor are four bedrooms, one of which is currently set up as a study but could easily revert to a bedroom. The master bedroom benefits from a sizable dressing room and en-suite. Bedroom two benefits from stunning views over the garden. A further family bathroom on this floor facilitates the remaining bedrooms. The property is wonderfully light and airy throughout.