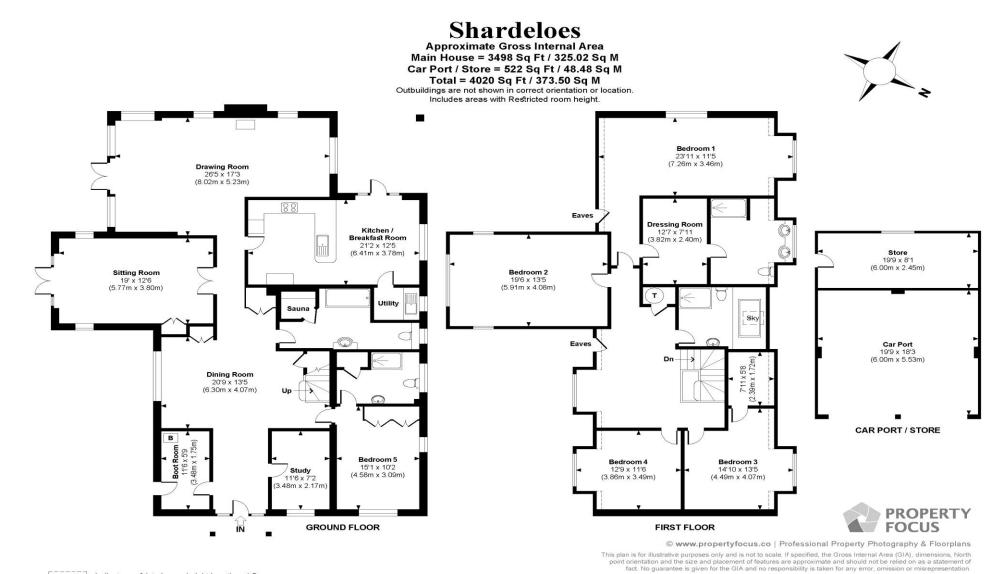

Shardeloes is a striking detached family home set in the most wonderful plot of approximately 0.5 of an acre. The property, originally a bungalow has been occupied by the existing owner in excess of 27 years and has been extended and upgraded throughout the years creating a spacious and versatile family home. On the ground floor a generous entrance hallway leads to all principal ground floor rooms. The hall is large enough to currently be set up as a dining room. Further accommodation on offer includes a kitchen/breakfast room, triple aspect drawing room with feature log burner, a further snug/sitting room, separate study and a generous bedroom with ensuite plus a family bathroom with sauna. To the first floor are four bedrooms, one of which is currently set up as a study but could easily revert to a bedroom. The master bedroom benefits from a sizable dressing room and en-suite. Bedroom two benefits from stunning views over the garden. A further family bathroom on this floor facilitates the remaining bedrooms. The property is wonderfully light and airy throughout.

# Winkworth

Address – Shardeloes, Rectory Hill, West Dean, Salisbury SP5 1JL

Council Tax Banding – 'E'

Freehold

Indicates restricted room height less than 1.5m.

winkworth.co.uk/romsey