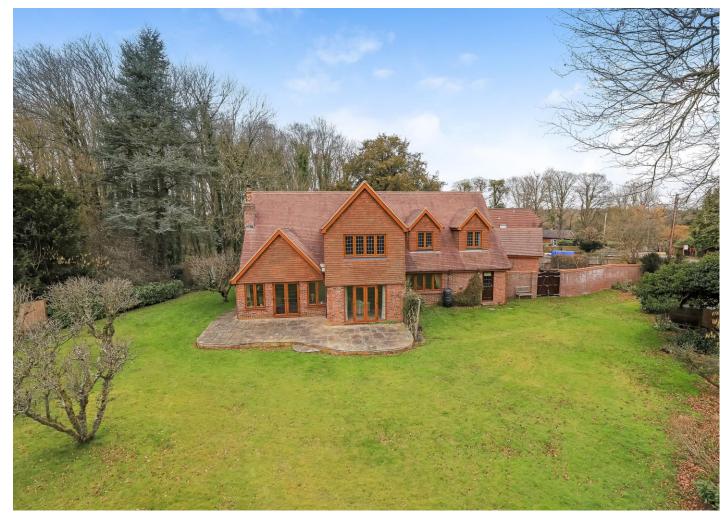

Shardeloes is a striking detached family home set in the most wonderful plot of approximately 0.5 of an acre. The property, originally a bungalow has been occupied by the existing owner in excess of 27 years and has been extended and upgraded throughout the years creating a spacious and versatile family home. On the ground floor a generous entrance hallway leads to all principal ground floor rooms. The hall is large enough to currently be set up as a dining room. Further accommodation on offer includes a kitchen/breakfast room, triple aspect drawing room with feature log burner, a further snug/sitting room, separate study and a generous bedroom with ensuite plus a family bathroom with sauna. To the first floor are four bedrooms, one of which is currently set up as a study but could easily revert to a bedroom. The master bedroom benefits from a sizable dressing room and en-suite. Bedroom two benefits from stunning views over the garden. A further family bathroom on this floor facilitates the remaining bedrooms. The property is wonderfully light and airy throughout.

The property is set in the most wonderful, mature gardens approaching 0.5 of an acre. Gates lead to the private driveway providing parking for multiple vehicles that leads to the detached double car port with store to rear. The superb rear garden offers a high degree of privacy and is bordered by a brick wall, fencing, mature shrubs and specimen trees. A paved patio area property provides an ideal area for outside entertaining. The rest of the garden is mainly laid to lawn.