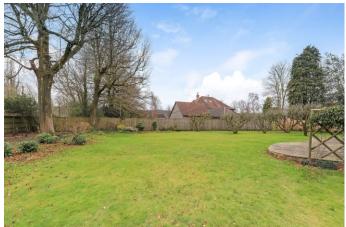

The property is set in the most wonderful, mature gardens approaching 0.5 of an acre. Gates lead to the private driveway providing parking for multiple vehicles that leads to the detached double car port with store to rear. The superb rear garden offers a high degree of privacy and is bordered by a brick wall, fencing, mature shrubs and specimen trees. A paved patio area property provides an ideal area for outside entertaining. The rest of the garden is mainly laid to lawn.