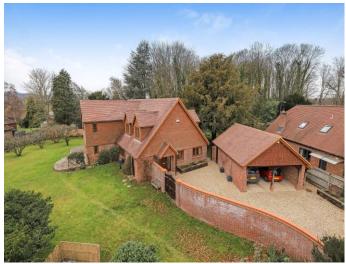

The property is set in the most wonderful, mature gardens approaching 0.5 of an acre. Gates lead to the private driveway providing parking for multiple vehicles that leads to the detached double car port with store to rear. The superb rear garden offers a high degree of privacy and is bordered by a brick wall, fencing, mature shrubs and specimen trees. A paved patio area property provides an ideal area for outside entertaining. The rest of the garden is mainly laid to lawn.