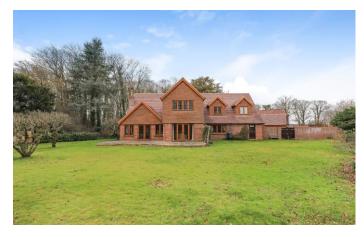

Shardeloes is a striking detached family home set in the most wonderful plot of approximately 0.5 of an acre. The property, originally a bungalow has been occupied by the existing owner in excess of 27 years and has been extended and upgraded throughout the years creating a spacious and versatile family home. On the ground floor a generous entrance hallway leads to all principal ground floor rooms. The hall is large enough to currently be set up as a dining room. Further accommodation on offer includes a kitchen/breakfast room, triple aspect drawing room with feature log burner, a further snug/sitting room, separate study and a generous bedroom with ensuite plus a family bathroom with sauna. To the first floor are four bedrooms, one of which is currently set up as a study but could easily revert to a bedroom. The master bedroom benefits from a sizable dressing room and en-suite. Bedroom two benefits from stunning views over the garden. A further family bathroom on this floor facilitates the remaining bedrooms. The property is wonderfully light and airy throughout.

The property is set in the most wonderful, mature gardens approaching 0.5 of an acre. Gates lead to the private driveway providing parking for multiple vehicles that leads to the detached double car port with store to rear. The superb rear garden offers a high degree of privacy and is bordered by a brick wall, fencing, mature shrubs and specimen trees. A paved patio area property provides an ideal area for outside entertaining. The rest of the garden is mainly laid to lawn.