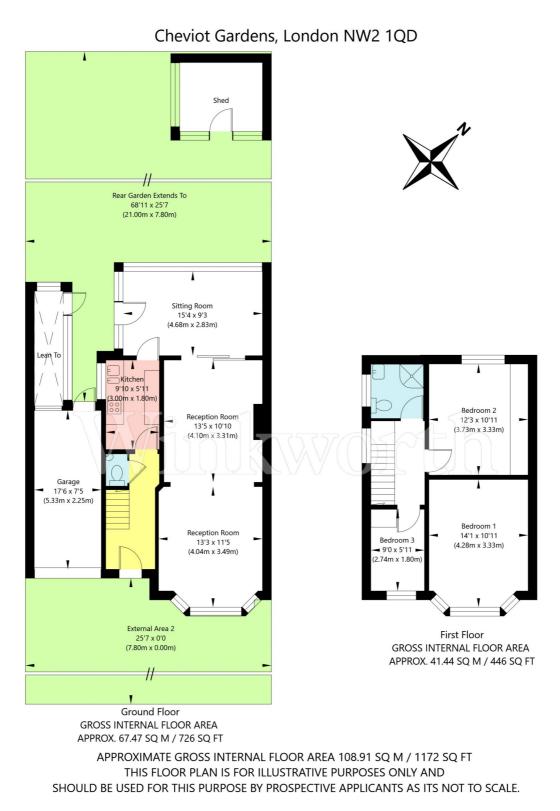

The property is one of the larger style units with the benefit of a garage and own driveway thereby having the best possible opportunity for further extension to the ground, first and second floors (all subject to obtaining planning consent).

Accommodation comprises on the ground floor, the 2 original reception rooms (now 1 through room) plus an additional living room with full width windows overlooking the rear garden. Also on the ground floor is the kitchen, a guest WC and of course the garage which in many similar houses has been converted to form an additional bedroom or sitting room/playroom.

On the 1st floor there are the regular 3 bedrooms and a shower room (originally a bathroom). Again as can be seen from the neighbouring house it is possible to partially extend over the garage on the 1st floor (probably to enlarge bedroom 3). Finally there is great potential to also extend into the loft to create a large master bedroom and ensuite bathroom.