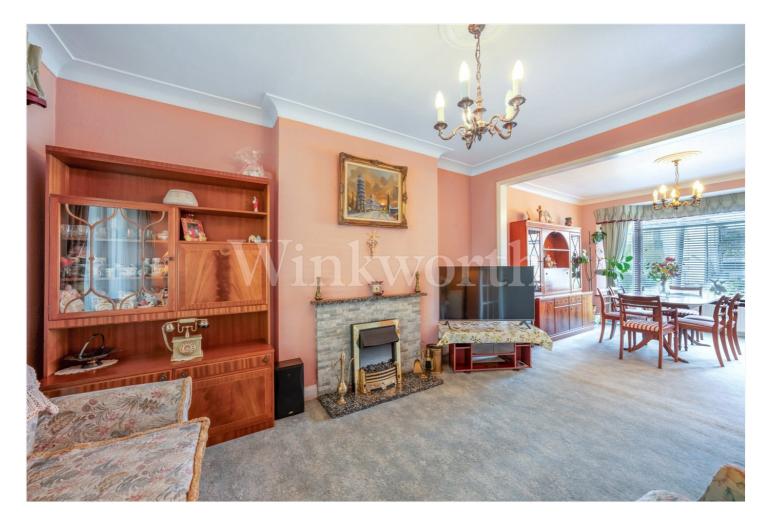

Accommodation comprises on the ground floor, the 2 original reception rooms (now 1 through room) plus an additional living room with full width windows overlooking the rear garden. Also on the ground floor is the kitchen, a guest WC and of course the garage which in many similar houses has been converted to form an additional bedroom or sitting room/playroom.