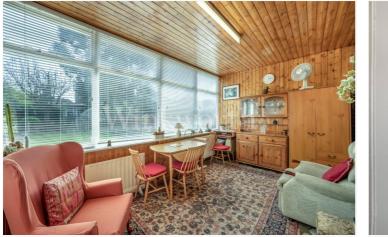

Accommodation comprises on the ground floor, the 2 original reception rooms (now 1 through room) plus an additional living room with full width windows overlooking the rear garden. Also on the ground floor is the kitchen, a guest WC and of course the garage which in many similar houses has been converted to form an additional bedroom or sitting room/playroom.