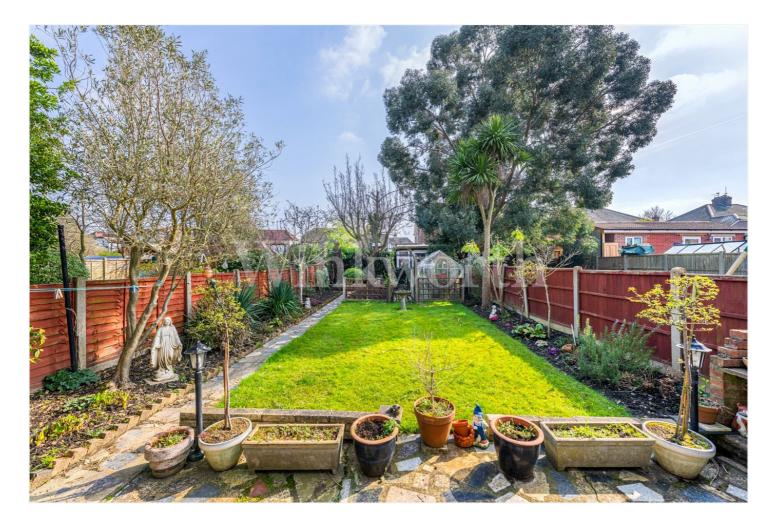

To the rear of the house is a very well maintained and lawned rear garden with a shed to the rear. To the front of the house is a driveway with off street parking in front of the house for 2 cars.

Overall, this is a well priced family home, lovingly maintained and in good order that can either be extended now or at some later date if required.