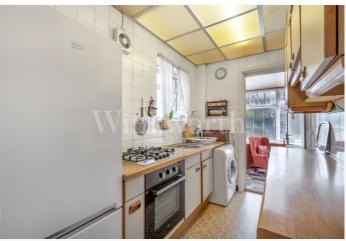

Accommodation comprises on the ground floor, the 2 original reception rooms (now 1 through room) plus an additional living room with full width windows overlooking the rear garden. Also on the ground floor is the kitchen, a guest WC and of course the garage which in many similar houses has been converted to form an additional bedroom or sitting room/playroom.