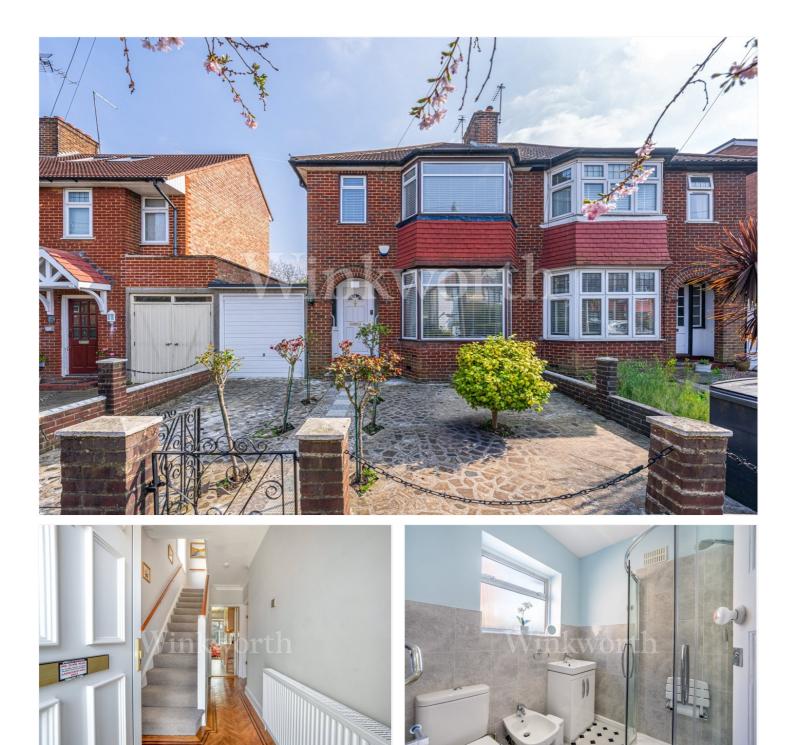

## CHEVIOT GARDENS, NW2 **£725,000 FREEHOLD**

A Delightful 3 bedroom semi-detached family house with garage and own driveway.

3 Bedrooms/ Through Reception Room Plus Additional Sitting Room/ 70' West Facing Garden/ Good Order/ Excellent Potential/ Chain Free/ EPC Rating: D/ Council Tax Band: Barnet E

The property is one of the larger style units with the benefit of a garage and own driveway thereby having the best possible opportunity for further extension to the ground, first and second floors (all subject to obtaining planning consent).

Accommodation comprises on the ground floor, the 2 original reception rooms (now 1 through room) plus an additional living room with full width windows overlooking the rear garden. Also on the ground floor is the kitchen, a guest WC and of course the garage which in many similar houses has been converted to form an additional bedroom or sitting room/playroom.

On the 1st floor there are the regular 3 bedrooms and a shower room (originally a bathroom). Again as can be seen from the neighbouring house it is possible to partially extend over the garage on the 1st floor (probably to enlarge bedroom 3). Finally there is great potential to also extend into the loft to create a large master bedroom and ensuite bathroom.

To the rear of the house is a very well maintained and lawned rear garden with a shed to the rear. To the front of the house is a driveway with off street parking in front of the house for 2 cars.

Overall, this is a well priced family home, lovingly maintained and in good order that can either be extended now or at some later date if required.