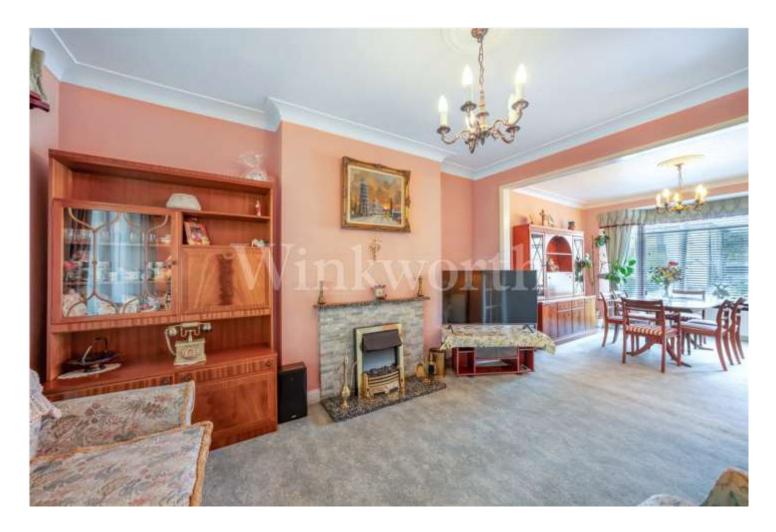

Accommodation comprises on the ground floor, the 2 original reception rooms (now 1 through room) plus an additional living room with full width windows overlooking the rear garden. Also on the ground floor is the kitchen, a guest WC and of course the garage which in many similar houses has been converted to form an additional bedroom or sitting room/playroom.