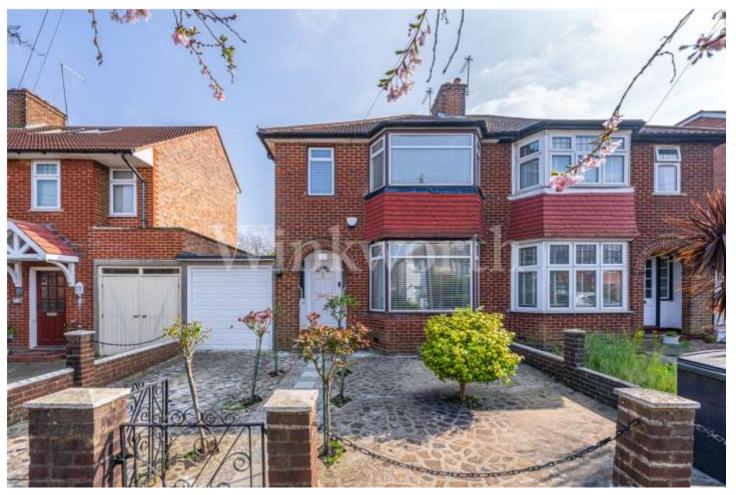

CHEVIOT GARDENS, NW2 **£750,000 FREEHOLD** 

A Delightful 3 bedroom semi-detached family house with garage and own driveway.

3 Bedrooms/ Through Reception Room Plus Additional Sitting Room/ 70' West Facing Garden/ Good Order/ Excellent Potential/ Chain Free/ EPC Rating: D/ Council Tax Band: Barnet E

## **DESCRIPTION:**

We are delighted to offer this excellent example of the most desirable of houses on the Golders Green Estate. Cheviot Gardens is located off Pennine Drive and is with close proximity of Golders Green, Brent X and of course the now, newly created and exciting Brent X town with its own dedicated train station (Thameslink) which gets into London St Pancras in 12 minutes.

The property is one of the larger style units with the benefit of a garage and own driveway thereby having the best possible opportunity for further extension to the ground, first and second floors (all subject to obtaining planning consent).

To the rear of the house is a very well maintained and lawned rear garden with a shed to the rear. To the front of the house is a driveway with off street parking in front of the house for 2 cars.

Overall, this is a well priced family home, lovingly maintained and in good order that can either be extended now or at some later date if required.