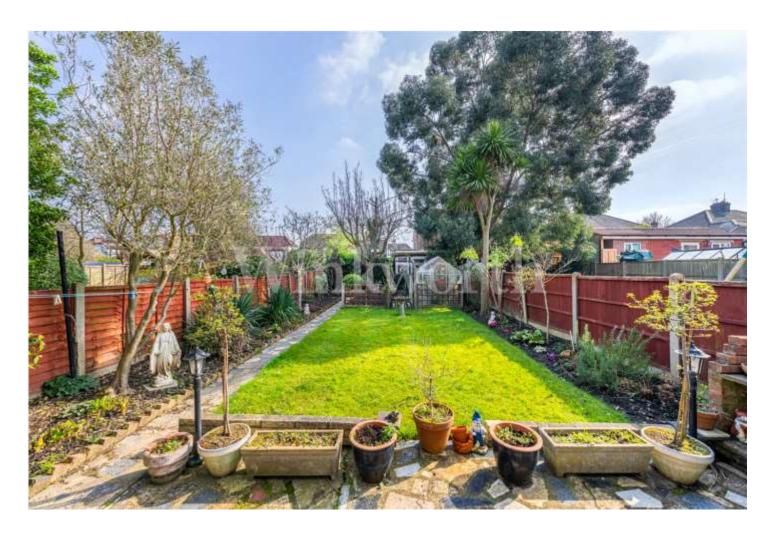

To the rear of the house is a very well maintained and lawned rear garden with a shed to the rear. To the front of the house is a driveway with off street parking in front of the house for 2 cars.

Overall, this is a well priced family home, lovingly maintained and in good order that can either be extended now or at some later date if required.