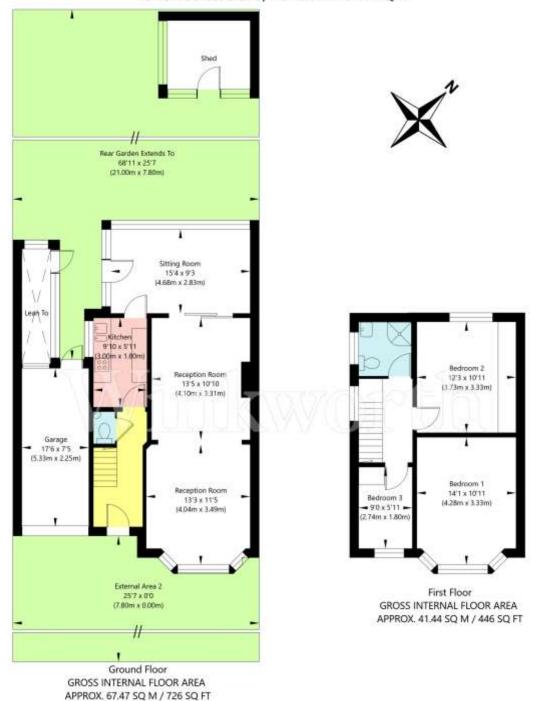

Accommodation comprises on the ground floor, the 2 original reception rooms (now 1 through room) plus an additional living room with full width windows overlooking the rear garden. Also on the ground floor is the kitchen, a guest WC and of course the garage which in many similar houses has been converted to form an additional bedroom or sitting room/playroom.

On the 1st floor there are the regular 3 bedrooms and a shower room (originally a bathroom). Again as can be seen from the neighbouring house it is possible to partially extend over the garage on the 1st floor (probably to enlarge bedroom 3). Finally there is great potential to also extend into the loft to create a large master bedroom and ensuite bathroom.

## Cheviot Gardens, London NW2 1QD

APPROXIMATE GROSS INTERNAL FLOOR AREA 108.91 SQ M / 1172 SQ FT
THIS FLOOR PLAN IS FOR ILLUSTRATIVE PURPOSES ONLY AND
SHOULD BE USED FOR THIS PURPOSE BY PROSPECTIVE APPLICANTS AS ITS NOT TO SCALE.