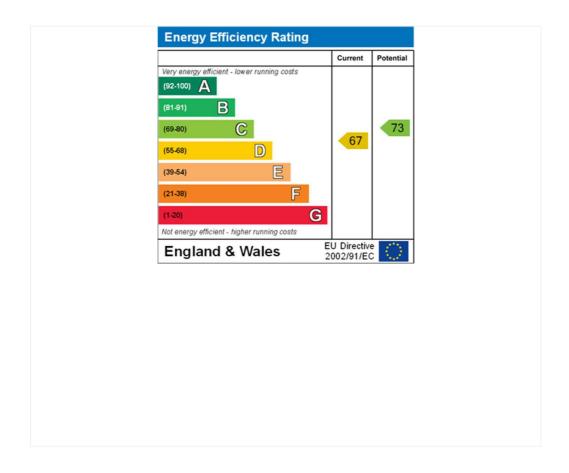

Council Tax Band: E

Where no figures are shown, we have been unable to ascertain the information. All figures that are shown were correct at the time of printing.

Where no figures are shown, we have been unable to ascertain the information. All figures that are shown were correct at the time of printing.