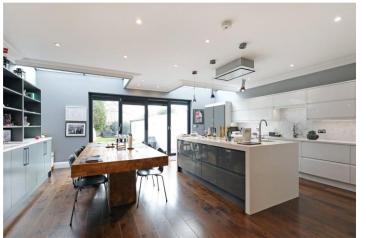

## **DESCRIPTION:**

Substantial and fully extended semi-detached family home offering over 2,600 sq ft of internal living space. The house is comprised of five bedrooms, four bathrooms, a front reception room as well as an expansive open-plan lounge / dining area with fully-equipped kitchen, utility room and a downstairs guest cloakroom. The property is offered in very good condition throughout and further benefits from a secluded well-manicured East-facing rear garden with a garage. Situated on a quiet tree-lined street within a sought-after residential area, the house is in close proximity to the numerous local amenities of Gunnersbury Lane as well as a variety of transport links including Acton Town and Ealing Common underground stations. The open green spaces of Gunnersbury Park and The Common are also close by.