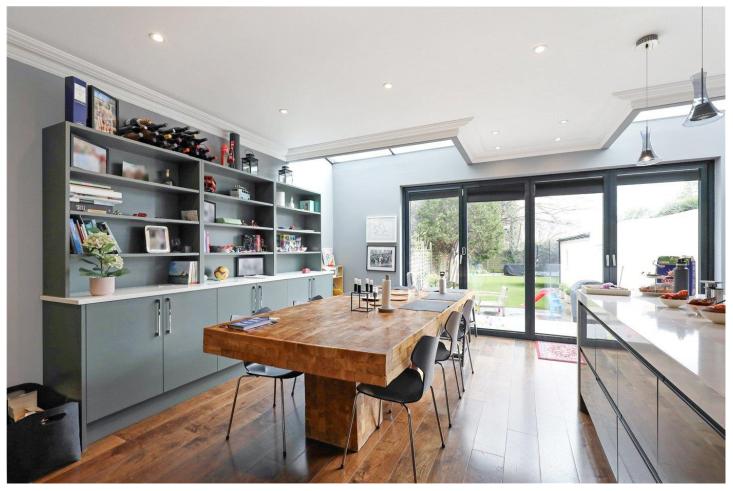

## **DESCRIPTION:**

Substantial and fully extended semi-detached family home offering over 2,600 sq ft of internal living space. The house is comprised of five bedrooms, four bathrooms, a front reception room as well as an expansive open-plan lounge / dining area with fully-equipped kitchen, utility room and a downstairs guest cloakroom. The property is offered in very good condition throughout and further benefits from a secluded well-manicured East-facing rear garden with a garage. Situated on a quiet tree-lined street within a sought-after residential area, the house is in close proximity to the numerous local amenities of Gunnersbury Lane as well as a variety of transport links including Acton Town and Ealing Common underground stations. The open green spaces of Gunnersbury Park and The Common are also close by.