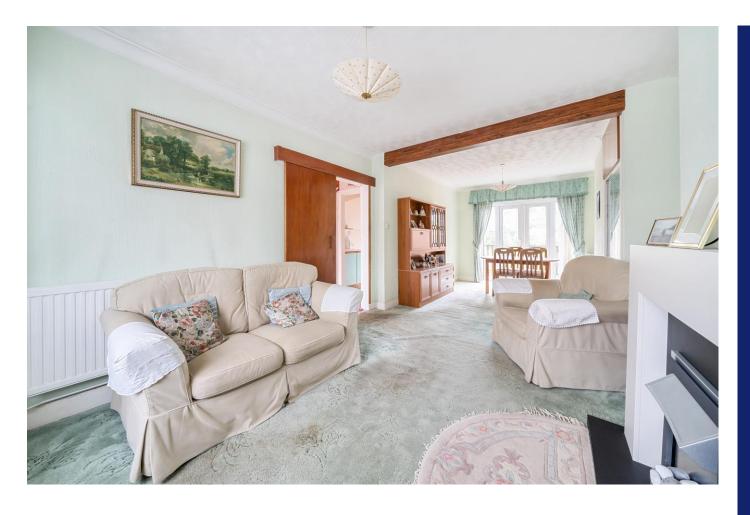

There is a covered porch with the front door leading into the hallway.

Off to the right is the decent size living/dining room, which has a bay window to the front and french doors to the rear giving a nice view down the length of the back garden.