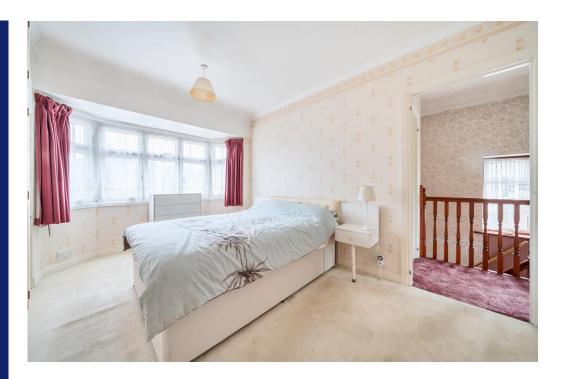

The kitchen has wall and base cupboards, a 1½ bowl sink unit, space for appliances and a door to the outside.

There is a small understairs cupboard in the hallway.

Heading upstairs, there are two double bedrooms, which have fitted wardrobes (not shown on the floorplans), and a single bedroom.