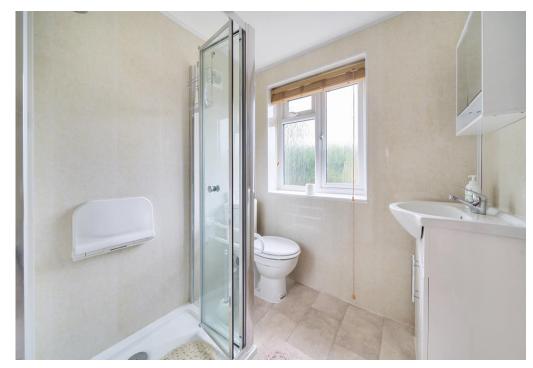

The original bathroom has been replaced with a shower room and has a white suite.

Externally, the drive extends down the side of the house under a covered car port and leads to the detached garage, which has an inspection pit and a useful workshop area at the end.