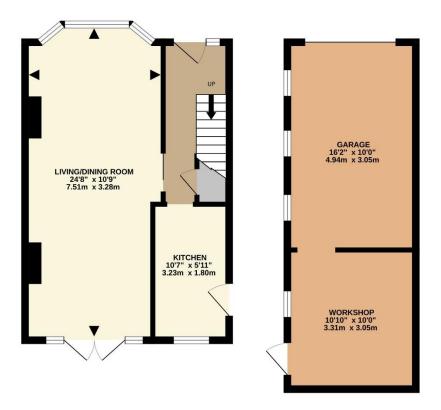

GROUND FLOOR 645 sq.ft. (59.9 sq.m.) approx. 1ST FLOOR 374 sq.ft. (34.7 sq.m.) approx.

#### Basingstoke RG21 8UN

TOTAL FLOOR AREA: 1019 sq.ft. (94.6 sq.m.) approx.

Whilst every attempt has been made to ensure the accuracy of the floorpian contained here, measurements of doors, windows, rooms and any other items are approximate and no responsibility is taken for any error, omission or mis-statement. This plan is for illustrative purposes only and should be used as such by any prospective purchaser. The services, systems and appliances shown have not been tested and no guarantee as to their operability or efficiency can be given.