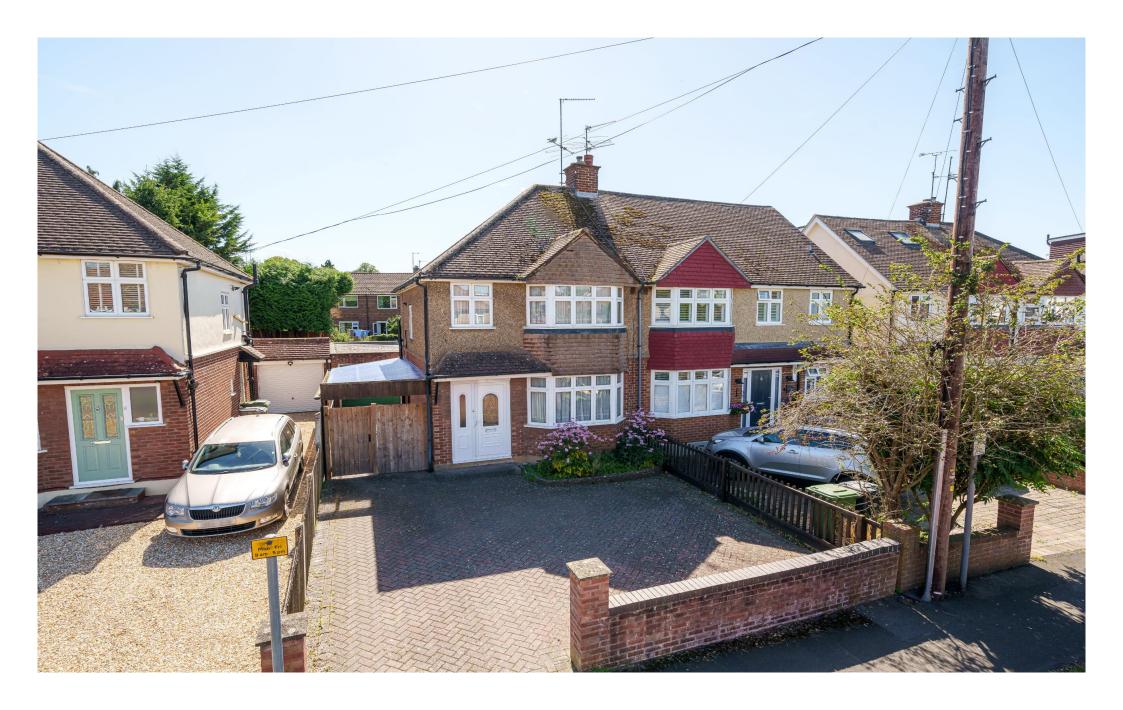

## **Description**

This good looking bay fronted semidetached house is available for sale with no onward chain so a quick move could be available! It is in need of updating and has enormous potential for extension, subject to consents.

It is situated close to Basingstoke's town centre and mainline railway station (approximately 45 minutes into London Waterloo), making this a handy spot for commuters.

The property has a block paved driveway to the front, which is mostly enclosed with timber fencing and a low brick wall.

There is a covered porch with the front door leading into the hallway.

Off to the right is the decent size living/dining room, which has a bay window to the front and french doors to the rear giving a nice view down the length of the back garden.