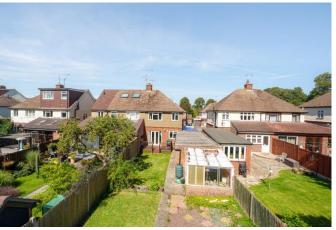

The south-west facing rear garden is a good size and has a raised timber deck with lawns beyond.

Hot water and heating for the house are provided by a gas fired boiler located in a cupboard on the landing.