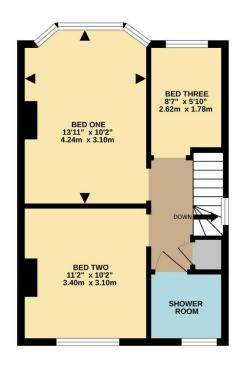

GROUND FLOOR 645 sq.ft. (59.9 sq.m.) approx. 1ST FLOOR 374 sq.ft. (34.7 sq.m.) approx.

#### Basingstoke RG21 8UN

TOTAL FLOOR AREA: 1019 sq.ft. (94.6 sq.m.) approx.

Whilst every attempt has been made to ensure the accuracy of the floorpian contained here, measurements of doors, windows, rooms and any other items are approximate and no responsibility is taken for any error, omission or mis-statement. This plan is for illustrative purposes only and should be used as such by any prospective purchaser. The services, systems and appliances shown have not been tested and no guarantee as to their operability or efficiency can be given.