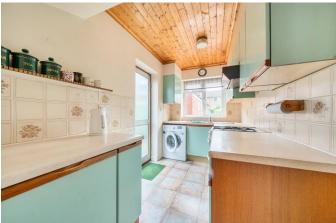

The kitchen has wall and base cupboards, a 1½ bowl sink unit, space for appliances and a door to the outside.

There is a small understairs cupboard in the hallway.

Heading upstairs, there are two double bedrooms, which have fitted wardrobes (not shown on the floorplans), and a single bedroom.