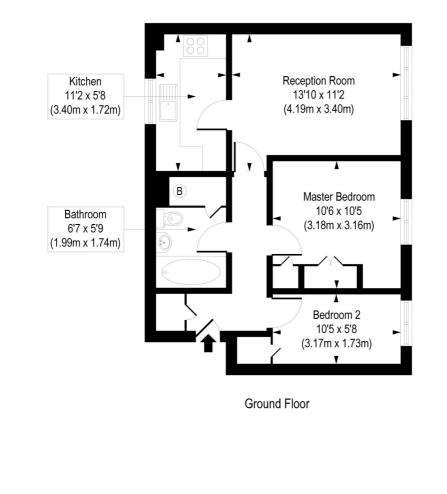

COMPLIANT WITH RICS CODE OF MEASURING PRACTICE Floorplan is for illustrative purposes only and is not to scale. Every attempt has been made to ensure the accuracy of the floorplan shown, however all measurements, fixtures, fittings and data shown are an approximate interpretation for illustrative purposes only. Liability for errors, omissions or mis-statement through negligence or otherwise is hevely excluded.

This floorplan is for illustration purposes only and is not to scale. The position and size of doors, windows, appliances and other features are approximate.

Tooting | 020 8767 5221 | tooting@winkworth.co.uk