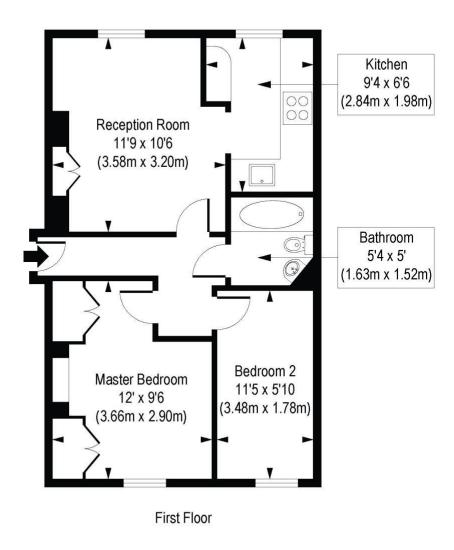

## Barnsbury Road, N1

Approx. Gross Internal Area 426 sq ft / 39.62 sq m

This floorplan is for illustration purposes only and is not to scale. The position and size of doors, windows, appliances and other features are approximate.

COMPLANT WITH RICS CODE OF MEASURING PRACTICE. Boorplan is for illustrative purposes only and is not to sake Every attempt has been made to ensure the accuracy of the footplan shown, however all measuments, fortune fiftings and data shown are an approximate interpretation for illustrative purposes only. Liability for errors, omissions or mits statement through regisprace or otherwise is hereby excluded.