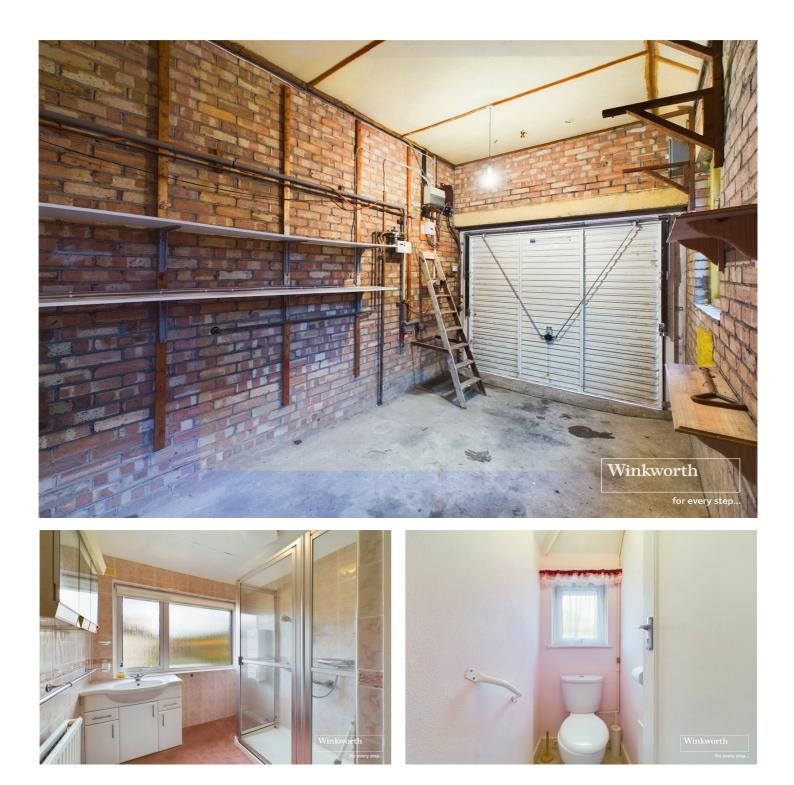

### Winkworth

for every step...

winkworth.co.uk

**DESCRIPTION**: Nestled in the heart of the desirable BEVERLY DRIVE, this delightful SEMI-DETACHED house is a perfect blend of comfort and POTENTIAL. From the moment you step through the front door, you are greeted by a sense of warmth and possibility. On the ground floor you'll find a spacious THROUGH LOUNGE, bathed in NATURAL LIGHT. The open layout creates a seamless flow between the living and dining areas whilst effortlessly extending into the LARGE GARDEN, creating a harmonious indoor-outdoor connection. Downstairs also features a well-designed, practical kitchen equipped with modern white goods. Ascending to the top floor you'll find THREE comfortably sized bedrooms with fitted wardrobes each with its unique charm and a family bathroom which has been amended with ACCESSIBLE FEATURES and a separate WC. Further benefits to this homely estate include a very good-sized GARAGE and OFF-STREET PARKING. Located a few minutes from WEMBLEY PARK underground station, making commuting into central London a breeze. Also, within proximity to excellent schools and many local amenities i.e shops and local places of worship. SSTP (Potential to extend) Internal viewing is recommended.