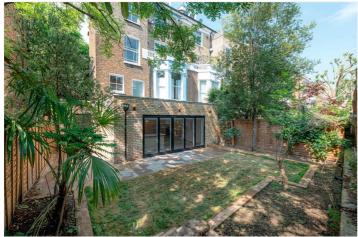

Ideally located within a well-maintained Period building, this property benefits from having had a complete refurbishment throughout and is finished to a superb standard. Comprises a very large double aspect reception with panoramic bi folding doors that overlook the garden, a modern fully fitted kitchen with all integrated appliances, three gorgeous bathrooms (two of which are en-suite) and four spacious rooms .