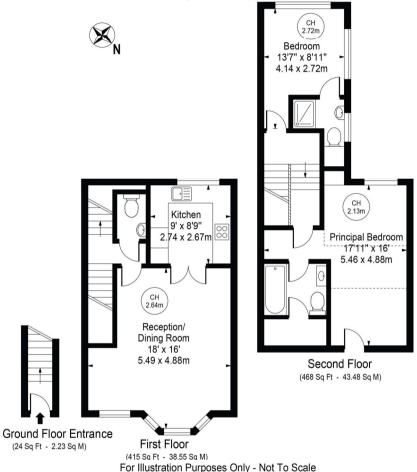

## **Bracewell Road**

Approx. Total Internal Area 907 Sq Ft - 84.26 Sq M

(Including Restricted Height Area)

Approx. Gross Internal Area 777 Sq Ft - 72.19 Sq M

(Excluding Restricted Height Area)

This floor plan should be used as a general outline for guidance only and does not constitute in whole or in part an offer or contract.

Any intending purchaser or lessee should satisfy themselves by inspection, searches, enquiries and full survey as to the correctness of each statement.

Any areas, measurements or distances quoted are approximate and should not be used to value a property or be the basis of any sale or let.