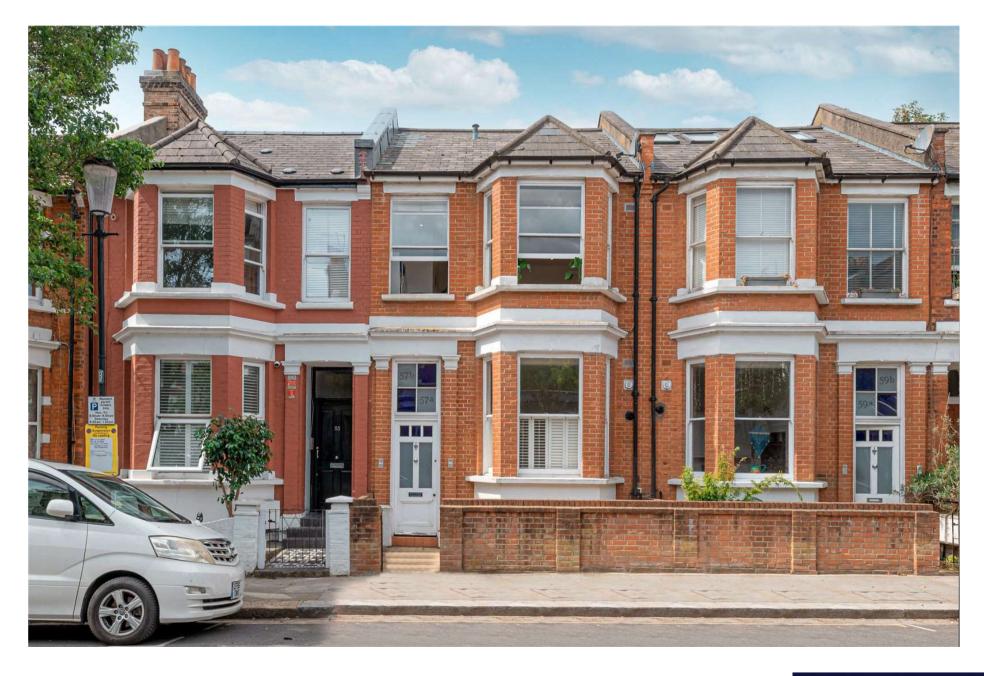

## **BRACEWELL ROAD, W10**

Spacious and Light-Filled Two-Bedroom Home Set Over Three Floors – Available August 2025

This delightful and exceptionally spacious two-bedroom property is arranged over three floors, offering a wonderful sense of openness and light throughout. Large windows in every room flood the space with natural light, creating a bright and welcoming atmosphere

## LOCATION

Situated on a quiet and highly sought-after residential street in North Kensington, the property is just moments from the picturesque surroundings of Little Wormwood Scrubs — perfect for leisurely strolls and outdoor relaxation.