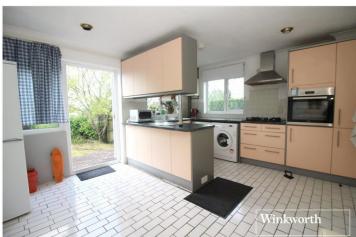

## **AT A GLANCE**

- Three Bedrooms
- Chain Free
- South Borehamwood
- 1091 Square Feet
- Garage
- Gas Central Heating
- Corner Plot
- Part Double Glazed

This floorplan is for illustration purposes only and is not to scale. The position and size of doors, windows, appliances and other features are approximate.