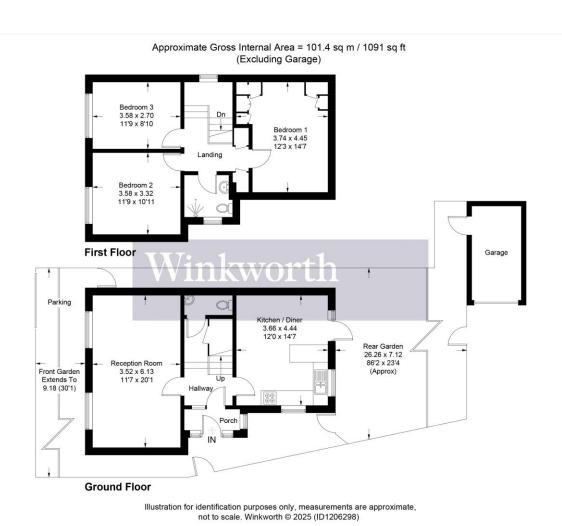

## **AT A GLANCE**

- Three Bedrooms
- Chain Free
- South Borehamwood
- 1091 Square Feet
- Garage
- Gas Central Heating
- Corner Plot
- Part Double Glazed

This floorplan is for illustration purposes only and is not to scale. The position and size of doors, windows, appliances and other features are approximate.