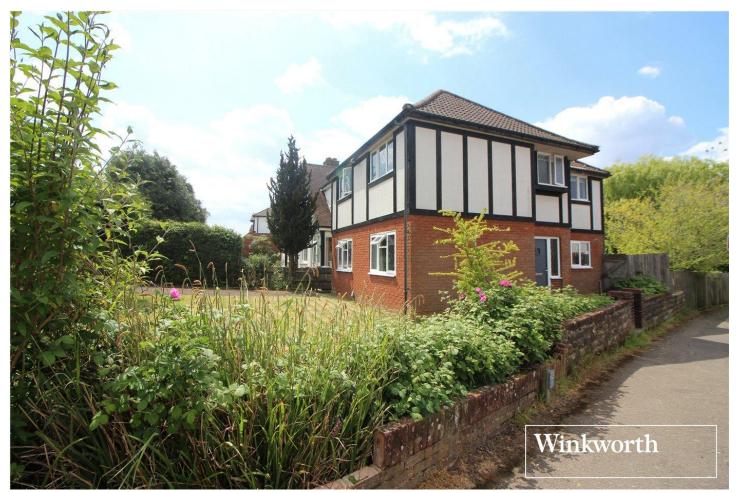

OAKWOOD AVENUE, HERTFORDSHIRE, WD6 **£700,000** FREEHOLD

## A CHAIN FREE THREE BEDROOM DETACHED HOUSE WITH GARAGE IN SOUTH BOREHAMWOOD

Borehamwood | 020 8953 8899 | borehamwood@winkworth.co.uk

## **DESCRIPTION:**

Having been in the same family ownership since its construction circa 1990, this rarely available three bedroom detached house with garage is offered for sale chain free.

Occupying a corner position the property is located in a highly desirable turning on the South side of Borehamwood, close to several "Good" and "Outstanding" Ofsted rated schools including Yavneh and Monksmead and a short walk to Borehamwood High Street and Thameslink station.

## **AT A GLANCE**

- Three Bedrooms
- Chain Free
- South Borehamwood
- 1091 Square Feet
- Garage
- Gas Central Heating
- Corner Plot
- Part Double Glazed

This floorplan is for illustration purposes only and is not to scale. The position and size of doors, windows, appliances and other features are approximate.