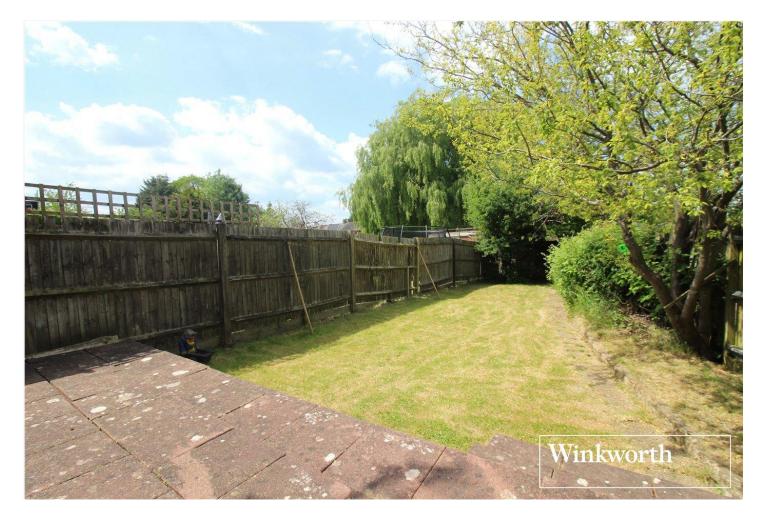

## **AT A GLANCE**

- Three Bedrooms
- Chain Free
- South Borehamwood
- 1091 Square Feet
- Garage
- Gas Central Heating
- Corner Plot
- Part Double Glazed

This floorplan is for illustration purposes only and is not to scale. The position and size of doors, windows, appliances and other features are approximate.