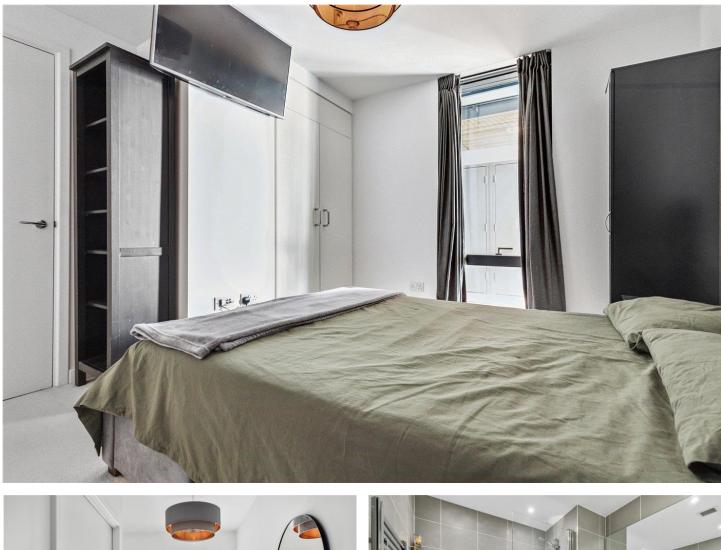

#### **DESCRIPTION:**

A wonderful, one bedroom apartment set across the third floor of this modern building in EC1V. Spanning 472 sq.ft., the property is bright and well proportioned throughout with a tastefully decorated open plan living room/kitchen featuring floor to ceiling windows and inbuilt appliances. The master bedroom is a genuine double and benefits from built in wardrobes. The property is completed with a family bathroom, plentiful storage, and lift access.