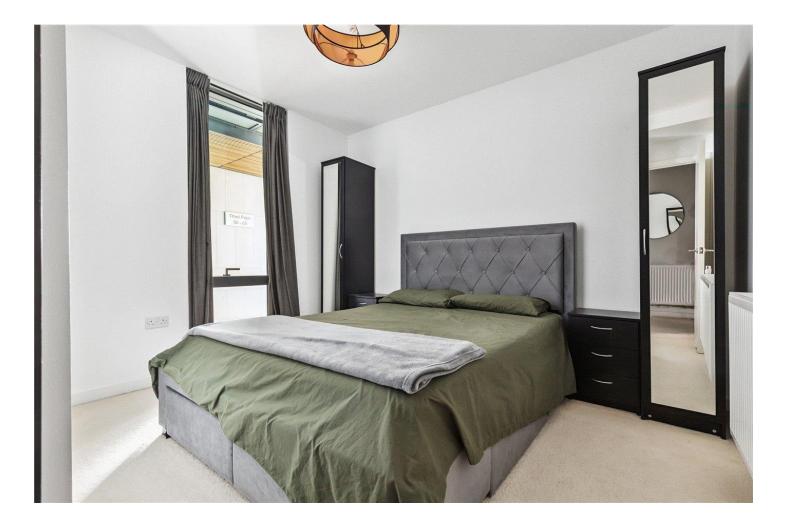

#### **DESCRIPTION:**

A wonderful, one bedroom apartment set across the third floor of this modern building in EC1V. Spanning 472 sq.ft., the property is bright and well proportioned throughout with a tastefully decorated open plan living room/kitchen featuring floor to ceiling windows and inbuilt appliances. The master bedroom is a genuine double and benefits from built in wardrobes. The property is completed with a family bathroom, plentiful storage, and lift access.