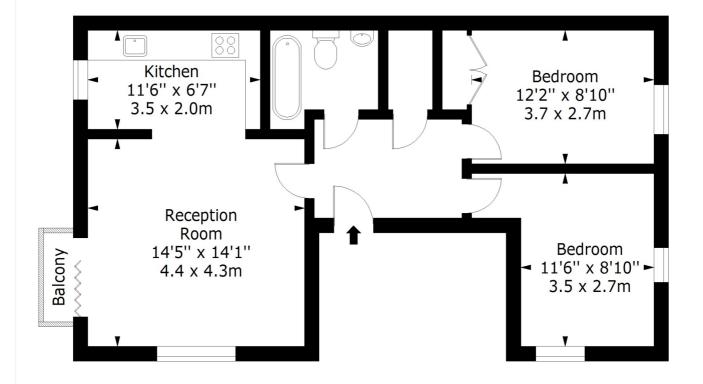

## **Epsilon Building, Amhurst Road**

Approx. Gross Internal Area 669 Sq Ft - 62.15 Sq M

### **Third Floor**

Floor Area 669 Sq Ft - 62.15 Sq M

For Illustration Purposes Only - Not To Scale www.lpaplus.com

This floorplan is for illustration purposes only and is not to scale. The position and size of doors, windows, appliances and other features are approximate.