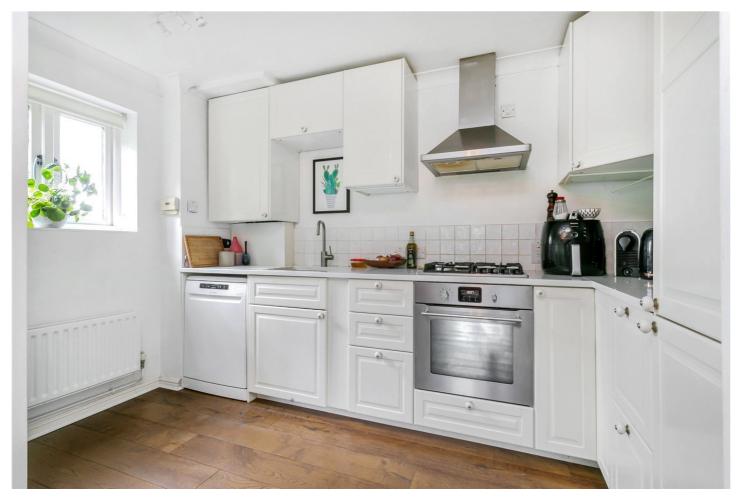

#### **DESCRIPTION:**

This lovely apartment occupies the top floor of this well maintained block. It's a very well-kept flat with neutral décor throughout and offers two double bedrooms, a three piece bathroom suite, a large bright reception room leading onto the private balcony and a separate kitchen. The property also benefits from off street parking, Gas central heating, double glazing and plenty of natural light throughout this is a perfect purchase.