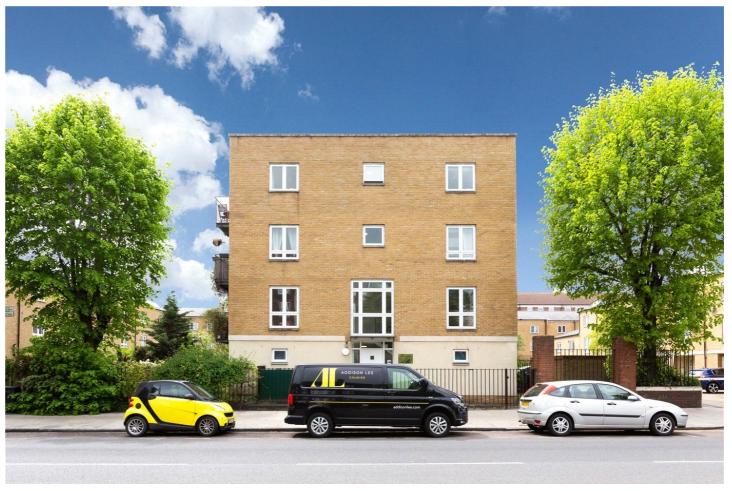

FLAT 4, EPSILON BUILDING, 197 AMHURST ROAD, LONDON, E8 OIEO €525,000 LEASEHOLD

#### **DESCRIPTION:**

This lovely apartment occupies the top floor of this well maintained block. It's a very well-kept flat with neutral décor throughout and offers two double bedrooms, a three piece bathroom suite, a large bright reception room leading onto the private balcony and a separate kitchen. The property also benefits from off street parking, Gas central heating, double glazing and plenty of natural light throughout this is a perfect purchase.

Ideally situated close to Hackney Downs Park, Hackney Central and Hackney Downs stations providing convenient links to the City & west End. The ever-popular offerings of Church Street, Mare Street and Stoke Newington High street are all within close proximity.