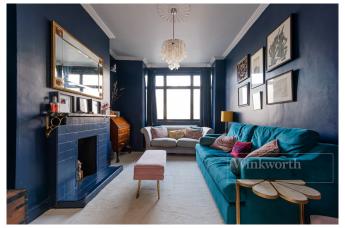

## **DESCRIPTION:**

This stunning and contemporary home is certainly one of the best. Spread over three floors, there is a fantastic loft conversion which is the principle bedroom with en-suite shower room and fitted wardrobes. On the first floor, there are three bedrooms, two of which are generous sized doubles. The family bathroom is a well-appointed three piece tiled suite. On the ground floor, there is a lovely front facing reception room with high ceilings. For guests, there is an additional guest WC and shower room off the entrance hallway. Finally, the property has been extended to the rear, which is now a large open plan kitchen and dining area. The kitchen is of high quality with fully integrated appliances. Full height sliding doors provide direct access on to the South-West facing garden. This is a great entertaining area and sun trap.