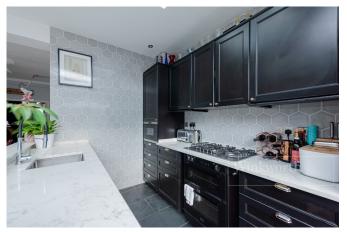

## **DESCRIPTION:**

This stunning and contemporary home is certainly one of the best. Spread over three floors, there is a fantastic loft conversion which is the principle bedroom with en-suite shower room and fitted wardrobes. On the first floor, there are three bedrooms, two of which are generous sized doubles. The family bathroom is a well-appointed three piece tiled suite. On the ground floor, there is a lovely front facing reception room with high ceilings. For guests, there is an additional guest WC and shower room off the entrance hallway. Finally, the property has been extended to the rear, which is now a large open plan kitchen and dining area. The kitchen is of high quality with fully integrated appliances. Full height sliding doors provide direct access on to the South-West facing garden. This is a great entertaining area and sun trap.