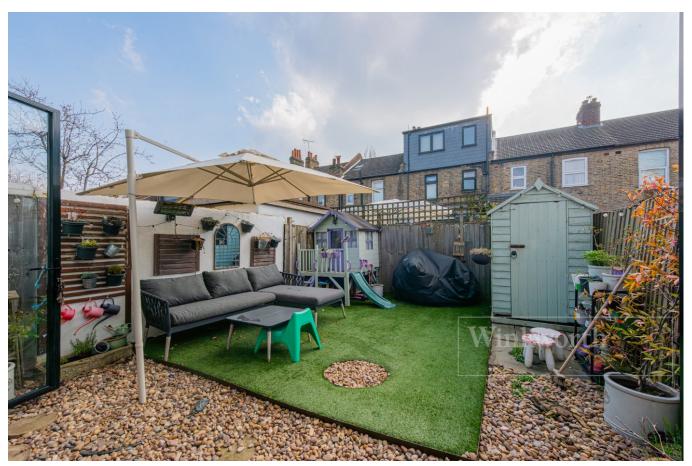

## **DESCRIPTION:**

This stunning and contemporary home is certainly one of the best. Spread over three floors, there is a fantastic loft conversion which is the principle bedroom with en-suite shower room and fitted wardrobes. On the first floor, there are three bedrooms, two of which are generous sized doubles. The family bathroom is a well-appointed three piece tiled suite. On the ground floor, there is a lovely front facing reception room with high ceilings. For guests, there is an additional guest WC and shower room off the entrance hallway. Finally, the property has been extended to the rear, which is now a large open plan kitchen and dining area. The kitchen is of high quality with fully integrated appliances. Full height sliding doors provide direct access on to the South-West facing garden. This is a great entertaining area and sun trap.