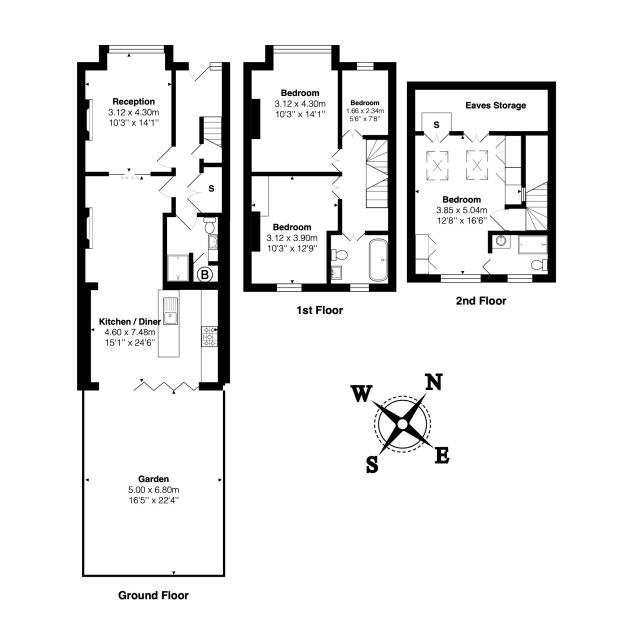

No expense has been spared on this wonderful home and viewing therefore comes highly recommended.

Total Area: 119.5 m<sup>2</sup> ... 1286 ft<sup>2</sup> (excluding garden, eaves storage) All measurements are approximate and for display purposes only

This floorplan is for illustration purposes only and is not to scale. The position and size of doors, windows, appliances and other features are approximate.

Kensal Rise & Queens Park | 0208 960 4947 | kensalrise@winkworth.co.uk