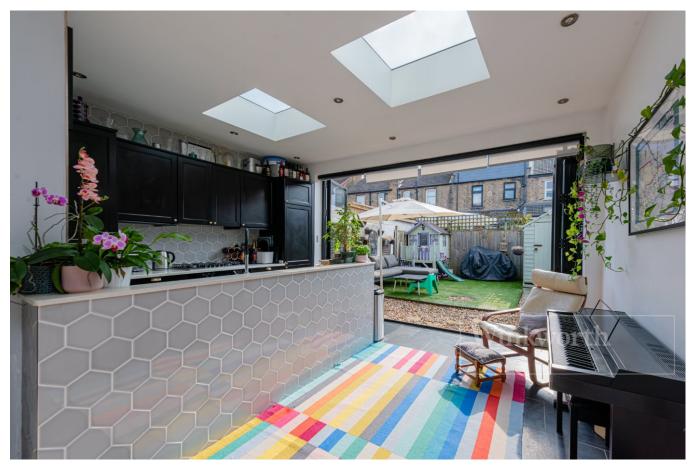

## **DESCRIPTION:**

This stunning and contemporary home is certainly one of the best. Spread over three floors, there is a fantastic loft conversion which is the principle bedroom with en-suite shower room and fitted wardrobes. On the first floor, there are three bedrooms, two of which are generous sized doubles. The family bathroom is a well-appointed three piece tiled suite. On the ground floor, there is a lovely front facing reception room with high ceilings. For guests, there is an additional guest WC and shower room off the entrance hallway. Finally, the property has been extended to the rear, which is now a large open plan kitchen and dining area. The kitchen is of high quality with fully integrated appliances. Full height sliding doors provide direct access on to the South-West facing garden. This is a great entertaining area and sun trap.

No expense has been spared on this wonderful home and viewing therefore comes highly recommended.

Total Area: 119.5 m<sup>2</sup> ... 1286 ft<sup>2</sup> (excluding garden, eaves storage) All measurements are approximate and for display purposes only