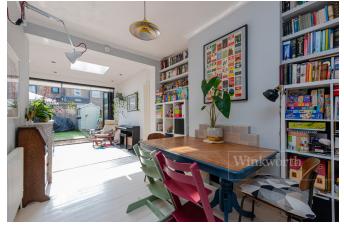

## **DESCRIPTION:**

This stunning and contemporary home is certainly one of the best. Spread over three floors, there is a fantastic loft conversion which is the principle bedroom with en-suite shower room and fitted wardrobes. On the first floor, there are three bedrooms, two of which are generous sized doubles. The family bathroom is a well-appointed three piece tiled suite. On the ground floor, there is a lovely front facing reception room with high ceilings. For guests, there is an additional guest WC and shower room off the entrance hallway. Finally, the property has been extended to the rear, which is now a large open plan kitchen and dining area. The kitchen is of high quality with fully integrated appliances. Full height sliding doors provide direct access on to the South-West facing garden. This is a great entertaining area and sun trap.