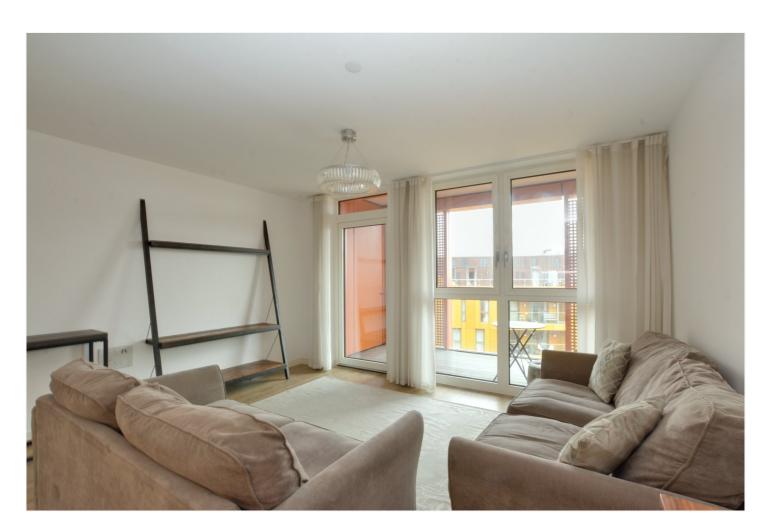

In excellent order throughout, the property briefly comprises a bright 21ft kitchen diner with access onto the front balcony, which overlooks the communal grounds. There are two double bedrooms, which in turn lead onto the super rear balcony, that has views of the river, with central London beyond. The two bathrooms are in particularly good order, plus added features include storage, video entry and 24 hour concierge. Along with a secure parking space, there is also a communal gymnasium and nursery within the grounds!

## **AT A GLANCE**

- two bedroom apartment
- 10th floor (with lift)
- 2 large covered balconies
- circa 855 sq ft
- river views
- 2 bathrooms
- superb condition
- excellent storage
- communal grounds
- communal gymnasium
- river fronting development