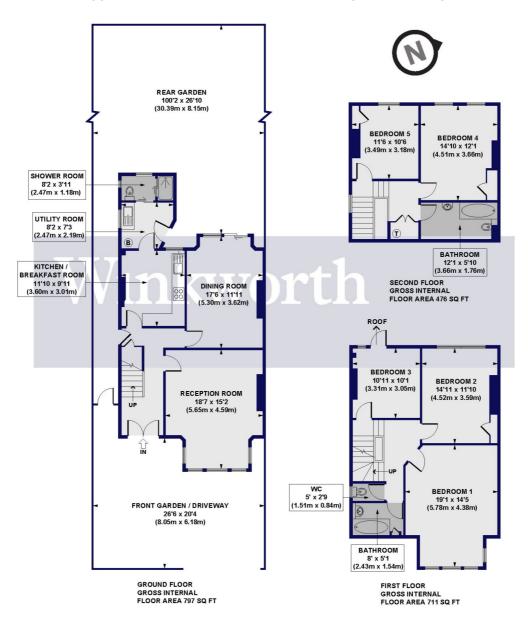

## Grovelands Road, N13 Approx. Gross Internal Floor Area 1984 sq. ft / 184.35 sq. m

All measurements of walls, doors, windows, fittings and appliances, including their size and location, are shown as standard sizes and do not constitute any warranty or representation by the seller, their agent or CP Creative. Any intending purchaser must satisfy himself by inspection or otherwise as to the correctness of the information contained in these plans.

This floorplan is for illustration purposes only and is not to scale. The position and size of doors, windows, appliances and other features are approximate.

Palmers Green | 020 8920 9900 | palmersgreen@winkworth.co.uk