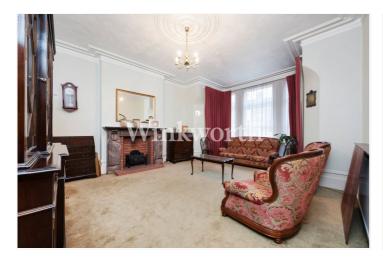

The ground floor features a large entrance hall with original tessellated tiled flooring (under the existing carpet) leading to a grand reception room and dining room, each with beautiful high corniced ceilings, centre roses and marble fireplace surrounds. Adjacent to the dining room is a generously sized eat-in kitchen, with a door at one end leading into a utility room and a shower room/WC. There are two doors at the end of the entrance hall, one of which leads down to a cellar, whilst the other provides side access. Moving upstairs, split-level landings over the two floors guide into five bedrooms, two bathrooms and a separate WC. Of particular note is the impressive principal bedroom on the first floor with an original cast iron fireplace and a large bay window.