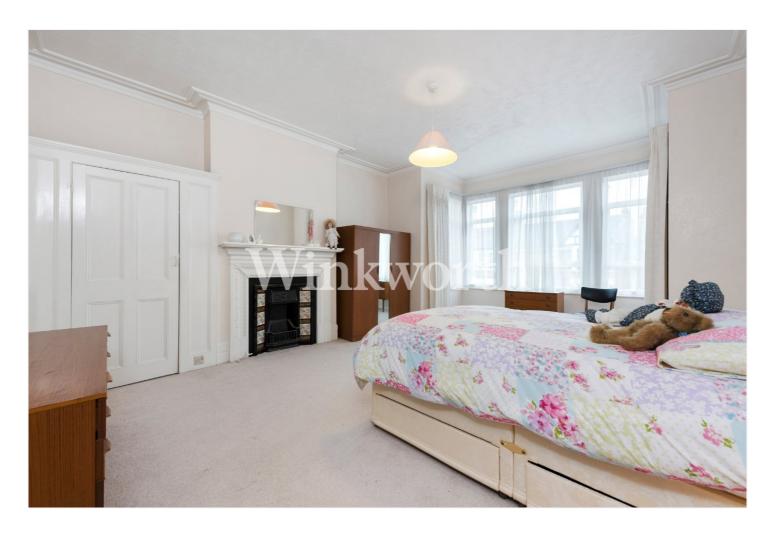

The ground floor features a large entrance hall with original tessellated tiled flooring (under the existing carpet) leading to a grand reception room and dining room, each with beautiful high corniced ceilings, centre roses and marble fireplace surrounds. Adjacent to the dining room is a generously sized eat-in kitchen, with a door at one end leading into a utility room and a shower room/WC. There are two doors at the end of the entrance hall, one of which leads down to a cellar, whilst the other provides side access. Moving upstairs, split-level landings over the two floors guide into five bedrooms, two bathrooms and a separate WC. Of particular note is the impressive principal bedroom on the first floor with an original cast iron fireplace and a large bay window.