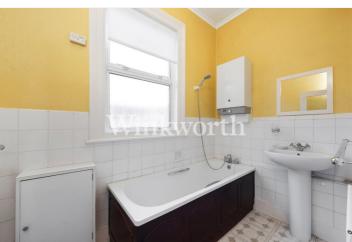

The ground floor features a large entrance hall with original tessellated tiled flooring (under the existing carpet) leading to a grand reception room and dining room, each with beautiful high corniced ceilings, centre roses and marble fireplace surrounds. Adjacent to the dining room is a generously sized eat-in kitchen, with a door at one end leading into a utility room and a shower room/WC. There are two doors at the end of the entrance hall, one of which leads down to a cellar, whilst the other provides side access. Moving upstairs, split-level landings over the two floors guide into five bedrooms, two bathrooms and a separate WC. Of particular note is the impressive principal bedroom on the first floor with an original cast iron fireplace and a large bay window.