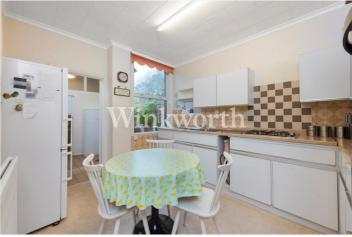

The ground floor features a large entrance hall with original tessellated tiled flooring (under the existing carpet) leading to a grand reception room and dining room, each with beautiful high corniced ceilings, centre roses and marble fireplace surrounds. Adjacent to the dining room is a generously sized eat-in kitchen, with a door at one end leading into a utility room and a shower room/WC. There are two doors at the end of the entrance hall, one of which leads down to a cellar, whilst the other provides side access. Moving upstairs, split-level landings over the two floors guide into five bedrooms, two bathrooms and a separate WC. Of particular note is the impressive principal bedroom on the first floor with an original cast iron fireplace and a large bay window.