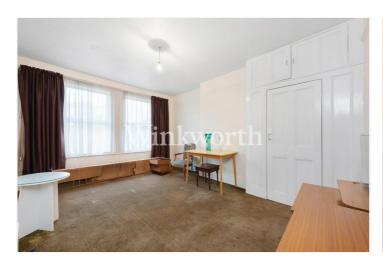

The ground floor features a large entrance hall with original tessellated tiled flooring (under the existing carpet) leading to a grand reception room and dining room, each with beautiful high corniced ceilings, centre roses and marble fireplace surrounds. Adjacent to the dining room is a generously sized eat-in kitchen, with a door at one end leading into a utility room and a shower room/WC. There are two doors at the end of the entrance hall, one of which leads down to a cellar, whilst the other provides side access. Moving upstairs, split-level landings over the two floors guide into five bedrooms, two bathrooms and a separate WC. Of particular note is the impressive principal bedroom on the first floor with an original cast iron fireplace and a large bay window.