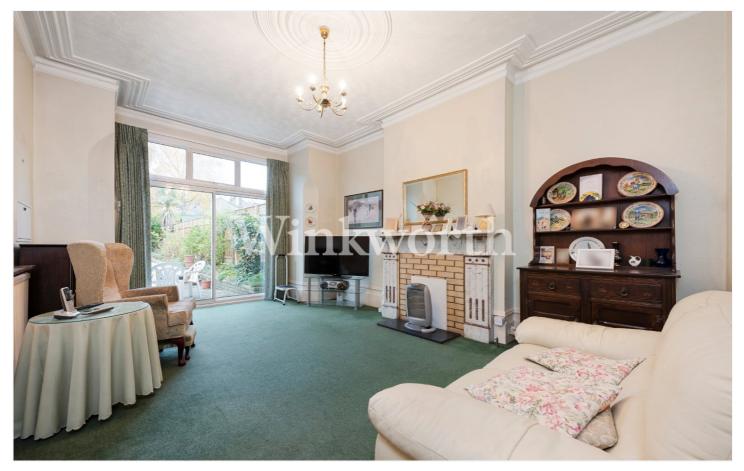

The ground floor features a large entrance hall with original tessellated tiled flooring (under the existing carpet) leading to a grand reception room and dining room, each with beautiful high corniced ceilings, centre roses and marble fireplace surrounds. Adjacent to the dining room is a generously sized eat-in kitchen, with a door at one end leading into a utility room and a shower room/WC. There are two doors at the end of the entrance hall, one of which leads down to a cellar, whilst the other provides side access. Moving upstairs, split-level landings over the two floors guide into five bedrooms, two bathrooms and a separate WC. Of particular note is the impressive principal bedroom on the first floor with an original cast iron fireplace and a large bay window.