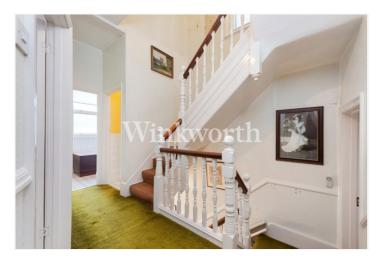

The ground floor features a large entrance hall with original tessellated tiled flooring (under the existing carpet) leading to a grand reception room and dining room, each with beautiful high corniced ceilings, centre roses and marble fireplace surrounds. Adjacent to the dining room is a generously sized eat-in kitchen, with a door at one end leading into a utility room and a shower room/WC. There are two doors at the end of the entrance hall, one of which leads down to a cellar, whilst the other provides side access. Moving upstairs, split-level landings over the two floors guide into five bedrooms, two bathrooms and a separate WC. Of particular note is the impressive principal bedroom on the first floor with an original cast iron fireplace and a large bay window.