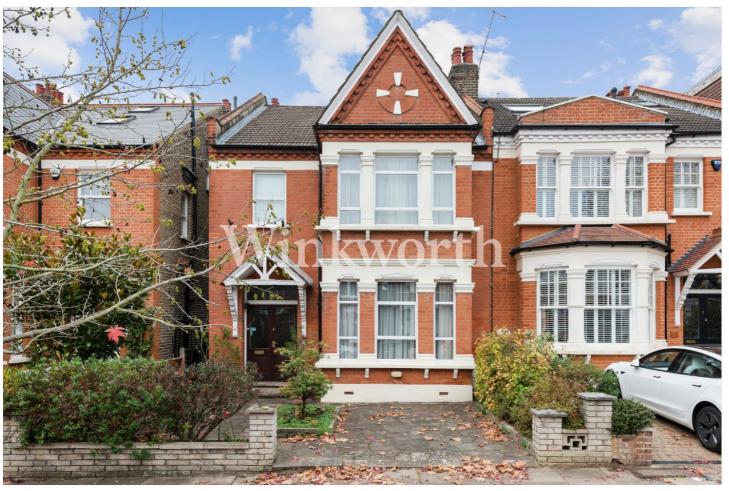

GROVELANDS ROAD, N13 **£1,075,000** FREEHOLD

A WONDERFUL EDWARDIAN HOUSE BOASTING FIVE DOUBLE BEDROOMS NATURALLY SPANNING OVER THREE FLOORS.

Palmers Green | 020 8920 9900 | palmersgreen@winkworth.co.uk

for every step...

A rarely available five double bedroom Edwardian residence enjoying just under 2000 Sq.ft of expansive accommodation naturally spanning over three floors. Situated within the desirable 'Lakes' conservation area, the property is located within easy reach of Palmers Green mainline BR station (to Moorgate), Broomfield Park, and an excellent selection of cafes and restaurants along nearby Aldermans Hill and Green Lanes.