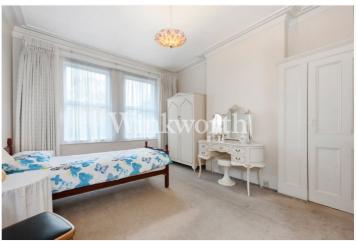

The ground floor features a large entrance hall with original tessellated tiled flooring (under the existing carpet) leading to a grand reception room and dining room, each with beautiful high corniced ceilings, centre roses and marble fireplace surrounds. Adjacent to the dining room is a generously sized eat-in kitchen, with a door at one end leading into a utility room and a shower room/WC. There are two doors at the end of the entrance hall, one of which leads down to a cellar, whilst the other provides side access. Moving upstairs, split-level landings over the two floors guide into five bedrooms, two bathrooms and a separate WC. Of particular note is the impressive principal bedroom on the first floor with an original cast iron fireplace and a large bay window.