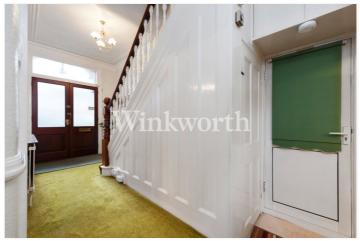

The ground floor features a large entrance hall with original tessellated tiled flooring (under the existing carpet) leading to a grand reception room and dining room, each with beautiful high corniced ceilings, centre roses and marble fireplace surrounds. Adjacent to the dining room is a generously sized eat-in kitchen, with a door at one end leading into a utility room and a shower room/WC. There are two doors at the end of the entrance hall, one of which leads down to a cellar, whilst the other provides side access. Moving upstairs, split-level landings over the two floors guide into five bedrooms, two bathrooms and a separate WC. Of particular note is the impressive principal bedroom on the first floor with an original cast iron fireplace and a large bay window.