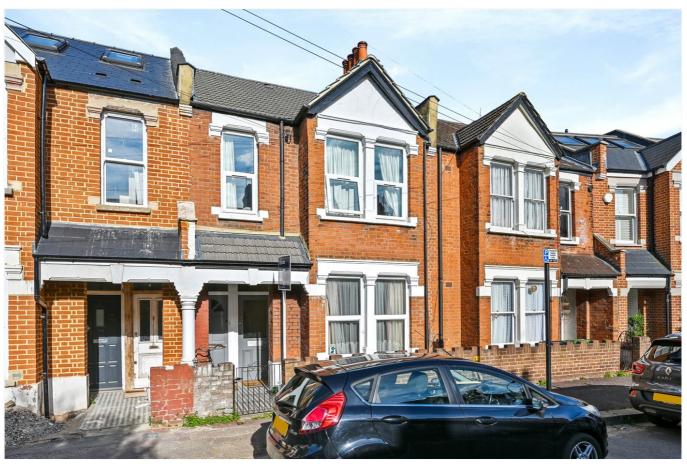

Willow Vale, W12 £450,000 Share of Freehold

An unmodernised two bedroom ground floor Edwardian maisonette, with the benefit of a private rear garden.

Reception Room | Kitchen | 2 Bedrooms | Wet Room | Cloakroom | Garden | 636 Sq Ft / 59 Sq M | Council Tax Band D | EPC Rating Band F

## **LOCATION**

Willow Vale forms part of the ever popular 'Groves' area of Shepherd's Bush. Within easy reach of the area's diverse array of shops and restaurants, there are also several pubs and coffee shops close by. The outside spaces of both Wormholt and Ravenscourt Parks are just a short distance away, whilst superb transport links give easy access both in to and out of Central London.

## **DESCRIPTION**

The property is in need of renovation, offering the purchaser the opportunity to update to their own taste. Accommodation comprises an entrance hall, reception room, two bedrooms, bathroom and kitchen which leads to a private rear garden. This property further benefits from a private entrance.