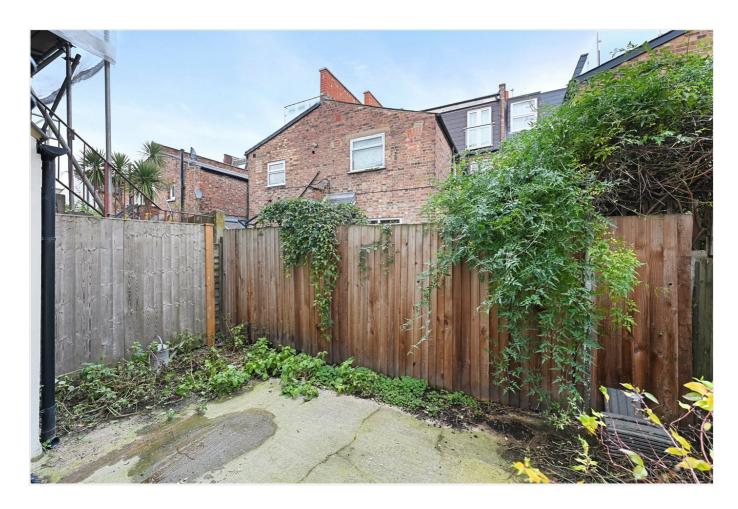

Willow Vale, W12 £450,000 Share of Freehold

An unmodernised two bedroom ground floor Edwardian maisonette, with the benefit of a private rear garden.

Reception Room | Kitchen | 2 Bedrooms | Wet Room | Cloakroom | Garden | 636 Sq Ft / 59 Sq M | Council Tax Band D | EPC Rating Band F

## **DESCRIPTION**

The property is in need of renovation, offering the purchaser the opportunity to update to their own taste. Accommodation comprises an entrance hall, reception room, two bedrooms, bathroom and kitchen which leads to a private rear garden. This property further benefits from a private entrance.