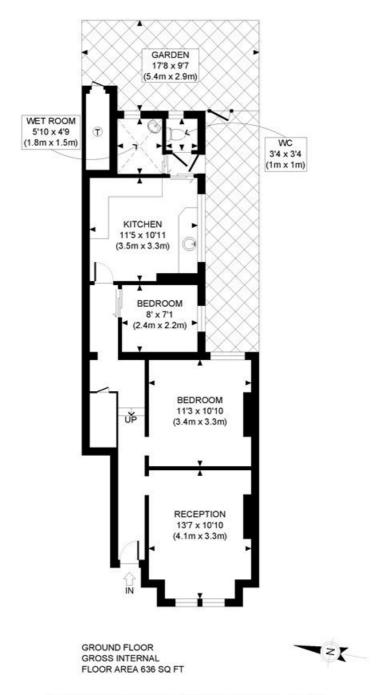

Willow Vale, W12 £450,000 Share of Freehold

An unmodernised two bedroom ground floor Edwardian maisonette, with the benefit of a private rear garden.

Reception Room | Kitchen | 2 Bedrooms | Wet Room | Cloakroom | Garden | 636 Sq Ft / 59 Sq M | Council Tax Band D | EPC Rating Band F

## **DESCRIPTION**

The property is in need of renovation, offering the purchaser the opportunity to update to their own taste. Accommodation comprises an entrance hall, reception room, two bedrooms, bathroom and kitchen which leads to a private rear garden. This property further benefits from a private entrance.

## LOCAL AUTHORITY Hammersmith & Fulham

**TENURE** Share of Freehold.

PRICE: £450,000 Share of Freehold

APPROX. GROSS INTERNAL FLOOR AREA: 636 SQ FT/ 59 SQM

## Winkworth

This plan is for illustrative purposes only and should be used as such by any prospective client.

Whilst every attempt has been made to ensure the accuracy of the Floor Plan contained here, measurements of the doors, windows, rooms and any other items are approximate and no responsibility is taken for any errors, omissions, or misstatement.