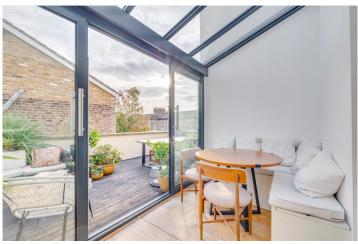

for every step...

The property is located on the first floor of a well-maintained Victorian conversion. It comprises a bright reception room with bespoke joinery, a kitchen which benefits from high end appliances and ample storage solutions, and a conservatory room which could act as a dining room and/or study. Doors from the conservatory lead out onto the impressive roof terrace which offers beautiful views over Fulham. There is a spacious double bedroom with built-in storage and a modern ensuite shower-room.