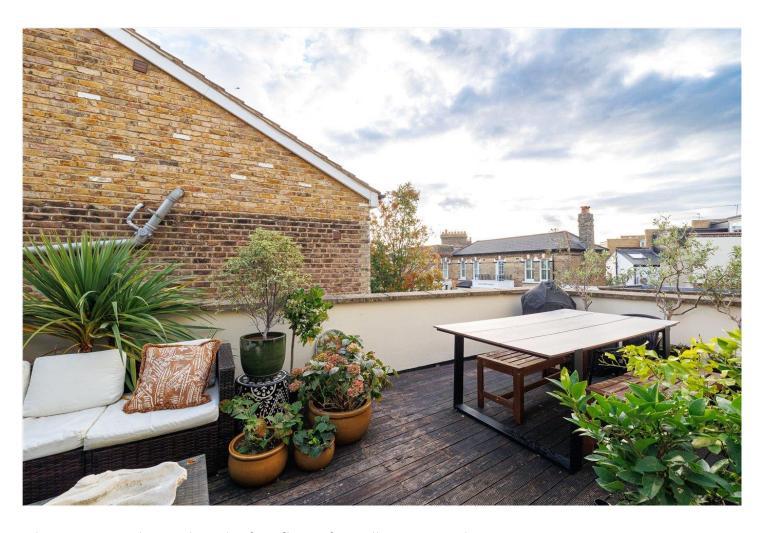

## FILMER ROAD, UNITED KINGDOM, SW6 **£2,500 PER MONTH FURNISHED**

A truly exquisite, interior designed, one bedroom flat with an especially large roof terrace and in a prime location in the heart of Fulham.

for every step...

The property is located on the first floor of a well-maintained Victorian conversion. It comprises a bright reception room with bespoke joinery, a kitchen which benefits from high end appliances and ample storage solutions, and a conservatory room which could act as a dining room and/or study. Doors from the conservatory lead out onto the impressive roof terrace which offers beautiful views over Fulham. There is a spacious double bedroom with built-in storage and a modern ensuite shower-room.