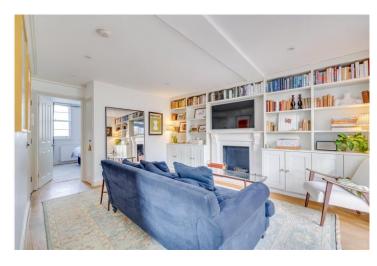

for every step...

The property is located on the first floor of a well-maintained Victorian conversion. It comprises a bright reception room with bespoke joinery, a kitchen which benefits from high end appliances and ample storage solutions, and a conservatory room which could act as a dining room and/or study. Doors from the conservatory lead out onto the impressive roof terrace which offers beautiful views over Fulham. There is a spacious double bedroom with built-in storage and a modern ensuite shower-room.

The property would make the perfect home for either a couple or a single professional.

Filmer road is well-situated for the local amenities running along the Munster and Fulham Roads as well as the wider Parsons Green area. Transport links are excellent with Parsons Green underground (District Line) located nearby as well as a choice of bus routes running along the Fulham Road directly into Central London and the West End. The area is well served by local parks including nearby Bishops Park and the lawns of Fulham Palace as well as Hurlingham Park & the walks along the River Thames.