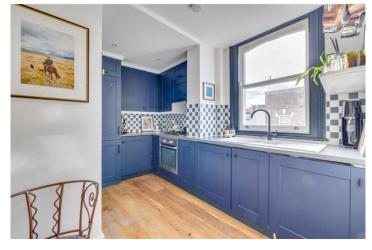

for every step...

The property is located on the first floor of a well-maintained Victorian conversion. It comprises a bright reception room with bespoke joinery, a kitchen which benefits from high end appliances and ample storage solutions, and a conservatory room which could act as a dining room and/or study. Doors from the conservatory lead out onto the impressive roof terrace which offers beautiful views over Fulham. There is a spacious double bedroom with built-in storage and a modern ensuite shower-room.