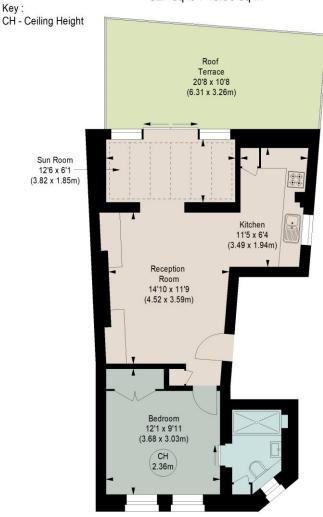

## FILMER ROAD, SW6

Approximate gross internal area 527 sq ft / 48.96 sq m

## **FIRST FLOOR**

The floor plan is not to scale and measurements and areas shown are approximate and therefore should be used for illustrative purposes only. The plan has been prepared in accordance with the RICS code of Measuring Practice and whilst we have confidence in the information produced, it must not be relied on.

If there is any aspect of particular importance, you should carry out or commission your own inspection of the property.

This floorplan is for illustration purposes only and is not to scale. The position and size of doors, windows, appliances and other features are approximate.