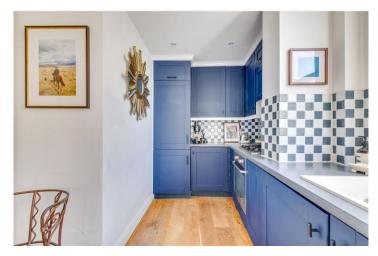

for every step...

The property is located on the first floor of a well-maintained Victorian conversion. It comprises a bright reception room with bespoke joinery, a kitchen which benefits from high end appliances and ample storage solutions, and a conservatory room which could act as a dining room and/or study. Doors from the conservatory lead out onto the impressive roof terrace which offers beautiful views over Fulham. There is a spacious double bedroom with built-in storage and a modern ensuite shower-room.