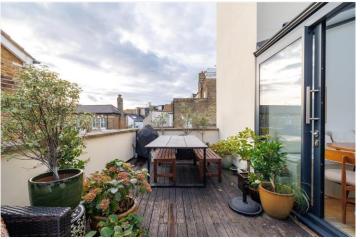

for every step...

The property is located on the first floor of a well-maintained Victorian conversion. It comprises a bright reception room with bespoke joinery, a kitchen which benefits from high end appliances and ample storage solutions, and a conservatory room which could act as a dining room and/or study. Doors from the conservatory lead out onto the impressive roof terrace which offers beautiful views over Fulham. There is a spacious double bedroom with built-in storage and a modern ensuite shower-room.