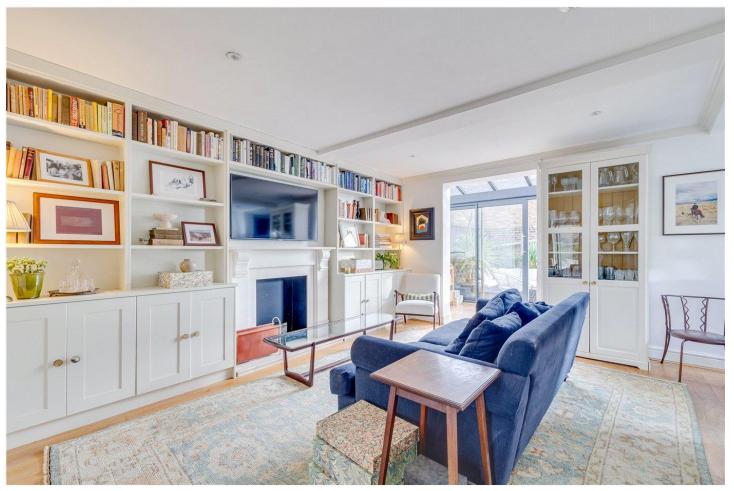

for every step...

The property is located on the first floor of a well-maintained Victorian conversion. It comprises a bright reception room with bespoke joinery, a kitchen which benefits from high end appliances and ample storage solutions, and a conservatory room which could act as a dining room and/or study. Doors from the conservatory lead out onto the impressive roof terrace which offers beautiful views over Fulham. There is a spacious double bedroom with built-in storage and a modern ensuite shower-room.