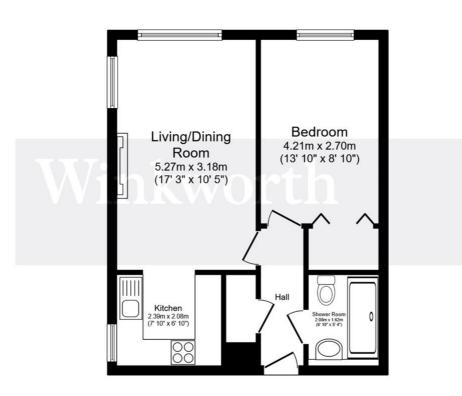

#### Total floor area 44.6 m<sup>2</sup> (480 sq.ft.) approx

This floor plan is for illustrative purposes only. It is not drawn to scale. Any measurements, floor areas (including any total floor area), openings and orientation are approximate. No details are guaranteed, they cannot be relied upon for any purpose and they do not form part of any agreement. No liability is taken for any error, omission or misstatement. A party must rely upon its own inspection(s). Powered by www.focalagent.com

This floorplan is for illustration purposes only and is not to scale. The position and size of doors, windows, appliances and other features are approximate.

Tenure: Term: Leasehold

Expires - 13/04/2115