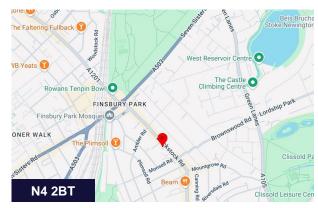

### Location

Blackstock Road is just a couple of minutes from the prestigious Highbury Barn. The property is close to the highly renowned local amenities, including Godfreys butchers, La Fromagerie, Da Mario's Deli, Bournes Fishmongers and Highbury Vintners. Clissold Park and Highbury Fields are also moments away. The property is fantastically placed for local transport links - with a selection of excellent bus routes, and Finsbury Park (Victoria line) and Arsenal (Piccadilly Line) a short distance away. Highbury & Islington station (Victoria and London Overground lines) is also nearby.

PTAL Rating is 6a.