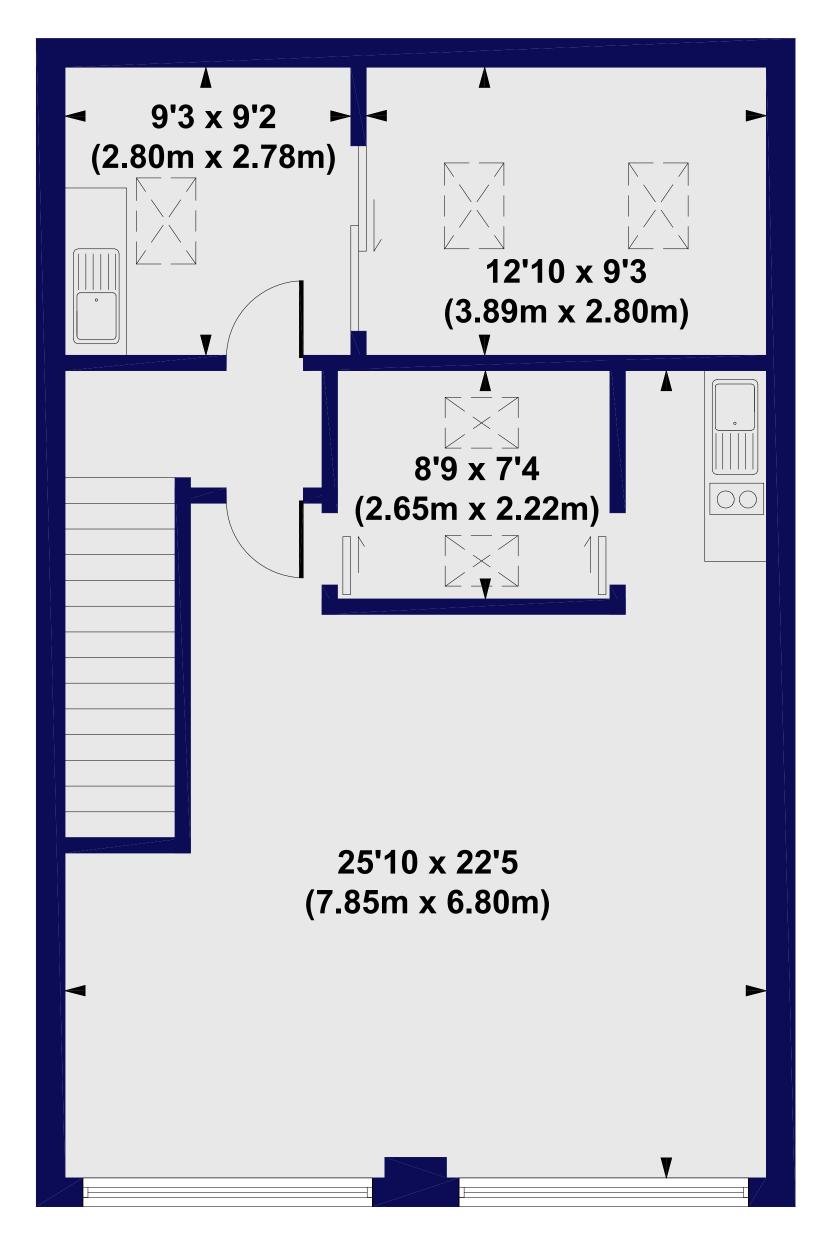

# Blackstock Mews, N4 Approx. Gross Internal Floor Area 1590 sq. ft / 147.73 sq. m

FIRST FLOOR GROSS INTERNAL FLOOR AREA 793 SQ FT

GROUND FLOOR GROSS INTERNAL FLOOR AREA 797 SQ FT

All measurements of walls, doors, windows, fittings and appliances, including their size and location, are shown as standard sizes and do not constitute any warranty or representation by the seller, their agent or CP Creative. Any intending purchaser must satisfy himself by inspection or otherwise as to the correctness of the information contained in these plans. This plan is for illustrative purposes only and should be used as such by any prospective purchasers.