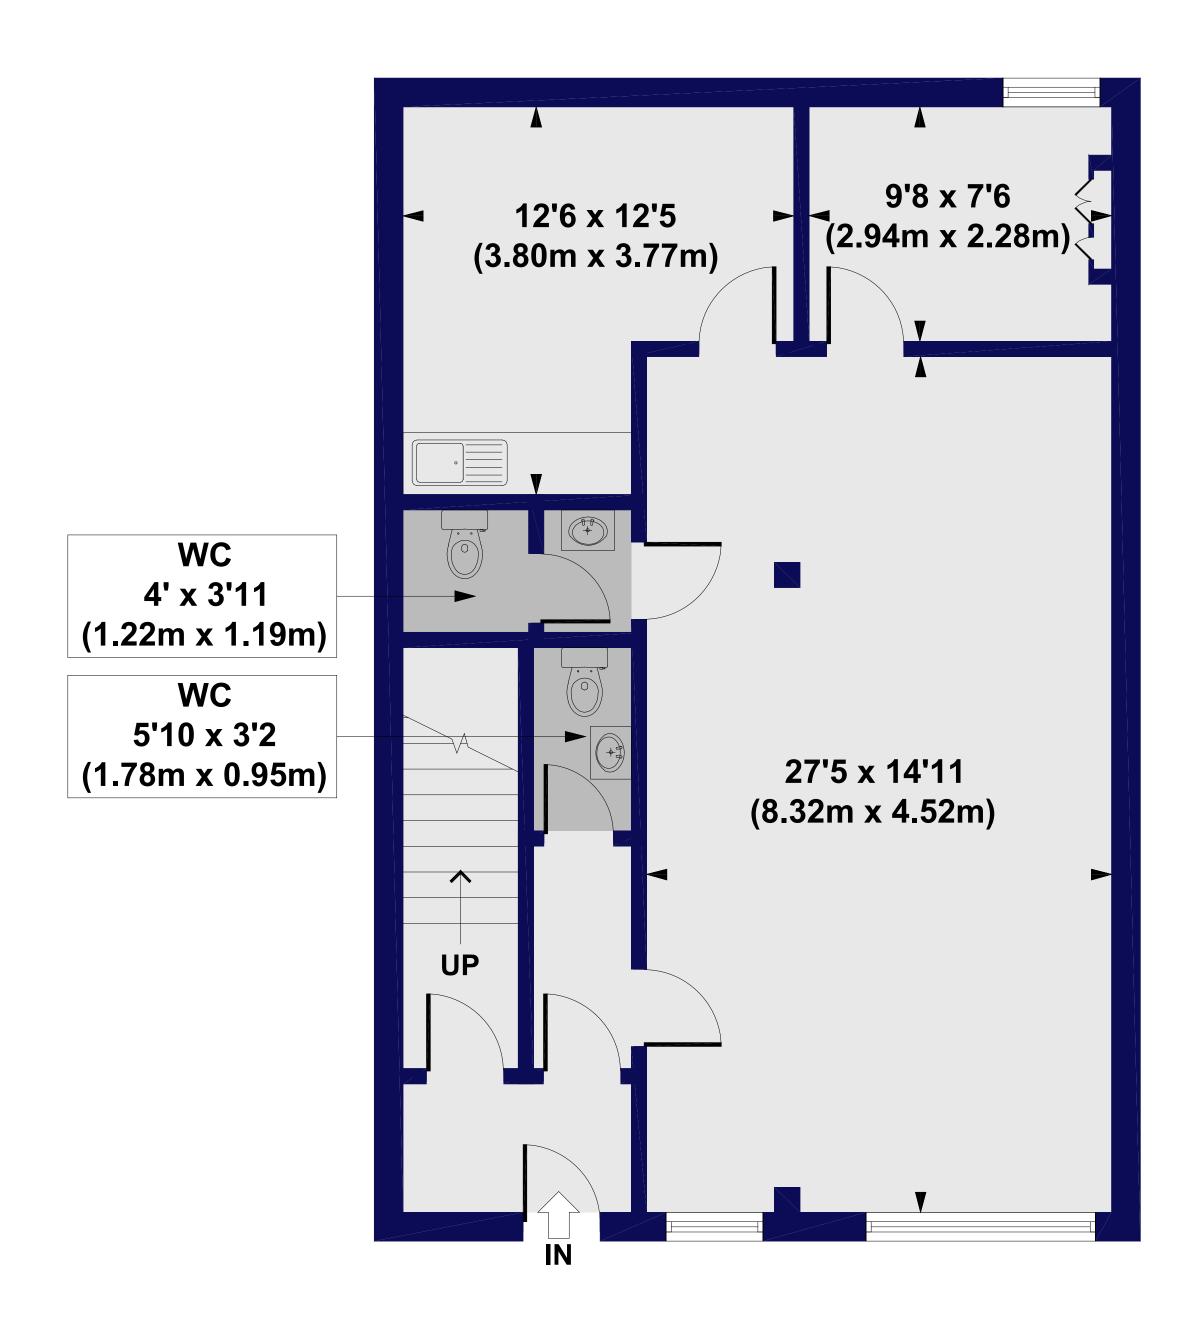

# Blackstock Mews, N4 Approx. Gross Internal Floor Area 1590 sq. ft / 147.73 sq. m

FIRST FLOOR GROSS INTERNAL FLOOR AREA 793 SQ FT

GROUND FLOOR GROSS INTERNAL FLOOR AREA 797 SQ FT

All measurements of walls, doors, windows, fittings and appliances, including their size and location, are shown as standard sizes and do not constitute any warranty or representation by the seller, their agent or CP Creative. Any intending purchaser must satisfy himself by inspection or otherwise as to the correctness of the information contained in these plans. This plan is for illustrative purposes only and should be used as such by any prospective purchasers.