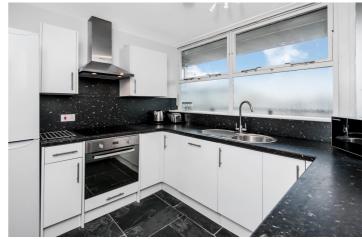

## CHURCHILL GARDENS, UK, SW1V

£2,500 PER MONTH PART FURNISHED

The accommodation comprises a bright reception room with views of Battersea Power Station, two well-sized bedrooms, a modern separate fitted kitchen, a southwest facing balcony and family bathroom. There is also excellent built-in storage throughout. The property is accessed by lift or communal stairs and benefits from heating and hot water being included in the rental price.