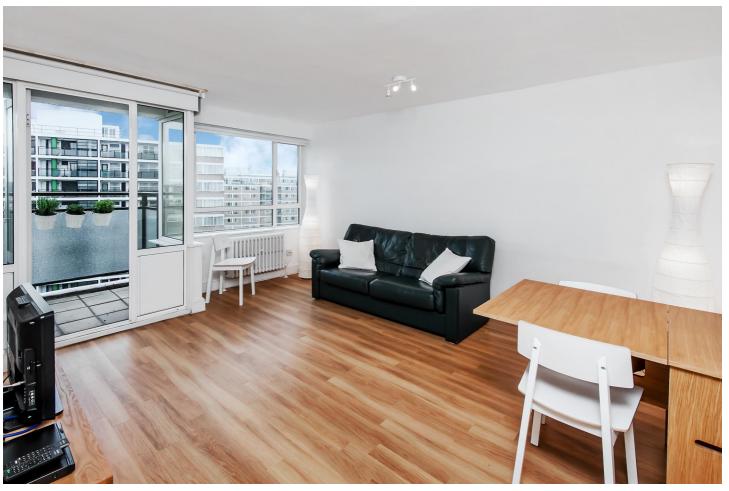

## CHURCHILL GARDENS, UK, SW1V

£2,500 PER MONTH PART FURNISHED

The accommodation comprises a bright reception room with views of Battersea Power Station, two well-sized bedrooms, a modern separate fitted kitchen, a southwest facing balcony and family bathroom. There is also excellent built-in storage throughout. The property is accessed by lift or communal stairs and benefits from heating and hot water being included in the rental price.