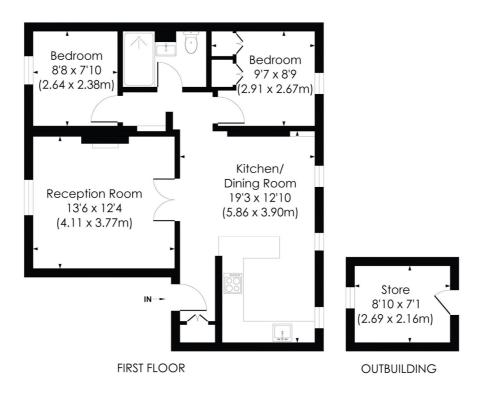

## **ROSENDALE ROAD, SE21**

Approx.Gross Internal Floor Area 720 Sq. ft/66.87 Sq. m

© Pixangle Property Marketing Ltd. info @pixangle.com Tel: 0208 870 2118

pixangle PROPERTY MARKETING

This floor plan has been prepared for illustration purposes only, in accordance with the latest RICS code of measuring and is not to scale.

All measurements and areas are approximate and whilst every effort has been made to ensure the accuracy of the plan contained here, no responsibility is taken for any error, omission or misstatement.

This floorplan is for illustration purposes only and is not to scale. The position and size of doors, windows, appliances and other features are approximate.