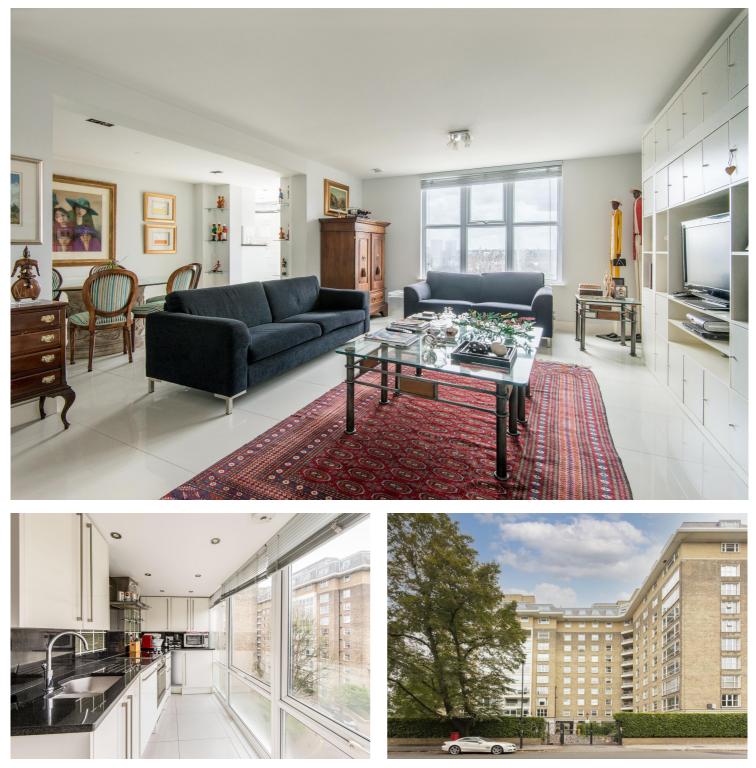

## BOYDELL COURT, NW8 £1,175,000 PRINCIPAL AGENT Subject to contract

A bright fifth floor two double bedroom apartment set in this luxury gated development with westerly views from the principal rooms. The apartment has a bright reception room, fully fitted kitchen which uses the original balcony to its full extent and benefits further from having two en suite bathrooms and a separate guest WC. Ideally located from St John's Wood High Street (0.5 miles) and the Underground station (Jubilee line), and (0.1 miles) to all the amenities of Finchley Road and Swiss Cottage, you are never far away from a wonderful cafe or the many shops and restaurants.

Two Bedrooms With En Suite Bathrooms | Guest WC | Reception Room | Kitchen | 24-Hour Porterage | Communal Heating & Hot Water | Passenger Lift | Off Street Parking | Leasehold - 132 Years