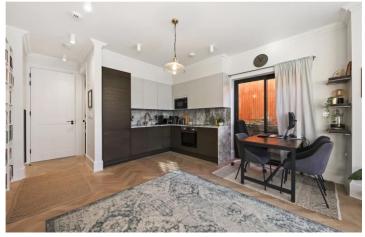

## **DESCRIPTION:**

A one bedroom flat with a living/kitchen area providing direct access to a private Patio from both the living area and bedroom.

The building itself having been recently built with nine units inside has been finished to a high specification all throughout and maintained to the same standard. With close proximity to the Ealing Common Tube station (Piccadilly and District) accompanied by a wide variety of shops and restaurants.