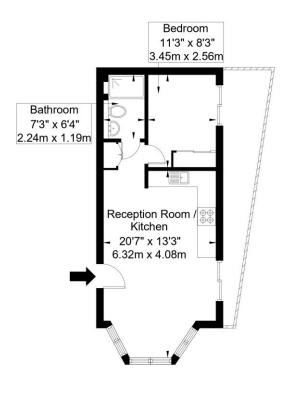

## West Lodge Avenue, W3 9SE

Approx Gross Internal Area = 33.7 sq m / 362 sq ft

Ground Floor

Ref:

Copyright B L E U P L A N

The Floor plan is not to scale and measurements and areas shown are approximate and therefore should be used for illustrative purposes only. The plan has been prepared in accordance with the RICS code of Measuring Practice and whilst we have confidence in the information produced it must not be relied on. If there is any aspect of particular importance, you should carry out or commission your own inspection of the property.

Copyright @ BLEUPLAN

This floorplan is for illustration purposes only and is not to scale. The position and size of doors, windows, appliances and other features are approximate.

Ealing & Acton | 0208 896 0123 | ealing@winkworth.co.uk