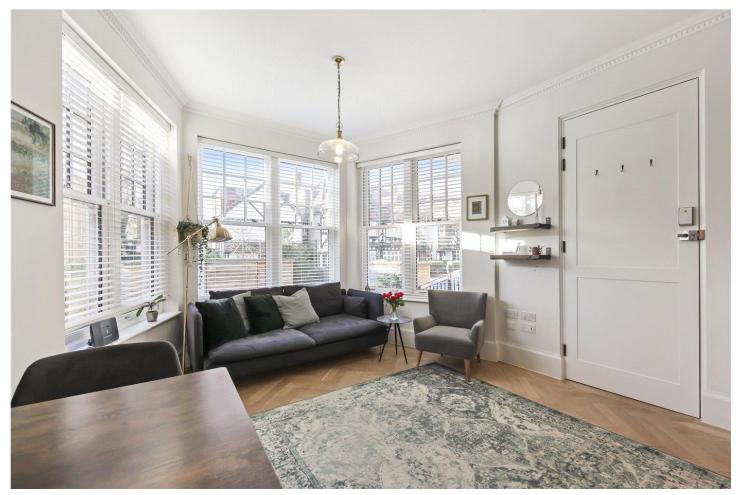

## **DESCRIPTION:**

A one bedroom flat with a living/kitchen area providing direct access to a private Patio from both the living area and bedroom.

The building itself having been recently built with nine units inside has been finished to a high specification all throughout and maintained to the same standard. With close proximity to the Ealing Common Tube station (Piccadilly and District) accompanied by a wide variety of shops and restaurants.