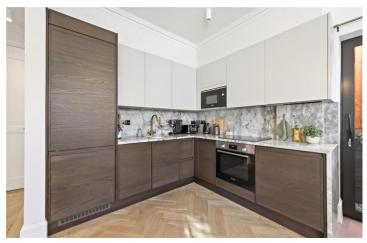

## **DESCRIPTION:**

A one bedroom flat with a living/kitchen area providing direct access to a private Patio from both the living area and bedroom.

The building itself having been recently built with nine units inside has been finished to a high specification all throughout and maintained to the same standard. With close proximity to the Ealing Common Tube station (Piccadilly and District) accompanied by a wide variety of shops and restaurants.