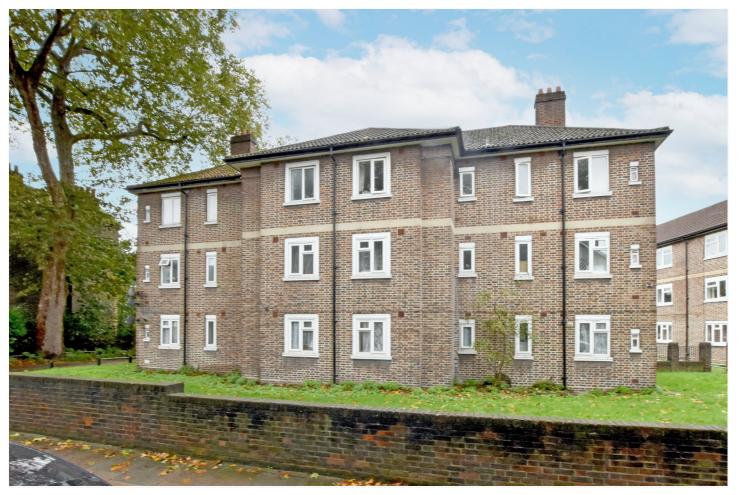

MAITLAND CLOSE, GREENWICH, LONDON, SE10 GUIDE PRICE £400,000 - £425,000 LEASEHOLD

A WELL-PRESENTED TWO BEDROOM FLAT WHICH IS PERFECTLY LOCATED IN WEST GREENWICH, JUST MOMENTS FROM MAINLINE RAIL AND DLR. MEASURING CIRCA 667 SQ FT!

## **DESCRIPTION:**

A well-presented, two bedroom flat which is perfectly located in West Greenwich, just moments from mainline rail and DLR. Measuring circa 667 sq ft!

In good condition throughout, the property comprises a 14ft reception room and a well fitted modern kitchen. There are two double bedrooms, bathroom and a separate WC. Added benefits include ample storage, double glazing and gas central heating. The property is also offered chain free.

As mentioned, the location is excellent as the flat sits on the edge of the Ashburnham Triangle, meaning this would make a fantastic BUY TO LET investment. Along with mainline rail, the town centre is also just a few minutes away, which offers a wide array of shops and restaurants, along with riverboat service, the immensely popular Greenwich Market and of course The Royal Park with its Observatory.