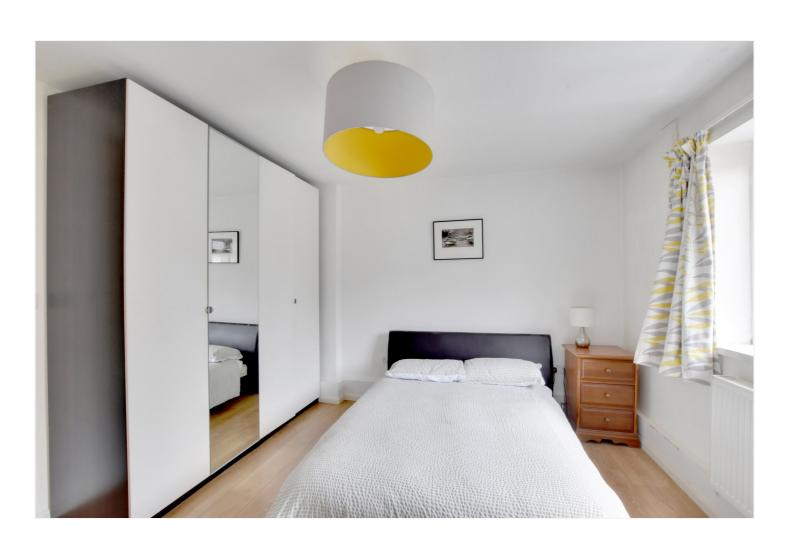

## **DESCRIPTION:**

A well-presented, two bedroom flat which is perfectly located in West Greenwich, just moments from mainline rail and DLR. Measuring circa 667 sq ft!

In good condition throughout, the property comprises a 14ft reception room and a well fitted modern kitchen. There are two double bedrooms, bathroom and a separate WC. Added benefits include ample storage, double glazing and gas central heating. The property is also offered chain free.

## **AT A GLANCE**

- two bedroom flat
- 2nd floor
- good condition
- circa 667 sq ft
- double glazed
- West Greenwich location
- seconds from rail and DLR
- 14ft reception room
- bathroom and sep WC
- close to town centre and park