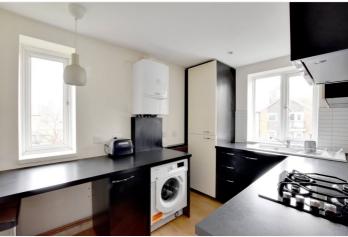

## **DESCRIPTION:**

A well-presented, two bedroom flat which is perfectly located in West Greenwich, just moments from mainline rail and DLR. Measuring circa 667 sq ft!

In good condition throughout, the property comprises a 14ft reception room and a well fitted modern kitchen. There are two double bedrooms, bathroom and a separate WC. Added benefits include ample storage, double glazing and gas central heating. The property is also offered chain free.