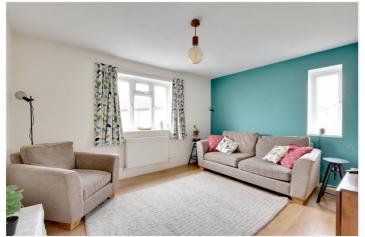

## **DESCRIPTION:**

A well-presented, two bedroom flat which is perfectly located in West Greenwich, just moments from mainline rail and DLR. Measuring circa 667 sq ft!

In good condition throughout, the property comprises a 14ft reception room and a well fitted modern kitchen. There are two double bedrooms, bathroom and a separate WC. Added benefits include ample storage, double glazing and gas central heating. The property is also offered chain free.

## **AT A GLANCE**

- two bedroom flat
- 2nd floor
- good condition
- circa 667 sq ft
- double glazed
- West Greenwich location
- seconds from rail and DLR
- 14ft reception room
- bathroom and sep WC
- close to town centre and park