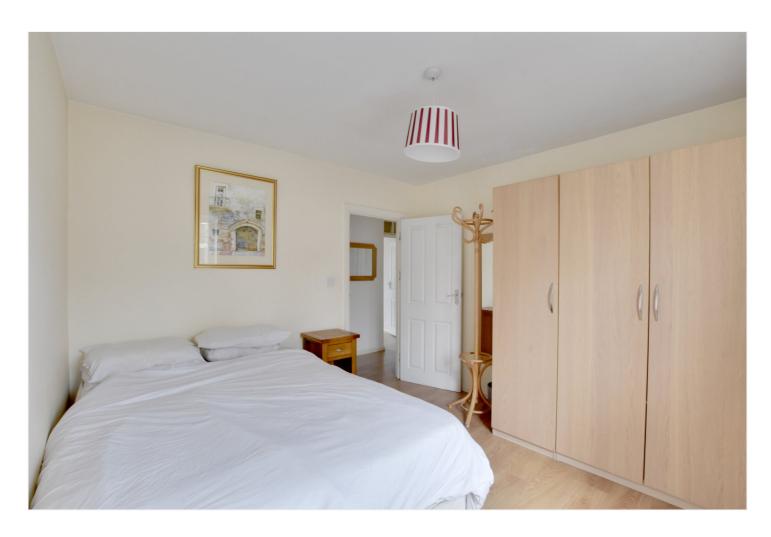

## **DESCRIPTION:**

A well-presented, two bedroom flat which is perfectly located in West Greenwich, just moments from mainline rail and DLR. Measuring circa 667 sq ft!

In good condition throughout, the property comprises a 14ft reception room and a well fitted modern kitchen. There are two double bedrooms, bathroom and a separate WC. Added benefits include ample storage, double glazing and gas central heating. The property is also offered chain free.

## **AT A GLANCE**

- two bedroom flat
- 2nd floor
- good condition
- circa 667 sq ft
- double glazed
- West Greenwich location
- seconds from rail and DLR
- 14ft reception room
- bathroom and sep WC
- close to town centre and park