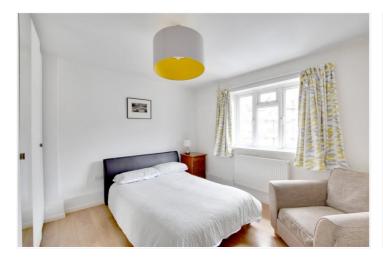

## **DESCRIPTION:**

A well-presented, two bedroom flat which is perfectly located in West Greenwich, just moments from mainline rail and DLR. Measuring circa 667 sq ft!

In good condition throughout, the property comprises a 14ft reception room and a well fitted modern kitchen. There are two double bedrooms, bathroom and a separate WC. Added benefits include ample storage, double glazing and gas central heating. The property is also offered chain free.

## **AT A GLANCE**

- two bedroom flat
- 2nd floor
- good condition
- circa 667 sq ft
- double glazed
- West Greenwich location
- seconds from rail and DLR
- 14ft reception room
- bathroom and sep WC
- close to town centre and park