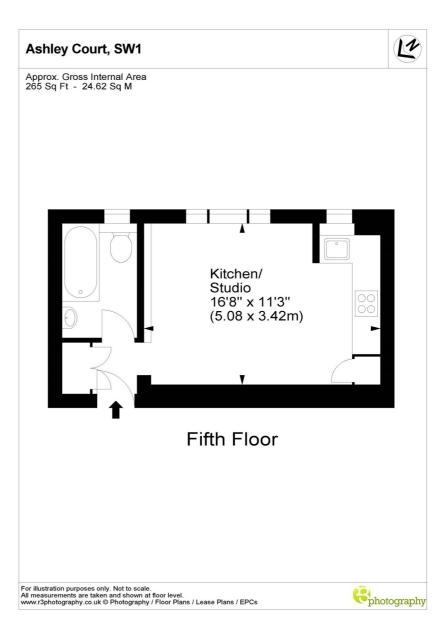

## ASHLEY COURT, LONDON, SW1P

OFFERS IN EXCESS OF £375,000 SHARE OF FREEHOLD

An incredibly bright studio flat on the 5th floor (with lift) of Ashley Court - a well-maintained mansion building in the heart of Westminster.

The property offers a large studio room with West-facing window and throughout is well presented and in great condition. Featuring a modern kitchen, good size bathroom and great storage the flat requires very little before being able to be used by an incoming purchaser.