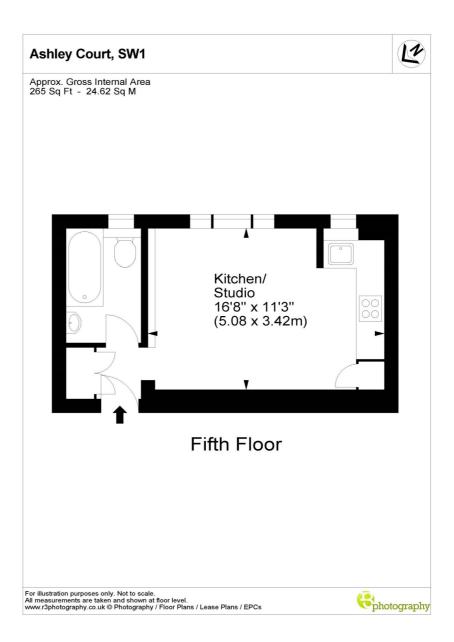

## **ASHLEY COURT, LONDON, SW1P**

£399,950

SHARE OF FREEHOLD

## At a glance...

- Studio Flat
- 5th Floor with Lift
- Bright

- Lovely Condition
- Great Presentation
- Council Tax Band: C

Winkworth

## ASHLEY COURT, LONDON, SW1P

£399,950 SHARE OF FREEHOLD

An incredibly bright studio flat on the 5th floor (with lift) of Ashley Court - a well-maintained mansion building in the heart of Westminster.

The property offers a large studio room with West-facing window and throughout is well presented and in great condition. Featuring a modern kitchen, good size bathroom and great storage the flat requires very little before being able to be used by an incoming purchaser.