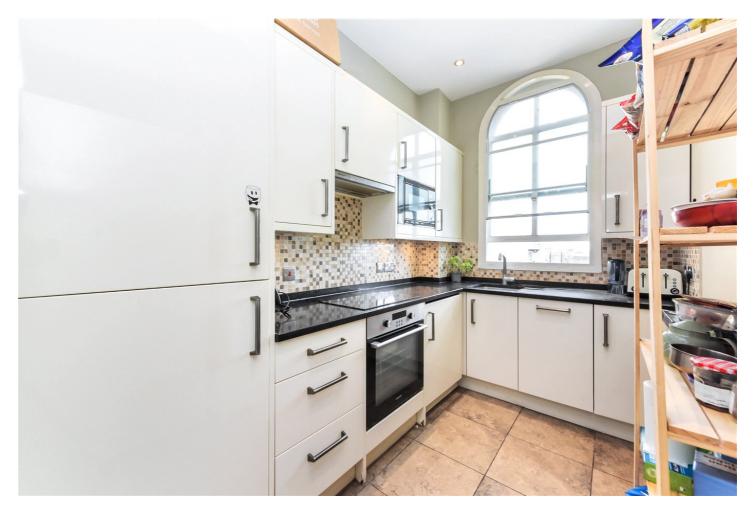

## **DESCRIPTION:**

This charming two-bedroom, two-bathroom flat offers modern living in the desirable SE23 area. The flat features spacious rooms filled with natural light and includes a well-equipped kitchen and contemporary bathrooms. The primary bedroom boasts an en suite bathroom, providing added convenience and privacy.