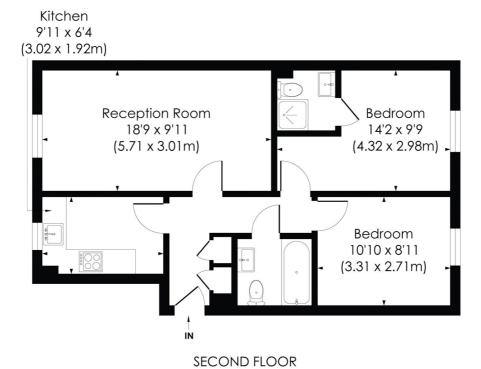

## **LONDON ROAD, SE23**

Approx.Gross Internal Floor Area 616 Sq. ff/57.25 Sq. m

Pixangle Property Marketing Ltd. info @pixangle.com Tel: 0208 870 2118

This floor plan has been prepared for illustration purposes only, in accordance with the latest RICS code of measuring and is not to scale.

All measurements and areas are approximate and whilst every effort has been made to ensure the accuracy of the plan contained here, no responsibility is taken for any error, omission or misstatement.

This floorplan is for illustration purposes only and is not to scale. The position and size of doors, windows, appliances and other features are approximate.