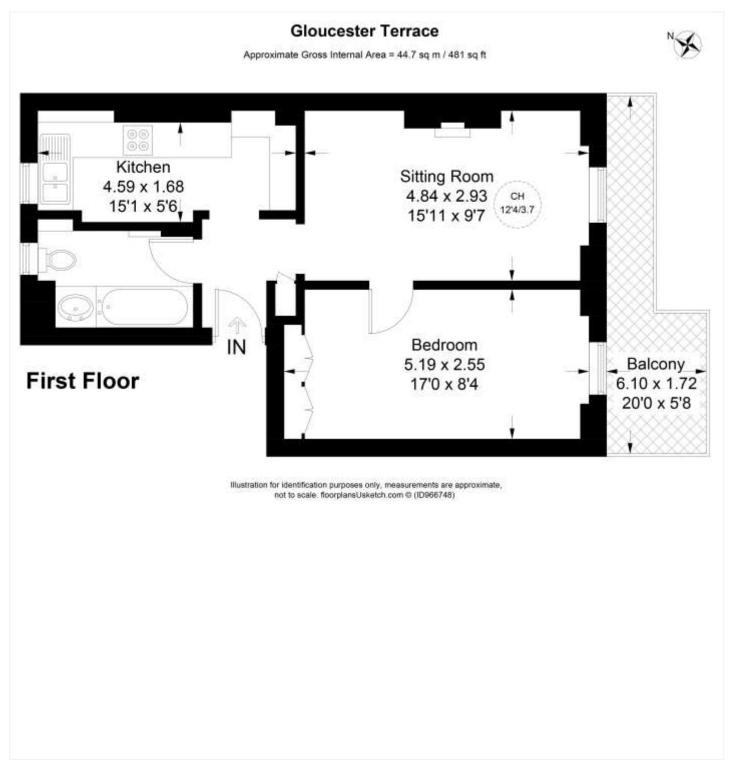

GLOUCESTER TERRACE, PADDINGTON, W2 **£495,000** LEASEHOLD

A CHARMING AND LIGHT FIRST FLOOR ONE BEDROOM APARTMENT, WITH A SOUTH FACING BALCONY, FABULOUSLY HIGH CEILINGS AND ONLY A SHORT STROLL FROM THE NEIGHBOURING WESTBOURNE GROVE AND QUEENSWAY.

Paddington | 020 7467 5770 | paddington@winkworth.co.uk

**DESCRIPTION:** Set in a Victorian terrace and features built in bedroom wardrobes, large sash windows with shutters, plenty of natural light and access to a south facing balcony. Gloucester Terrace, with its white stucco period terraces, is a sought-after central London location in the vicinity of Paddington and Bayswater. Located in the City of Westminster - W2, it runs northwards from Lancaster Terrace and Hyde Park before curving round to meet Porchester Square. The property is well placed for transport links and amenities - Royal Oak (Hammersmith & City / Circle lines), Queensway (Central line - zone 1) and Paddington mainline station (Heathrow Express / Elizabeth line).

LEASEHOLD: ABOUT 179 YEARS REMAINING | SERVICE CHARGE: ABOUT £1,320 p.a (2023/24) | GROUND RENT: £10 p.a | COUNCIL TAX BAND: D

Winkworth

This floorplan is for illustration purposes only and is not to scale. The position and size of doors, windows, appliances and other features are approximate.