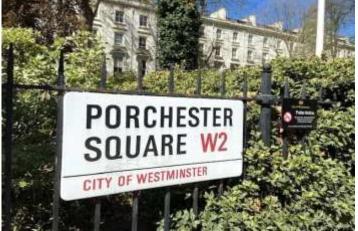

Paddington | 020 7467 5770 | paddington@winkworth.co.uk

**DESCRIPTION:** Set in a Victorian terrace and features built in bedroom wardrobes, large sash windows with shutters, plenty of natural light and access to a south facing balcony. Gloucester Terrace, with its white stucco period terraces, is a sought-after central London location in the vicinity of Paddington and Bayswater. Located in the City of Westminster - W2, it runs northwards from Lancaster Terrace and Hyde Park before curving round to meet Porchester Square. The property is well placed for transport links and amenities - Royal Oak (Hammersmith & City / Circle lines), Queensway (Central line - zone 1) and Paddington mainline station (Heathrow Express / Elizabeth line).