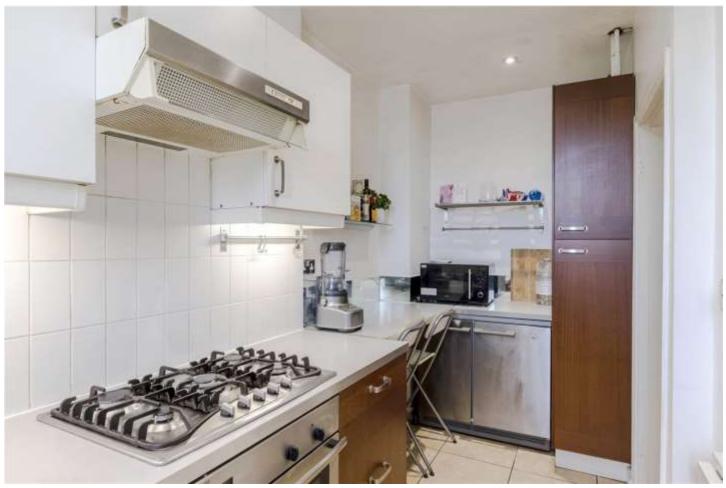

Paddington | 020 7467 5770 | paddington@winkworth.co.uk

**DESCRIPTION:** Set in a Victorian terrace and features built in bedroom wardrobes, large sash windows with shutters, plenty of natural light and access to a south facing balcony. Gloucester Terrace, with its white stucco period terraces, is a sought-after central London location in the vicinity of Paddington and Bayswater. Located in the City of Westminster - W2, it runs northwards from Lancaster Terrace and Hyde Park before curving round to meet Porchester Square. The property is well placed for transport links and amenities - Royal Oak (Hammersmith & City / Circle lines), Queensway (Central line - zone 1) and Paddington mainline station (Heathrow Express / Elizabeth line).