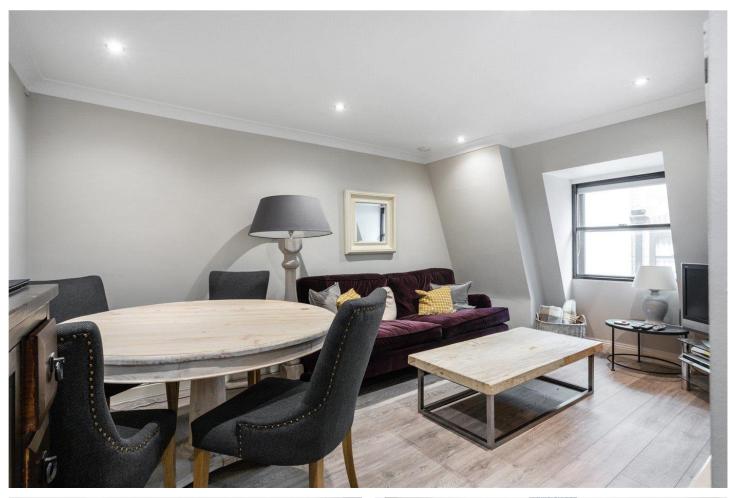

## **DESCRIPTION:**

A chic one bedroom property located 150m from Monument station on this pretty walkway in the city. The property comprises an open plan kitchen/living area with tasteful fixtures and fittings, well presented bathroom suite and bedroom with ample storage.

The apartment benefits from lift access and outstanding transport links; the stations of Monument, Fenchurch Street, Tower Hill and Bank are within a close reach as are Leadenhall Market and The Thames. London Bridge, Borough Market and the trendy bars and restaurants of Shoreditch are also within range.