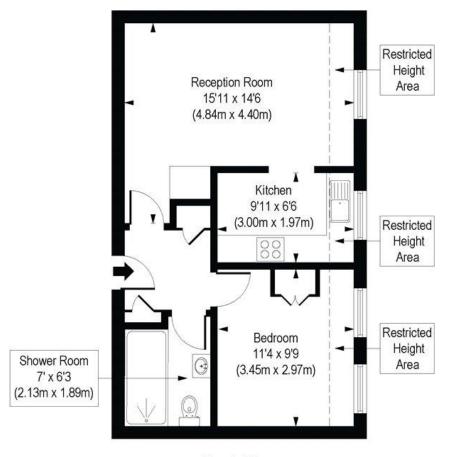

## Octave House, Botolph Alley, EC3R

Approx. Gross Internal Floor Area 481 sq. ft / 44.65 sq. m(Including Restricted Height Area) Approx. Gross Internal Floor Area 430 sq. ft / 39.93 sq. m(Excluding Restricted Height Area)

Fourth Floor

COMPLIANT WITH RICS CODE OF MEASURING PRACTICE. Floorplan is for illustrative purposes only and is not to scale. Every attempt has been made to ensure the accuracy of the floorplan forom, however all massumemorits, furthers, fiftings and data from an era approximate interpretation for illustrative purposes only. Liability for errors, omissions or mis-statement through reclipions or otherwise is beedly excluded.

This floorplan is for illustration purposes only and is not to scale. The position and size of doors, windows, appliances and other features are approximate.

Shoreditch | 020 7749 7650 | shoreditch@winkworth.co.uk