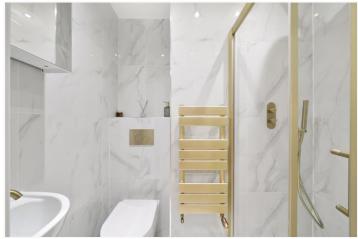

### **DESCRIPTION:**

Situated on the fourth floor, this superb one-bedroom flat has been completely refurbished throughout and offers a sleek high-end finish. The accommodation comprises; open plan kitchen/dining/reception room, bedroom and shower room. Particular features include; wood flooring throughout, fully integrated kitchen with stone worktop, fitted wardrobes and luxurious shower room fittings. Three feature crescent windows bathe the flat in natural light and provide sweeping views across the private communal gardens. The building comes with a lift and the right to apply for access to the private Kensington Gardens Square communal Gardens.