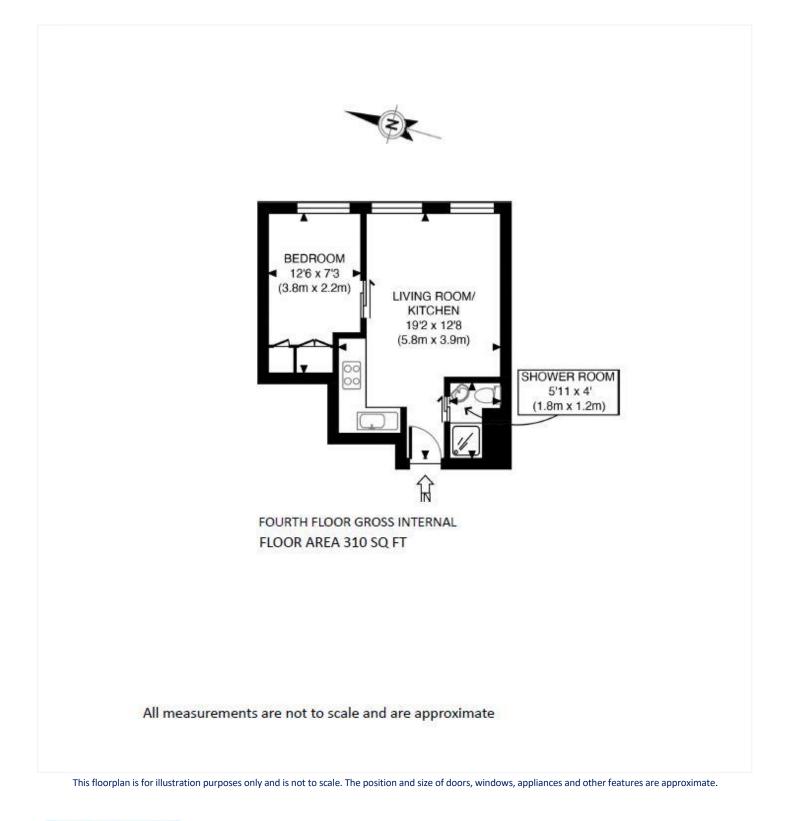

1 Bedroom, 1 Reception Room, 1 Bathroom, Flat/Apartment, Upper Floor With A Lift, Communal Gardens, 310 Approx Sq Ft, Service Charge £2,850 p/a, Ground Rent N/A

### **DESCRIPTION:**

Situated on the fourth floor, this superb one-bedroom flat has been completely refurbished throughout and offers a sleek high-end finish. The accommodation comprises; open plan kitchen/dining/reception room, bedroom and shower room. Particular features include; wood flooring throughout, fully integrated kitchen with stone worktop, fitted wardrobes and luxurious shower room fittings. Three feature crescent windows bathe the flat in natural light and provide sweeping views across the private communal gardens. The building comes with a lift and the right to apply for access to the private Kensington Gardens Square communal Gardens.