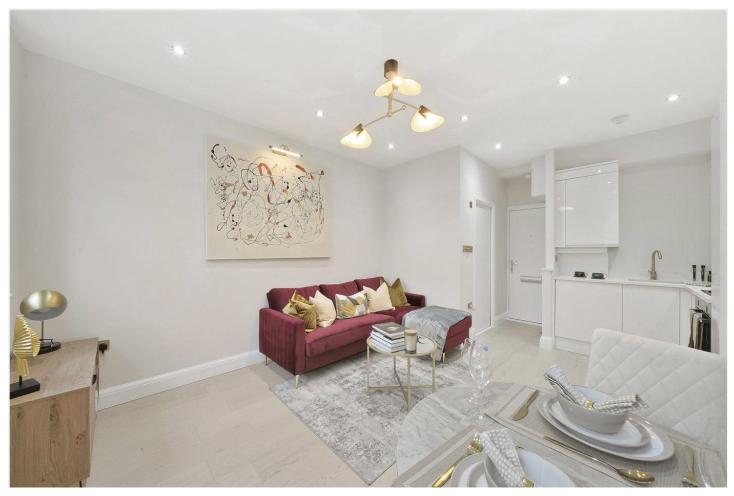

### **DESCRIPTION:**

Situated on the fourth floor, this superb one-bedroom flat has been completely refurbished throughout and offers a sleek high-end finish. The accommodation comprises; open plan kitchen/dining/reception room, bedroom and shower room. Particular features include; wood flooring throughout, fully integrated kitchen with stone worktop, fitted wardrobes and luxurious shower room fittings. Three feature crescent windows bathe the flat in natural light and provide sweeping views across the private communal gardens. The building comes with a lift and the right to apply for access to the private Kensington Gardens Square communal Gardens.