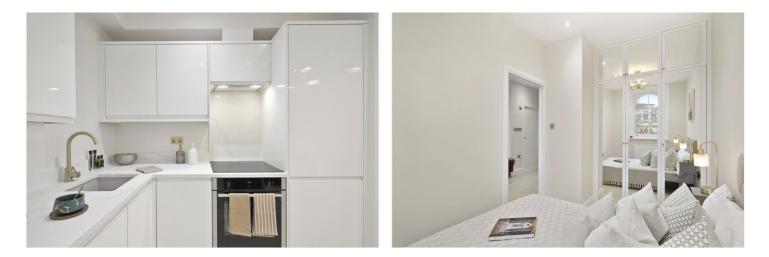

### **DESCRIPTION:**

Situated on the fourth floor, this superb one-bedroom flat has been completely refurbished throughout and offers a sleek high-end finish. The accommodation comprises; open plan kitchen/dining/reception room, bedroom and shower room. Particular features include; wood flooring throughout, fully integrated kitchen with stone worktop, fitted wardrobes and luxurious shower room fittings. Three feature crescent windows bathe the flat in natural light and provide sweeping views across the private communal gardens. The building comes with a lift and the right to apply for access to the private Kensington Gardens Square communal Gardens.