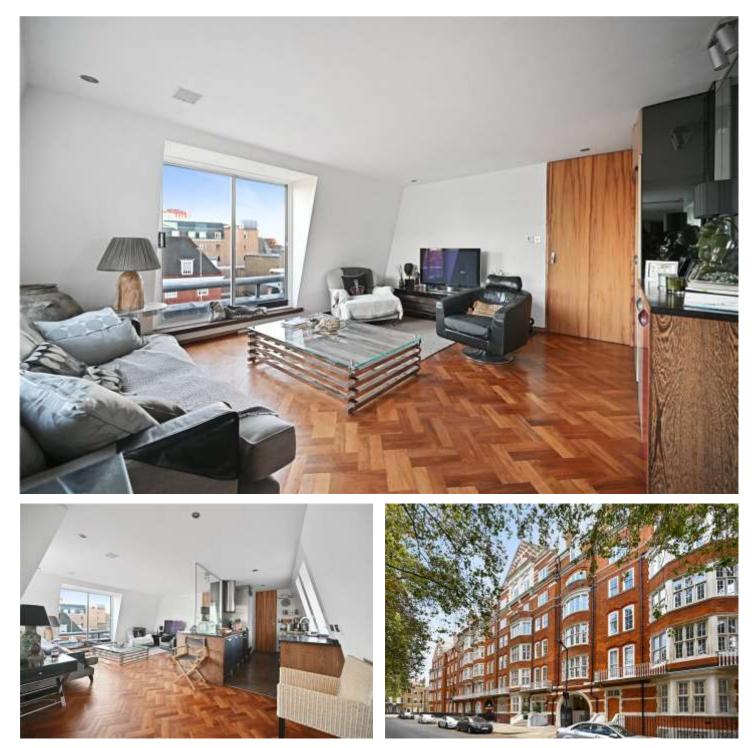

BEDFORD COURT MANSIONS, BEDFORD AVENUE, LONDON, WC1B **£1,300,000** 

A TWO BEDROOM, TWO BATHROOM TOP FLOOR (WITH LIFT) PENTHOUSE- ONE OF SIX PENTHOUSES- IN GOOD CONDITION, WITH EXCELLENT LIGHT AND GOOD VIEWS, FACING SOUTH IN BLOOMSBURY'S PREMIER LATE VICTORIAN MANSION BLOCK.

## **DESCRIPTION:**

Full concierge with access under private licence to use the private gardens of Bedford Square. Bedford Court Mansions is situated close to Tottenham Court Road tube station with the Elizabeth Line, as well as Soho and Covent Garden. The flat is also near LSE, UCL and Kings College, being a perfect location within walking distance of all the amenities of the West End.