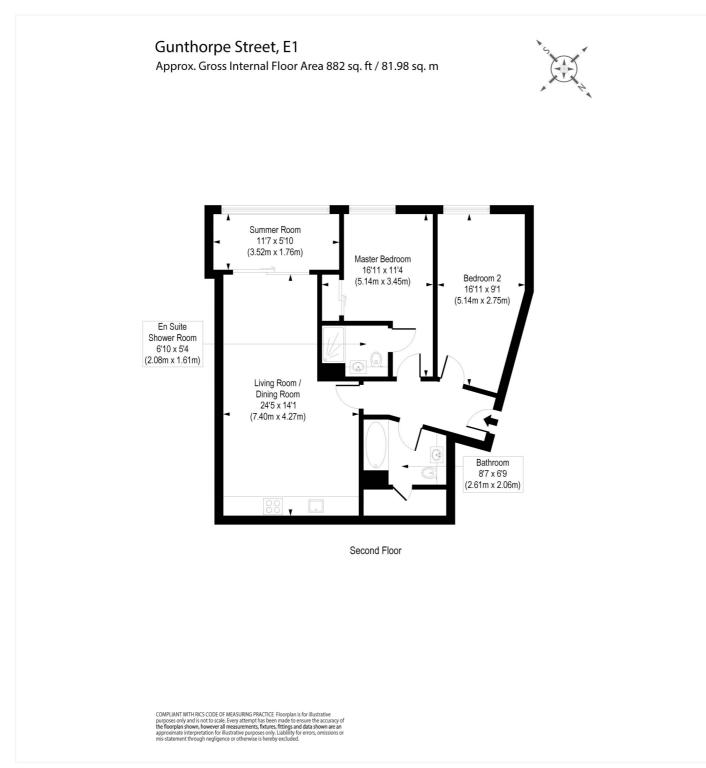

#### ACCOMMODATION

2 Bedrooms, 2 Bathrooms, Flat/Apartment, Balcony, Modern, Porter/Concierge

This floorplan is for illustration purposes only and is not to scale. The position and size of doors, windows, appliances and other features are approximate.