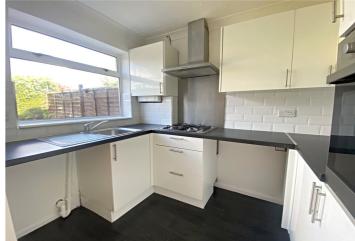

#### **Entrance Hall**

**Living Room** - 15' x 13'2" (4.57m x 4.01m)

**Dining Room** - 11'4" x 9'5" (3.45m x 2.87m)

**Kitchen** - 9' x 6'2" (2.74m x 1.88m)

**Bedroom One** - 11'5" x 1'9" (3.48m x 0.53m)

**Bedroom Two** - 12'4" x 7'5" (3.76m x 2.26m)