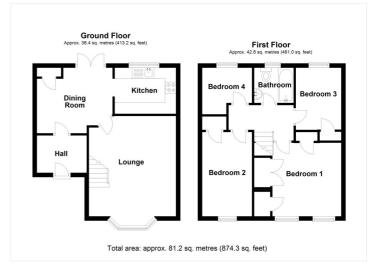

#### **ACCOMMODATION**

#### **Entrance Hall**

**Living Room** - 15' x 13'2" (4.57m x 4.01m)

**Dining Room** - 11'4" x 9'5" (3.45m x 2.87m)

**Kitchen** - 9' x 6'2" (2.74m x 1.88m)

**Bedroom One** - 11'5" x 1'9" (3.48m x 0.53m)

**Bedroom Two** - 12'4" x 7'5" (3.76m x 2.26m)

**Bedroom Three** - 9'3" x 6'9" (2.82m x 2.06m)

**Bedroom Four** - 7'2" x 7' (2.18m x 2.13m)

### **Family Bathroom**

- NO CHAIN
- FOUR BEDROOMS
- WELL PROPORTIONED ACCOMMODATION
- FULLY TILED BATHROOM
- MODERN INTERIOR
- DRIVEWAY FOR TWO CARS
- ENCLOSED REAR GARDEN
- LARGE PAVED PATIO AREA
- POPULAR LOCATION