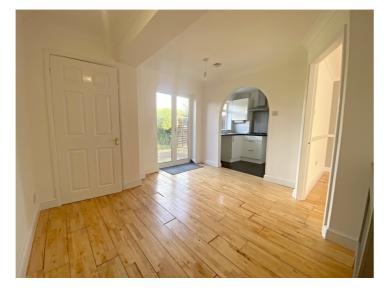

#### **Entrance Hall**

**Living Room** - 15' x 13'2" (4.57m x 4.01m)

**Dining Room** - 11'4" x 9'5" (3.45m x 2.87m)

**Kitchen** - 9' x 6'2" (2.74m x 1.88m)

**Bedroom One** - 11'5" x 1'9" (3.48m x 0.53m)

**Bedroom Two** - 12'4" x 7'5" (3.76m x 2.26m)