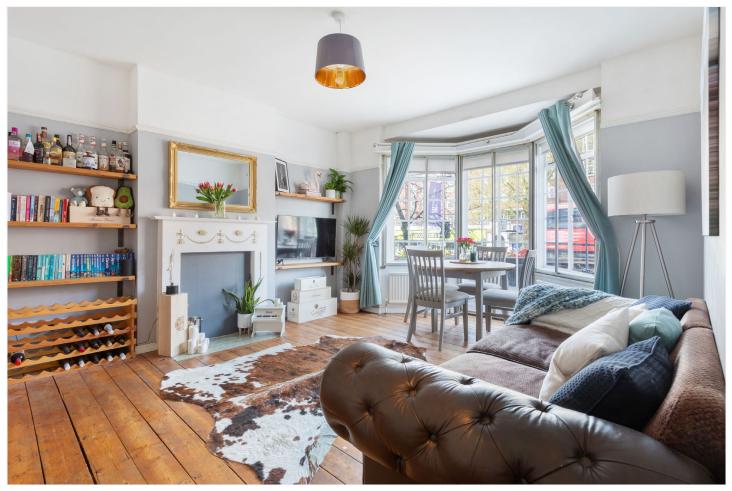

## **DESCRIPTION:**

Exclusively available through Winkworth, this stunning ground floor two-bedroom apartment is situated in an attractive 1930's Art Deco mansion block excellently located between Brixton and Streatham, with Hillside Gardens Park, Brockwell Park (with its iconic Lido), and Tooting Common all within walking distance. Set within meticulously maintained communal gardens adorned with charming water features and mature planting, this property offers tranquillity amidst the vibrancy of local amenities. The entrance hall greets you with two built-in closets, providing added storage convenience. As you step through into the modern, bright fitted kitchen, there are integrated appliances and plenty of wall and base units for ample storage. The adjacent reception room boasts generous ceiling height, while a large Crittall bay window floods the space with natural light. From the hallway, two double bedrooms offer serene views of the manicured gardens, providing a peaceful retreat. Completing the living space is a modern bathroom, ensuring comfort and style throughout. This stylishly upgraded flat effortlessly marries original features - such as the charming floorboards - with modern conveniences including smart switches throughout. Wavertree Court has undergone a comprehensive programme of works and upgrades in recent years, ensuring it is well maintained and professionally managed. Service charges include en-bloc central heating and hot water, as well as a reserve fund contribution for any future works, ongoing maintenance, and the services of an on-site caretaker. Additionally, the adjacent street has recently become permit-only parking, making it easy to find a spot with a residents' permit.