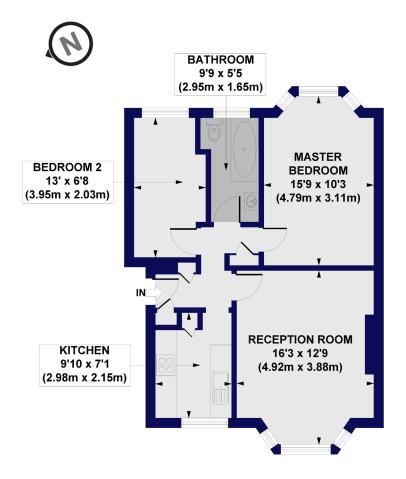

## Wavertree Court, Streatham Hill, SW2 Approx. Gross Internal Floor Area 628 sq. ft / 58.3 sq. m

**GROUND FLOOR** 

All measurements of walls, doors, windows, fittings and appliances, including their size and location, are shown as standard sizes and do not constitute any warranty or representation by the seller, their agent or CP Creative. Any intending purchaser must satisfy himself by inspection otherwise as to the correctness of the information contained in these plan. This plan is for illustrative purposes only and should be used as such by any prospective purchasers.

Winkworth

This floorplan is for illustration purposes only and is not to scale. The position and size of doors, windows, appliances and other features are approximate.

Streatham | 020 8769 6699 | streatham@winkworth.co.uk