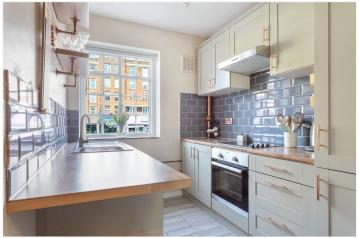

## **DESCRIPTION:**

Exclusively available through Winkworth, this stunning ground floor two-bedroom apartment is situated in an attractive 1930's Art Deco mansion block excellently located between Brixton and Streatham, with Hillside Gardens Park, Brockwell Park (with its iconic Lido), and Tooting Common all within walking distance. Set within meticulously maintained communal gardens adorned with charming water features and mature planting, this property offers tranquillity amidst the vibrancy of local amenities. The entrance hall greets you with two built-in closets, providing added storage convenience. As you step through into the modern, bright fitted kitchen, there are integrated appliances and plenty of wall and base units for ample storage. The adjacent reception room boasts generous ceiling height, while a large Crittall bay window floods the space with natural light. From the hallway, two double bedrooms offer serene views of the manicured gardens, providing a peaceful retreat. Completing the living space is a modern bathroom, ensuring comfort and style throughout. This stylishly upgraded flat effortlessly marries original features - such as the charming floorboards - with modern conveniences including smart switches throughout. Wavertree Court has undergone a comprehensive programme of works and upgrades in recent years, ensuring it is well maintained and professionally managed. Service charges include en-bloc central heating and hot water, as well as a reserve fund contribution for any future works, ongoing maintenance, and the services of an on-site caretaker. Additionally, the adjacent street has recently become permit-only parking, making it easy to find a spot with a residents' permit.