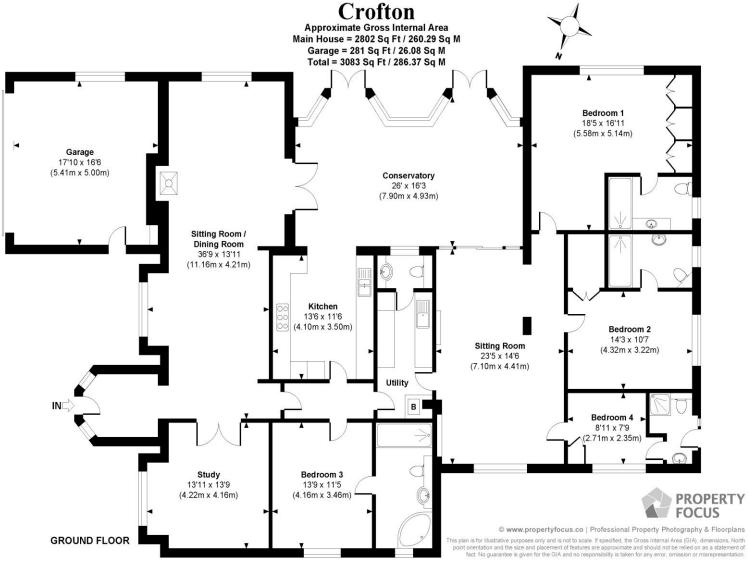

This property offers spacious and versatile living throughout and approx. 2,800 square feet of accommodation. There are four double bedrooms, all benefit from en-suite facilities. The kitchen is open plan and leads through to a beautiful conservatory which overlooks the rear gardens. There is a separate utility room and cloak room. The sitting room/dining room features a log burner, in addition to this the property offers a further spacious living room. Completing the accommodation is another reception room which was previously being used as a study.