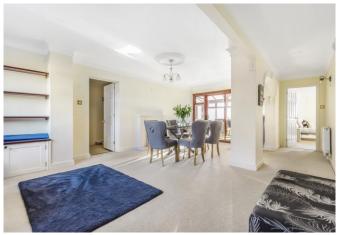

This property offers spacious and versatile living throughout and approx. 2,800 square feet of accommodation. There are four double bedrooms, all benefit from en-suite facilities. The kitchen is open plan and leads through to a beautiful conservatory which overlooks the rear gardens. There is a separate utility room and cloak room. The sitting room/dining room features a log burner, in addition to this the property offers a further spacious living room. Completing the accommodation is another reception room which was previously being used as a study.