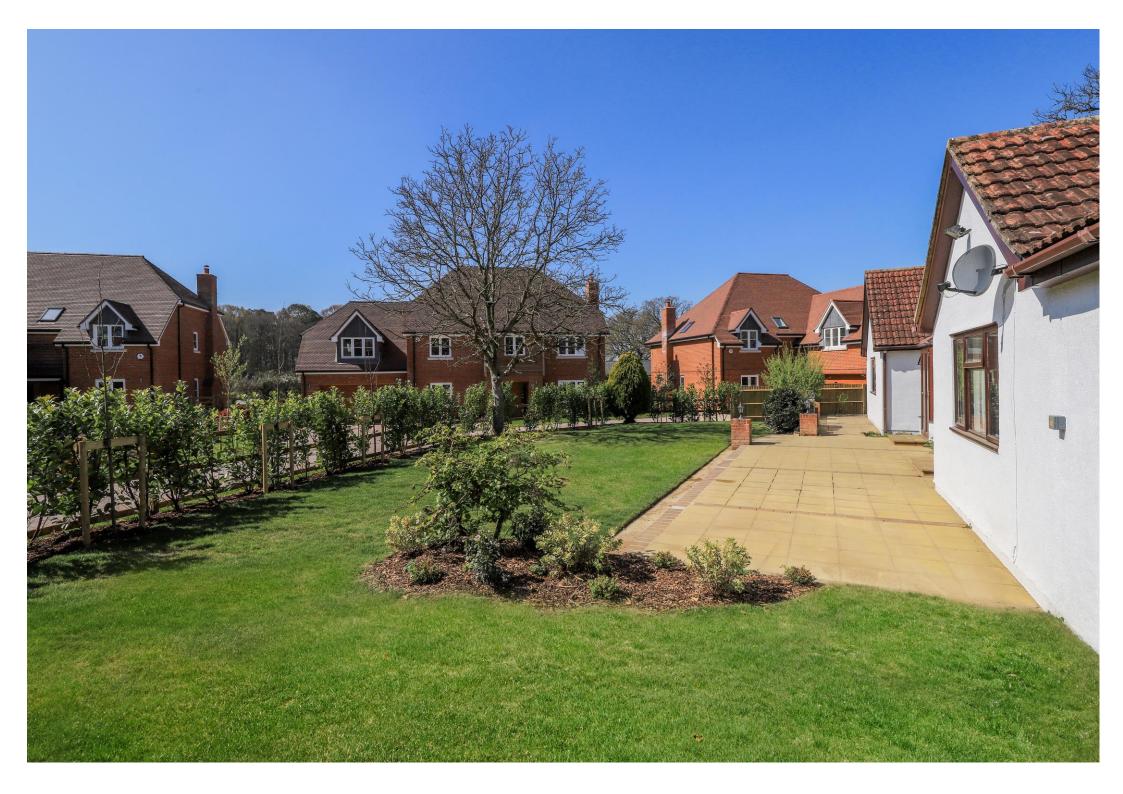

Outside there is a patio area ideal for entertaining. The remainder of the garden is laid to lawn and surrounded by hedging. As you approach the Crofton development there are electric entry gates that lead to the private driveway with parking for multiple vehicles. There is also a separate double garage.