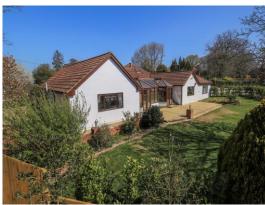

This property offers spacious and versatile living throughout and approx. 2,800 square feet of accommodation. There are four double bedrooms, all benefit from en-suite facilities. The kitchen is open plan and leads through to a beautiful conservatory which overlooks the rear gardens. There is a separate utility room and cloak room. The sitting room/dining room features a log burner, in addition to this the property offers a further spacious living room. Completing the accommodation is another reception room which was previously being used as a study.

Outside there is a patio area ideal for entertaining. The remainder of the garden is laid to lawn and surrounded by hedging. As you approach the Crofton development there are electric entry gates that lead to the private driveway with parking for multiple vehicles. There is also a separate double garage.