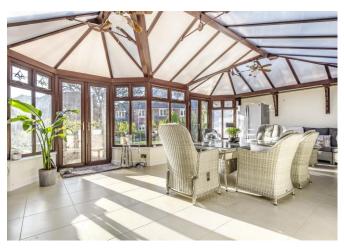

This property offers spacious and versatile living throughout and approx. 2,800 square feet of accommodation. There are four double bedrooms, all benefit from en-suite facilities. The kitchen is open plan and leads through to a beautiful conservatory which overlooks the rear gardens. There is a separate utility room and cloak room. The sitting room/dining room features a log burner, in addition to this the property offers a further spacious living room. Completing the accommodation is another reception room which was previously being used as a study.

Outside there is a patio area ideal for entertaining. The remainder of the garden is laid to lawn and surrounded by hedging. As you approach the Crofton development there are electric entry gates that lead to the private driveway with parking for multiple vehicles. There is also a separate double garage.