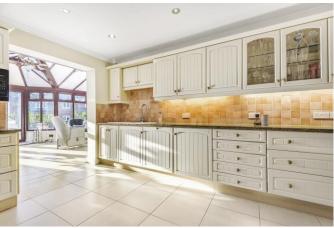

This property offers spacious and versatile living throughout and approx. 2,800 square feet of accommodation. There are four double bedrooms, all benefit from en-suite facilities. The kitchen is open plan and leads through to a beautiful conservatory which overlooks the rear gardens. There is a separate utility room and cloak room. The sitting room/dining room features a log burner, in addition to this the property offers a further spacious living room. Completing the accommodation is another reception room which was previously being used as a study.