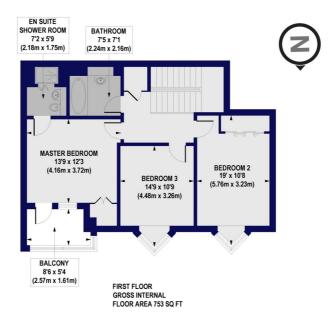

## **DESCRIPTION:**

This exceptional and unique, three bedroom new build duplex maisonette with private courtyard garden and balcony is ideally located within a sought after location close to Turnpike Lane Station, Seven Sisters BR-Underground St and Downhills Park.

## Strawbridge Court, West Green Road, N15 Approx. Gross Internal Floor Area 1488 sq. ft / 138.19 sq. m

All measurements of walls, doors, windows, fittings and appliances, including their size and location, are shown as standard sizes and do not constitute any warranty or representation by the seller, their agent or CP Creative. Any intending purchaser must satisfy himself by inspection or otherwise as to the correctness of the information contained in these plans. This plan is for illustrative purposes only and should be used as such by any prospective purchasers.