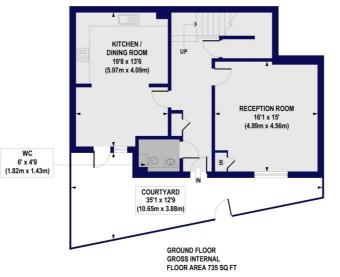

## **DESCRIPTION:**

This exceptional and unique, three bedroom new build duplex maisonette with private courtyard garden and balcony is ideally located within a sought after location close to Turnpike Lane Station, Seven Sisters BR-Underground St and Downhills Park.

## Strawbridge Court, West Green Road, N15 Approx. Gross Internal Floor Area 1488 sq. ft / 138.19 sq. m

All measurements of walls, doors, windows, fittings and appliances, including their size and location, are shown as standard sizes and do not constitute any warranty or representation by the seller, their agent or CP Creative. Any intending purchaser must satisfy himself by inspection or otherwise as to the correctness of the information contained in these plans. This plan is for illustrative purposes only and should be used as such by any prospective purchasers.