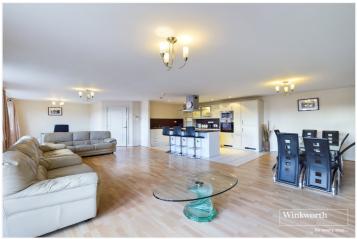

## **DESCRIPTION:**

This modern duplex penthouse apartment offering 1500 sq. ft. (139sq. mtr) of living accommodation is for sale with no chain complications. Situated on the third and fourth floors of this popular development the property is located in Hills Meadow on the banks of the River Thames and a short walk from Reading Train Station and the town centre. This exceptional and spacious apartment includes; three double bedrooms with two ensuites, a family bathroom and a large open plan living/dining room leading through to a luxury kitchen with an island and a range of integrated appliances. The property further benefits from two private balconies, video entry system, lift access, allocated parking and well maintained communal gardens with private gated access to the meadows leading to the river. This contemporary apartment would suit a commuter, investors and owner occupiers alike with Reading Train Station offering a direct link to London Paddington in just over 20 minutes and now on the Elizabeth Line (Crossrail) linking Reading with the City of London and Canary Wharf. This delightful apartment with its abundance of space is for sale with no chain complications.