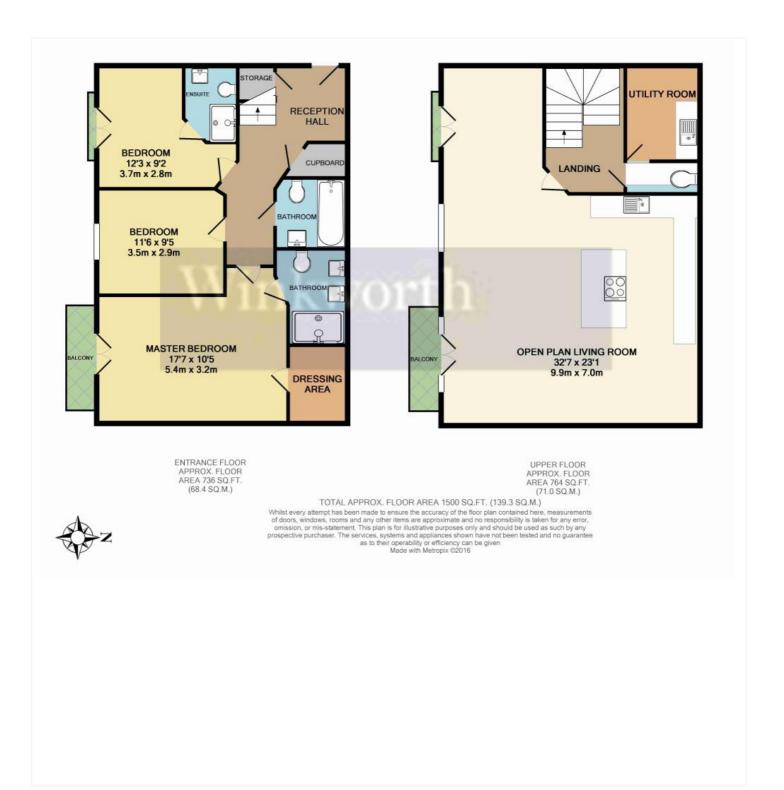

## **AT A GLANCE**

- 1500 Sq. Ft (139sq. Mtr) Split Level Penthouse Apartment
- Walk To Station and River Thames
- Three Double Bedrooms
- Large Open Plan Living Space
- Two En-suite Bathrooms & Family Bathroom
- Allocated Parking Space
- 131 Years Remaining on Lease
- Service Charge £2957 Per Annum
- Ground Rent £350 Per Annum
- No Chain

This floorplan is for illustration purposes only and is not to scale. The position and size of doors, windows, appliances and other features are approximate.

Reading | 0118 4022 300 | reading@winkworth.co.uk