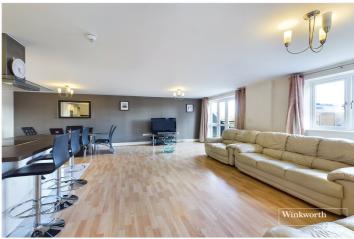

## **DESCRIPTION:**

This modern duplex penthouse apartment offering 1500 sq. ft. (139sq. mtr) of living accommodation is for sale with no chain complications. Situated on the third and fourth floors of this popular development the property is located in Hills Meadow on the banks of the River Thames and a short walk from Reading Train Station and the town centre. This exceptional and spacious apartment includes; three double bedrooms with two ensuites, a family bathroom and a large open plan living/dining room leading through to a luxury kitchen with an island and a range of integrated appliances. The property further benefits from two private balconies, video entry system, lift access, allocated parking and well maintained communal gardens with private gated access to the meadows leading to the river. This contemporary apartment would suit a commuter, investors and owner occupiers alike with Reading Train Station offering a direct link to London Paddington in just over 20 minutes and now on the Elizabeth Line (Crossrail) linking Reading with the City of London and Canary Wharf. This delightful apartment with its abundance of space is for sale with no chain complications.