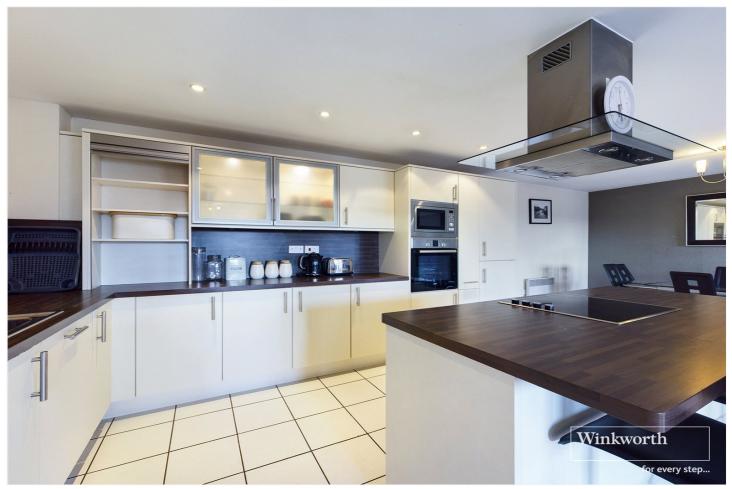

## **DESCRIPTION:**

This modern duplex penthouse apartment offering 1500 sq. ft. (139sq. mtr) of living accommodation is for sale with no chain complications. Situated on the third and fourth floors of this popular development the property is located in Hills Meadow on the banks of the River Thames and a short walk from Reading Train Station and the town centre. This exceptional and spacious apartment includes; three double bedrooms with two ensuites, a family bathroom and a large open plan living/dining room leading through to a luxury kitchen with an island and a range of integrated appliances. The property further benefits from two private balconies, video entry system, lift access, allocated parking and well maintained communal gardens with private gated access to the meadows leading to the river. This contemporary apartment would suit a commuter, investors and owner occupiers alike with Reading Train Station offering a direct link to London Paddington in just over 20 minutes and now on the Elizabeth Line (Crossrail) linking Reading with the City of London and Canary Wharf. This delightful apartment with its abundance of space is for sale with no chain complications.