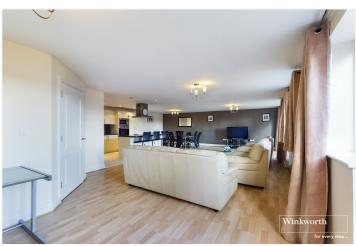

## **DESCRIPTION:**

This modern duplex penthouse apartment offering 1500 sq. ft. (139sq. mtr) of living accommodation is for sale with no chain complications. Situated on the third and fourth floors of this popular development the property is located in Hills Meadow on the banks of the River Thames and a short walk from Reading Train Station and the town centre. This exceptional and spacious apartment includes; three double bedrooms with two ensuites, a family bathroom and a large open plan living/dining room leading through to a luxury kitchen with an island and a range of integrated appliances. The property further benefits from two private balconies, video entry system, lift access, allocated parking and well maintained communal gardens with private gated access to the meadows leading to the river. This contemporary apartment would suit a commuter, investors and owner occupiers alike with Reading Train Station offering a direct link to London Paddington in just over 20 minutes and now on the Elizabeth Line (Crossrail) linking Reading with the City of London and Canary Wharf. This delightful apartment with its abundance of space is for sale with no chain complications.

## **AT A GLANCE**

- 1500 Sq. Ft (139sq. Mtr) Split Level Penthouse Apartment
- Walk To Station and River Thames
- Three Double Bedrooms
- Large Open Plan Living Space
- Two En-suite Bathrooms & Family Bathroom
- Allocated Parking Space
- 131 Years Remaining on Lease
- Service Charge £2957 Per Annum
- Ground Rent £350 Per Annum
- No Chain