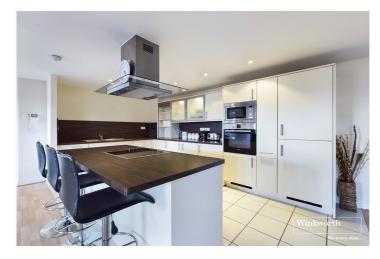

## **DESCRIPTION:**

This modern duplex penthouse apartment offering 1500 sq. ft. (139sq. mtr) of living accommodation is for sale with no chain complications. Situated on the third and fourth floors of this popular development the property is located in Hills Meadow on the banks of the River Thames and a short walk from Reading Train Station and the town centre. This exceptional and spacious apartment includes; three double bedrooms with two ensuites, a family bathroom and a large open plan living/dining room leading through to a luxury kitchen with an island and a range of integrated appliances. The property further benefits from two private balconies, video entry system, lift access, allocated parking and well maintained communal gardens with private gated access to the meadows leading to the river. This contemporary apartment would suit a commuter, investors and owner occupiers alike with Reading Train Station offering a direct link to London Paddington in just over 20 minutes and now on the Elizabeth Line (Crossrail) linking Reading with the City of London and Canary Wharf. This delightful apartment with its abundance of space is for sale with no chain complications.

## **AT A GLANCE**

- 1500 Sq. Ft (139sq. Mtr) Split Level Penthouse Apartment
- Walk To Station and River Thames
- Three Double Bedrooms
- Large Open Plan Living Space
- Two En-suite Bathrooms & Family Bathroom
- Allocated Parking Space
- 131 Years Remaining on Lease
- Service Charge £2957 Per Annum
- Ground Rent £350 Per Annum
- No Chain