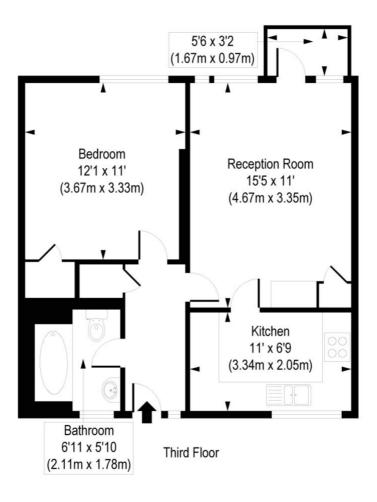

## Hemsworth Court, N1 Approx. Gross Internal Area 491 sq. ft / 45.61 sq. m

This floorplan is for illustration purposes only and is not to scale. The position and size of doors, windows, appliances and other features are approximate.