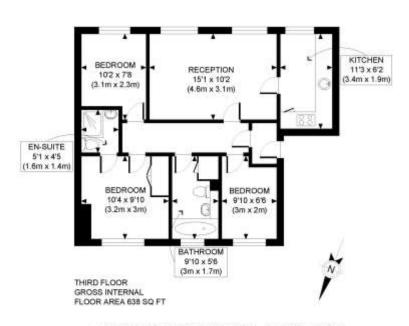

Winkworth

for every step...

Winkworth

for every step...

APPROX. GROSS INTERNAL FLOOR AREA: 638 SQ FT/ 59 SQM

This plan is for illustrative purposes only and should be used as such by any prospective client.

Whilst every attempt has been made to ensure the accuracy of the Floor Plan contained here, measurements of the cloors, windows, rooms and any other items are approximate and no responsibility is taken for any errors, omissions, or misstatement. The services, systems and appliances shown have not been tested and no guarantee as to the operability or efficiency can be given.

This floorplan is for illustration purposes only and is not to scale. The position and size of doors, windows, appliances and other features are approximate.

West End | 020 7240 3322 | westend@winkworth.co.uk