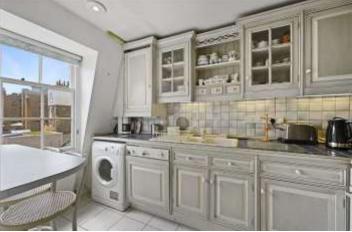

## **DESCRIPTION:**

The property is clean and tidy with good light. It has three bedrooms and two bathrooms (one en-suite), a decent lounge and a very nice kitchen. The flat is situated in a quiet street and is close to Chancery Lane and Holborn tube stations, and the Elizabeth Line at Farringdon. The Brunswick Centre is also about a 12-minute walk away. The universities of LSE and UCL are all close by, and the flat is very well situated for the West End theatres and restaurants, which are all near. Early viewing is well recommended.