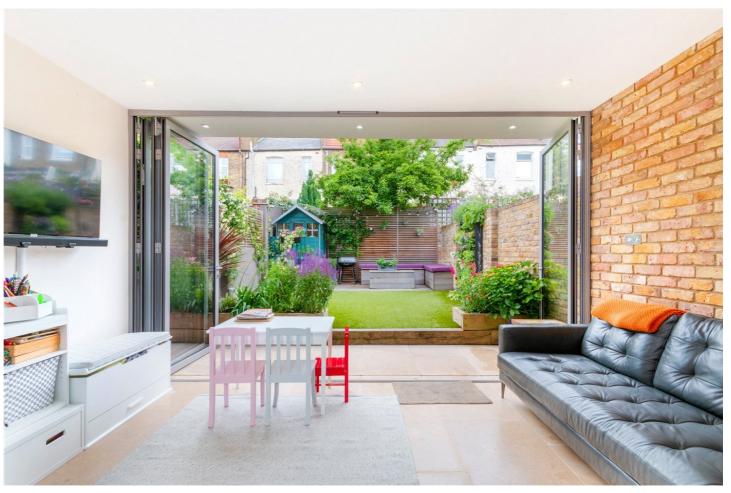

## A CHARMING FULLY EXTENDED FOUR BEDROOM FAMILY HOUSE SITUATED ON A BEAUTIFUL QUIET ROAD

Tooting | 020 8767 5221 | tooting@winkworth.co.uk

SOLD CHAIN FREE - A charming extended family house situated on a beautiful quiet road. The current owners have sympathetically renovated this beautiful Victorian house to a high standard whilst retaining many original features. The property consists of a wide entrance hall which leads into the sitting room at the front of the house. The rear of the house has been extended to create a wonderful family room at the rear with full width bi-folding doors and the bespoke kitchen at the heart of the house. There is a large understairs cupboard leading off the kitchen. Large flagstones and an exposed brick wall seamlessly continue from the inside of the house outside, where there is a stunning landscaped garden. To the rear is a built in seating area with extra storage underneath.