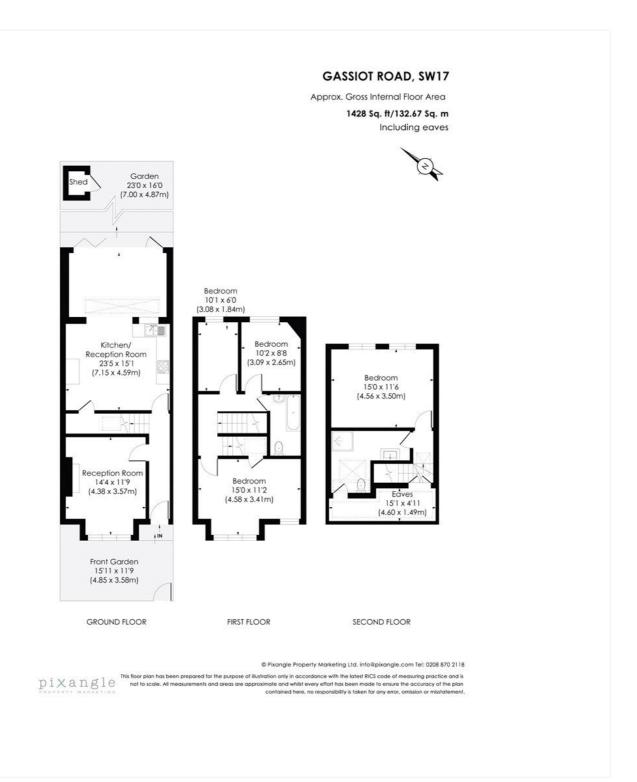

## A CHARMING FULLY EXTENDED FOUR BEDROOM FAMILY HOUSE SITUATED ON A BEAUTIFUL QUIET ROAD

Tooting | 020 8767 5221 | tooting@winkworth.co.uk

SOLD CHAIN FREE - A charming extended family house situated on a beautiful quiet road. The current owners have sympathetically renovated this beautiful Victorian house to a high standard whilst retaining many original features. The property consists of a wide entrance hall which leads into the sitting room at the front of the house. The rear of the house has been extended to create a wonderful family room at the rear with full width bi-folding doors and the bespoke kitchen at the heart of the house. There is a large understairs cupboard leading off the kitchen. Large flagstones and an exposed brick wall seamlessly continue from the inside of the house outside, where there is a stunning landscaped garden. To the rear is a built in seating area with extra storage underneath.

The first floor offers a beautiful family bathroom, gorgeous large double bedroom at the front and two further bedrooms at the rear. The loft has been fully extended and offers a generous double bedroom with separate shower room and access to ample storage in the eaves. Gassiot Road is ideally positioned for access in and out of Central London, as well as providing easy access to both Tooting underground (Northern Line) and Tooting overground stations. The shopping, dining and entertainment facilities of Tooting high street are within a short distance including the famous Tooting Markets. The properties' location further benefits from being within a short walk of Tooting Bec Common and ideally located within the catchment area of several popular and highly regarded schools and nurseries. The house is future-proofed and would make a fantastic family home for decades to come.