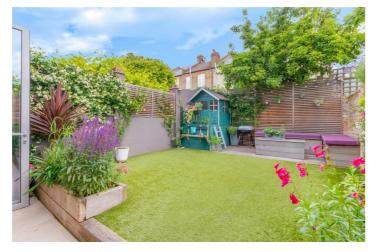

## A CHARMING FULLY EXTENDED FOUR BEDROOM FAMILY HOUSE SITUATED ON A BEAUTIFUL QUIET ROAD

Tooting | 020 8767 5221 | tooting@winkworth.co.uk

SOLD CHAIN FREE - A charming extended family house situated on a beautiful quiet road. The current owners have sympathetically renovated this beautiful Victorian house to a high standard whilst retaining many original features. The property consists of a wide entrance hall which leads into the sitting room at the front of the house. The rear of the house has been extended to create a wonderful family room at the rear with full width bi-folding doors and the bespoke kitchen at the heart of the house. There is a large understairs cupboard leading off the kitchen. Large flagstones and an exposed brick wall seamlessly continue from the inside of the house outside, where there is a stunning landscaped garden. To the rear is a built in seating area with extra storage underneath.