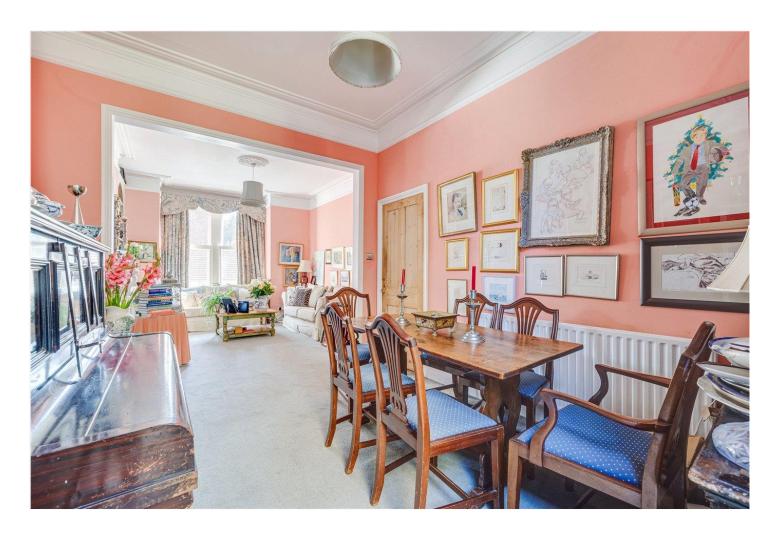

## **DESCRIPTION:**

The property is arranged over four floors. The ground floor consists of a double reception room with period features and high ceilings and a separate, modern, fully-fitted kitchen. Doors lead out to a large, sunny, garden, which is an ideal secluded spot for alfresco dining. On the lower ground floor there is a cellar providing useful additional storage space.