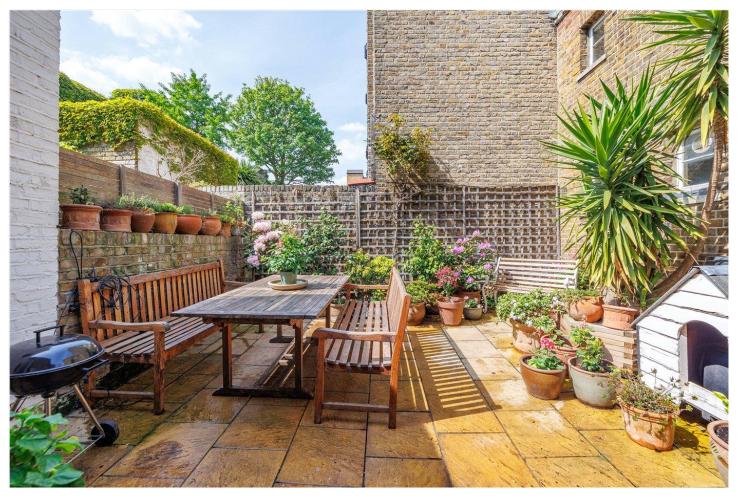

## **DESCRIPTION:**

The property is arranged over four floors. The ground floor consists of a double reception room with period features and high ceilings and a separate, modern, fully-fitted kitchen. Doors lead out to a large, sunny, garden, which is an ideal secluded spot for alfresco dining. On the lower ground floor there is a cellar providing useful additional storage space.