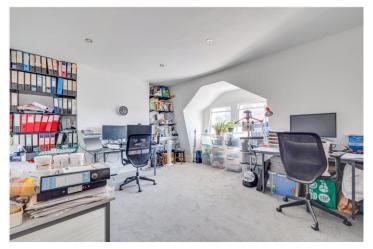

The first floor comprises a master bedroom to the front with fitted wardrobes, a second double bedroom, the family bathroom with a separate shower and bath, whilst on the top floor there are two further double bedrooms.