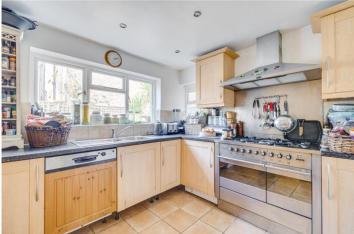

## **DESCRIPTION:**

The property is arranged over four floors. The ground floor consists of a double reception room with period features and high ceilings and a separate, modern, fully-fitted kitchen. Doors lead out to a large, sunny, garden, which is an ideal secluded spot for alfresco dining. On the lower ground floor there is a cellar providing useful additional storage space.