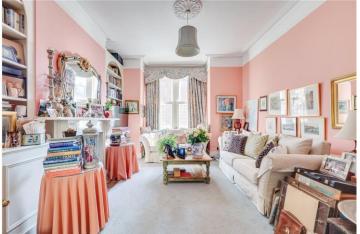

## **DESCRIPTION:**

The property is arranged over four floors. The ground floor consists of a double reception room with period features and high ceilings and a separate, modern, fully-fitted kitchen. Doors lead out to a large, sunny, garden, which is an ideal secluded spot for alfresco dining. On the lower ground floor there is a cellar providing useful additional storage space.

The first floor comprises a master bedroom to the front with fitted wardrobes, a second double bedroom, the family bathroom with a separate shower and bath, whilst on the top floor there are two further double bedrooms.