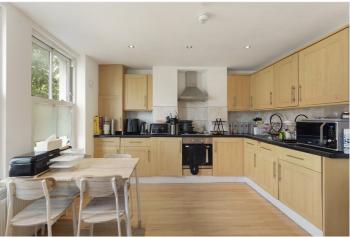

## **DESCRIPTION:**

A three bedroom, split level flat situated within a stones throw from Tooting Broadway station. The property has three superb double bedrooms on the second floor along with a separate family bathroom. A large open plan kitchen/living room is on the first floor benefitting from plenty of natural light and integral appliances in the kitchen. This property would make an ideal first time purchase or investment property. Offered with no onward chain.