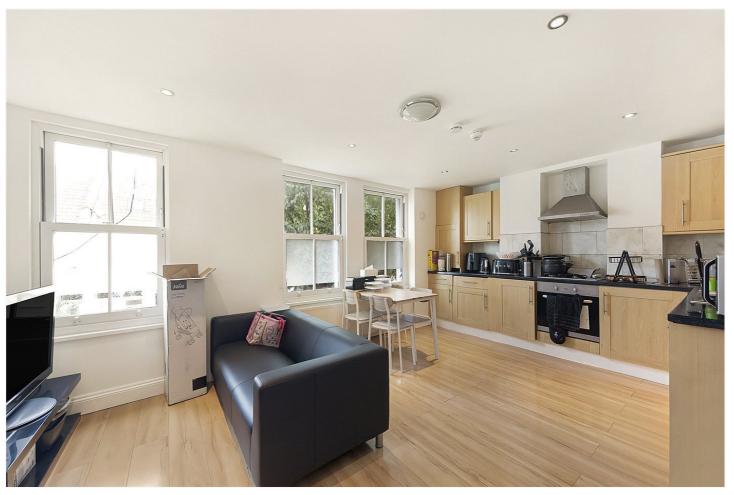

## **DESCRIPTION:**

A three bedroom, split level flat situated within a stones throw from Tooting Broadway station. The property has three superb double bedrooms on the second floor along with a separate family bathroom. A large open plan kitchen/living room is on the first floor benefitting from plenty of natural light and integral appliances in the kitchen. This property would make an ideal first time purchase or investment property. Offered with no onward chain.