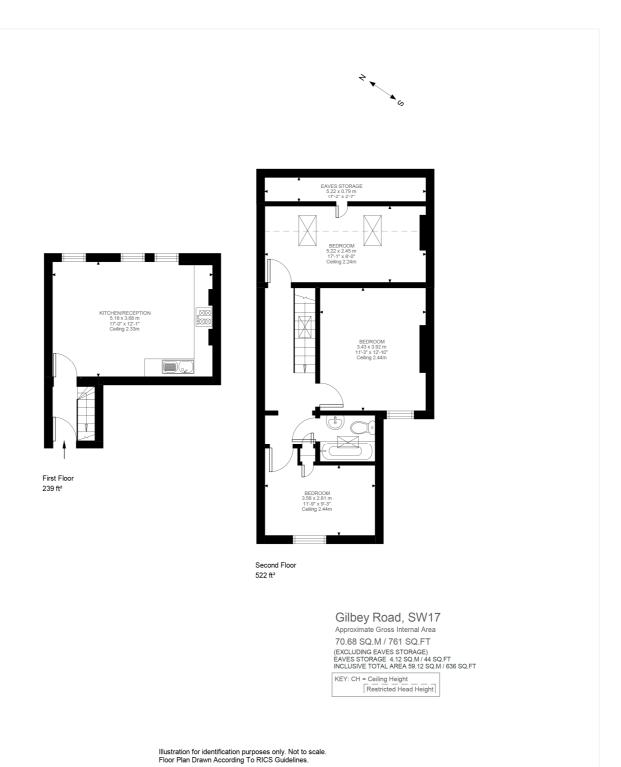

## **DESCRIPTION:**

A three bedroom, split level flat situated within a stones throw from Tooting Broadway station. The property has three superb double bedrooms on the second floor along with a separate family bathroom. A large open plan kitchen/living room is on the first floor benefitting from plenty of natural light and integral appliances in the kitchen. This property would make an ideal first time purchase or investment property. Offered with no onward chain.

Tenure: LEASEHOLD 120 years remaining Service charge/Ground rent: £500 per annum Council tax: Wandsworth council tax band C

Located in a popular residential road that is only moments away from Tooting Broadway tube station (24-hour Northern line), the flat also benefits from many superb local amenities, including Gastropubs, restaurants, bars, cafés, fitness centres and supermarkets. St George's Hospital is located a short walk away.

This floorplan is for illustration purposes only and is not to scale. The position and size of doors, windows, appliances and other features are approximate.

Tooting | 020 8767 5221 | tooting@winkworth.co.uk