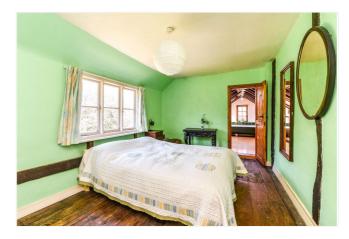

#### DESCRIPTION

The property is a detached period farmhouse believed to have origins from the 16th Century with brick elevations under a tiled roof and accommodation over two floors. The layout can be seen in the floorplan and of particular note are the period features, including exposed timbers and pretty fireplaces throughout. The double aspect kitchen/breakfast room is situated towards the rear of the house, has matching floor and wall mounted units and there's an Aga. A door leads through to a large dining room where there are double doors leading out to the rear garden. On the first floor are four bedrooms, one of which has its own en suite bathroom and there's a separate family bathroom. Outside, the house is approached by a drive with parking for a number of cars. The garden is mainly laid to lawn and lies on all sides of the property. Whilst the house has been loved over time, it may now benefit from some general updating.