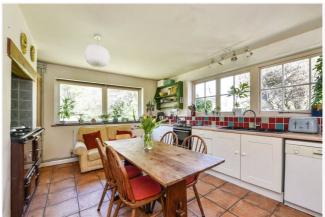

#### DESCRIPTION

The property is a detached period farmhouse believed to have origins from the 16th Century with brick elevations under a tiled roof and accommodation over two floors. The layout can be seen in the floorplan and of particular note are the period features, including exposed timbers and pretty fireplaces throughout. The double aspect kitchen/breakfast room is situated towards the rear of the house, has matching floor and wall mounted units and there's an Aga. A door leads through to a large dining room where there are double doors leading out to the rear garden. On the first floor are four bedrooms, one of which has its own en suite bathroom and there's a separate family bathroom. Outside, the house is approached by a drive with parking for a number of cars. The garden is mainly laid to lawn and lies on all sides of the property. Whilst the house has been loved over time, it may now benefit from some general updating.