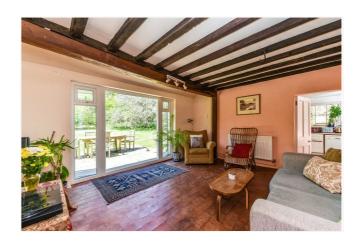

#### DESCRIPTION

The property is a detached period farmhouse believed to have origins from the 16th Century with brick elevations under a tiled roof and accommodation over two floors. The layout can be seen in the floorplan and of particular note are the period features, including exposed timbers and pretty fireplaces throughout. The double aspect kitchen/breakfast room is situated towards the rear of the house, has matching floor and wall mounted units and there's an Aga. A door leads through to a large dining room where there are double doors leading out to the rear garden. On the first floor are four bedrooms, one of which has its own en suite bathroom and there's a separate family bathroom. Outside, the house is approached by a drive with parking for a number of cars. The garden is mainly laid to lawn and lies on all sides of the property. Whilst the house has been loved over time, it may now benefit from some general updating.