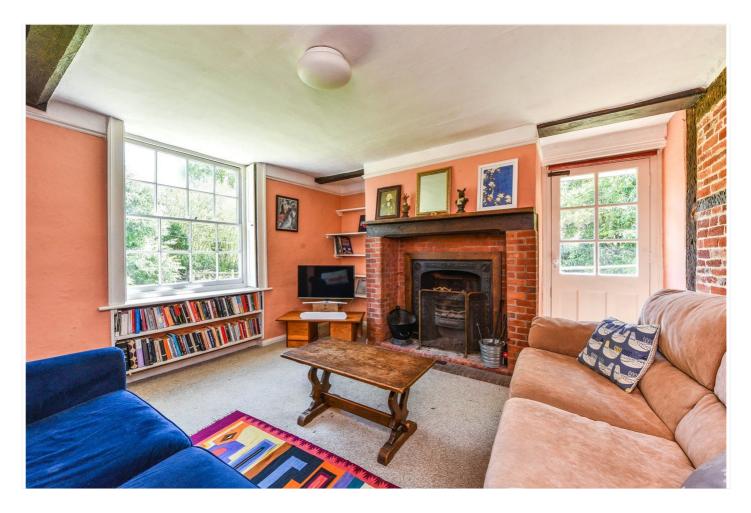

#### DESCRIPTION

The property is a detached period farmhouse believed to have origins from the 16th Century with brick elevations under a tiled roof and accommodation over two floors. The layout can be seen in the floorplan and of particular note are the period features, including exposed timbers and pretty fireplaces throughout. The double aspect kitchen/breakfast room is situated towards the rear of the house, has matching floor and wall mounted units and there's an Aga. A door leads through to a large dining room where there are double doors leading out to the rear garden. On the first floor are four bedrooms, one of which has its own en suite bathroom and there's a separate family bathroom. Outside, the house is approached by a drive with parking for a number of cars. The garden is mainly laid to lawn and lies on all sides of the property. Whilst the house has been loved over time, it may now benefit from some general updating.