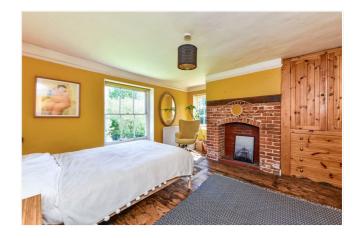

#### DESCRIPTION

The property is a detached period farmhouse believed to have origins from the 16th Century with brick elevations under a tiled roof and accommodation over two floors. The layout can be seen in the floorplan and of particular note are the period features, including exposed timbers and pretty fireplaces throughout. The double aspect kitchen/breakfast room is situated towards the rear of the house, has matching floor and wall mounted units and there's an Aga. A door leads through to a large dining room where there are double doors leading out to the rear garden. On the first floor are four bedrooms, one of which has its own en suite bathroom and there's a separate family bathroom. Outside, the house is approached by a drive with parking for a number of cars. The garden is mainly laid to lawn and lies on all sides of the property. Whilst the house has been loved over time, it may now benefit from some general updating.