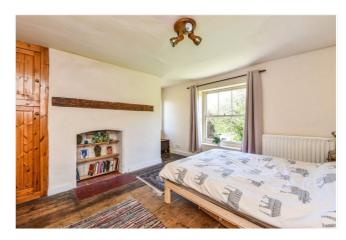

#### DESCRIPTION

The property is a detached period farmhouse believed to have origins from the 16th Century with brick elevations under a tiled roof and accommodation over two floors. The layout can be seen in the floorplan and of particular note are the period features, including exposed timbers and pretty fireplaces throughout. The double aspect kitchen/breakfast room is situated towards the rear of the house, has matching floor and wall mounted units and there's an Aga. A door leads through to a large dining room where there are double doors leading out to the rear garden. On the first floor are four bedrooms, one of which has its own en suite bathroom and there's a separate family bathroom. Outside, the house is approached by a drive with parking for a number of cars. The garden is mainly laid to lawn and lies on all sides of the property. Whilst the house has been loved over time, it may now benefit from some general updating.