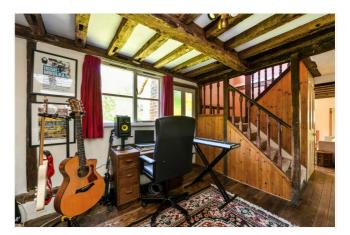

#### DESCRIPTION

The property is a detached period farmhouse believed to have origins from the 16th Century with brick elevations under a tiled roof and accommodation over two floors. The layout can be seen in the floorplan and of particular note are the period features, including exposed timbers and pretty fireplaces throughout. The double aspect kitchen/breakfast room is situated towards the rear of the house, has matching floor and wall mounted units and there's an Aga. A door leads through to a large dining room where there are double doors leading out to the rear garden. On the first floor are four bedrooms, one of which has its own en suite bathroom and there's a separate family bathroom. Outside, the house is approached by a drive with parking for a number of cars. The garden is mainly laid to lawn and lies on all sides of the property. Whilst the house has been loved over time, it may now benefit from some general updating.