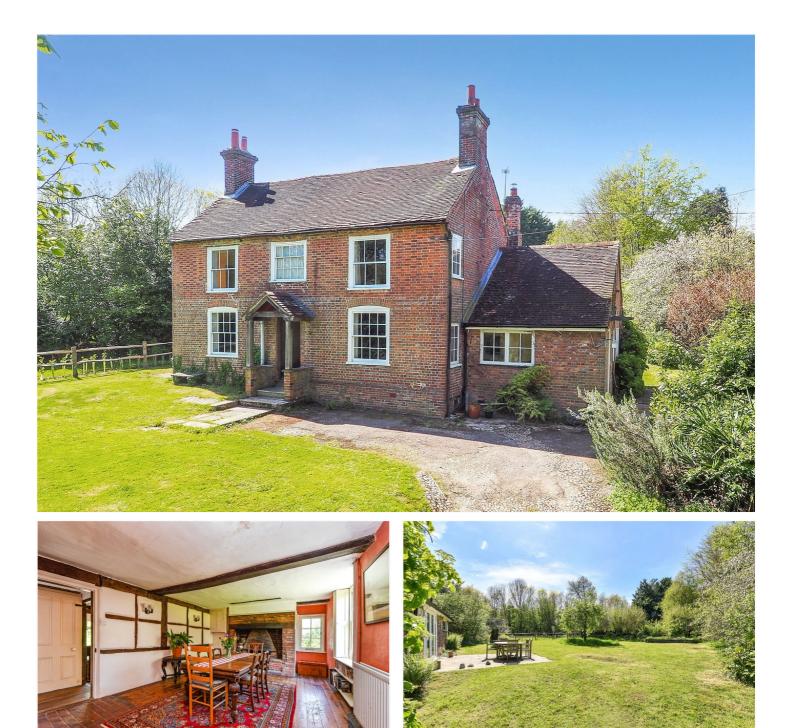

#### DESCRIPTION

The property is a detached period farmhouse believed to have origins from the 16th Century with brick elevations under a tiled roof and accommodation over two floors. The layout can be seen in the floorplan and of particular note are the period features, including exposed timbers and pretty fireplaces throughout. The double aspect kitchen/breakfast room is situated towards the rear of the house, has matching floor and wall mounted units and there's an Aga. A door leads through to a large dining room where there are double doors leading out to the rear garden. On the first floor are four bedrooms, one of which has its own en suite bathroom and there's a separate family bathroom. Outside, the house is approached by a drive with parking for a number of cars. The garden is mainly laid to lawn and lies on all sides of the property. Whilst the house has been loved over time, it may now benefit from some general updating.

#### LOCATION

The property is situated on the north-eastern fringes of Petersfield and is within a mile of the town itself and walking distance to the villages of both Sheet and Steep. Petersfield offers a variety of amenities in a bustling town centre. Shops include Waitrose, M&S Food, Tesco and there are numerous boutiques, cafes and further shops. The train station provides a direct service to London Waterloo to the north (in a little over an hour) and Portsmouth to the south. The tunnel at Hindhead provides congestion free travel north along the A3 to Guildford and London. The town has many active clubs and societies with golf available at Petersfield, Liphook and Midhurst, horse and motor racing at Goodwood, polo at Cowdray Park and sailing along the South Coast. There are many popular schools in the area including Bedale's, Churcher's College, Ditcham Park, The Petersfield School and Bohunt School.