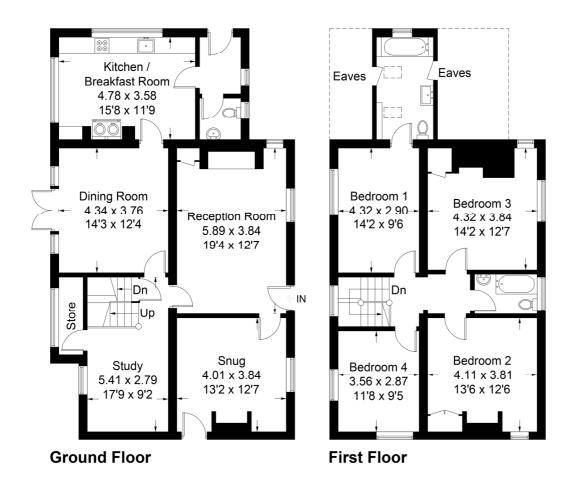

### Waterworks Road, GU32

Approximate Gross Internal Area = 180.7 sq m / 1945 sq ft Cellar = 12.6 sq m / 136 sq ft Workshop = 16.7 sq m / 180 sq ft Total = 210.0 sq m / 2261 sq ft

Workshop - 5.84 x 2.84 --19'2 x 9'4