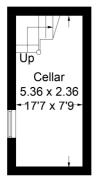

### Waterworks Road, GU32

Approximate Gross Internal Area = 180.7 sq m / 1945 sq ft Cellar = 12.6 sq m / 136 sq ft Workshop = 16.7 sq m / 180 sq ft Total = 210.0 sq m / 2261 sq ft

Workshop - 5.84 x 2.84 --19'2 x 9'4

Cellar

(Not Shown In Actual Location / Orientation)