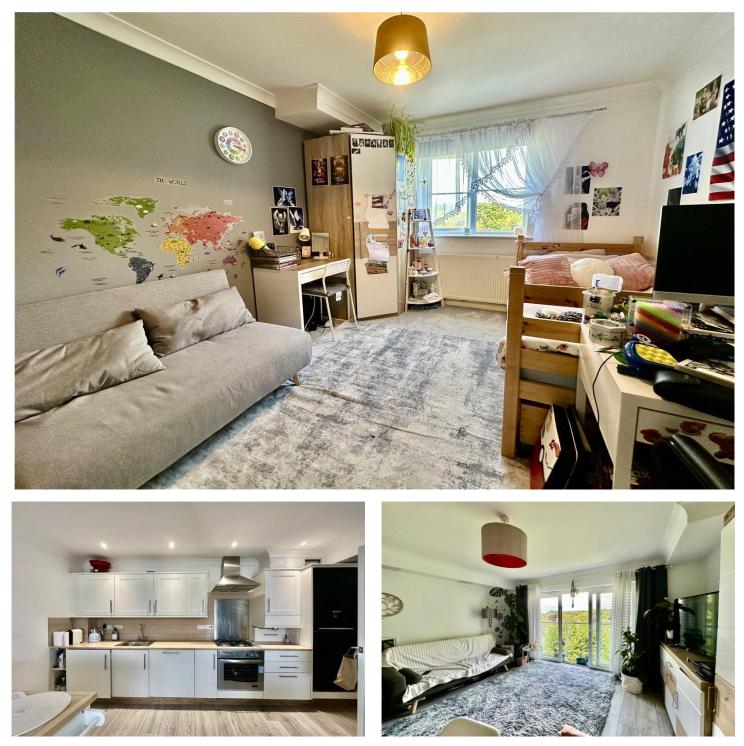

# DESCRIPTION

The apartment is accessed via the well maintained communal hallways where stairs lead to the first floor landing where the apartment's front door is located.

The spacious hallway has a large storage cupboard and leads to all principle rooms. The lounge is a bright and spacious open plan room with plenty of space to accommodate a large sofa and chairs. The kitchen dining area is open plan to the lounge and is fitted with a good selection of cupboard and drawer units and integrated appliances and has room for a table and chairs. At the end of the lounge, double glazed doors open onto a Juliet balcony which look out onto a leafy aspect.

The two bedrooms can accommodate additional storage and the main bathroom is fitted in a modern style consisting a three piece suite and feature tiling.

Snowdon Mount is situated in a cul-de-sac location just minutes walk from Westbourne Village. There is no allocated parking however there is unrestricted parking on the road in the cul-de-sac.