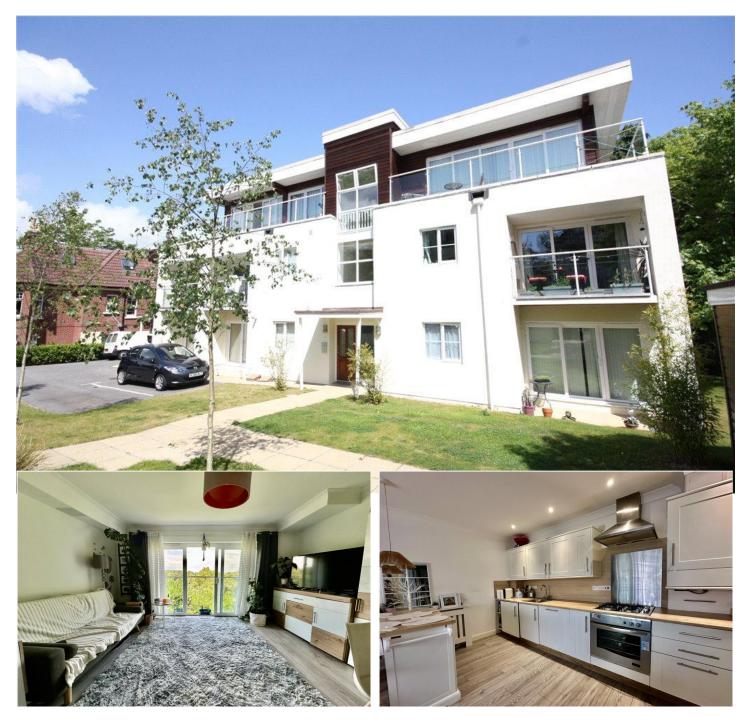

# SNOWDON MOUNT, SNOWDON ROAD, WESTBOURNE, BOURNEMOUTH, DORSET, BH4

## £195,000 LEASEHOLD

An exceptionally well presented two bedroom first floor apartment situated just a short walk away from Westbourne village as well as being close to Alum Chine and the Bournemouth Pleasure Gardens. The property benefits from gas fired central heating, UPVC double glazing, modern fitted kitchen breakfast room and bathroom.

Modern development | First floor | Two double bedrooms | Spacious lounge diner | Stylish kitchen | Modern bathroom | Bright throughout | Short walk to Westbourne

Westbourne | 01202 767633 |

# DESCRIPTION

The apartment is accessed via the well maintained communal hallways where stairs lead to the first floor landing where the apartment's front door is located.

The spacious hallway has a large storage cupboard and leads to all principle rooms. The lounge is a bright and spacious open plan room with plenty of space to accommodate a large sofa and chairs. The kitchen dining area is open plan to the lounge and is fitted with a good selection of cupboard and drawer units and integrated appliances and has room for a table and chairs. At the end of the lounge, double glazed doors open onto a Juliet balcony which look out onto a leafy aspect.

The two bedrooms can accommodate additional storage and the main bathroom is fitted in a modern style consisting a three piece suite and feature tiling.

Snowdon Mount is situated in a cul-de-sac location just minutes walk from Westbourne Village. There is no allocated parking however there is unrestricted parking on the road in the cul-de-sac.