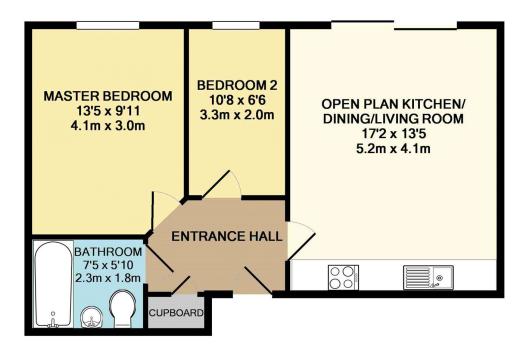

#### TOTAL APPROX. FLOOR AREA 540 SQ.FT. (50.2 SQ.M.) Whilst every attempt has been made to ensure the accuracy of the floor plan contained here, measurements of doors, windows, rooms and any other items are approximate and no responsibility is taken for any error, omission, or mis-statement. This plan is for illustrative purposes only and should be used as such by any prospective purchaser. The services, systems and appliances shown have not been tested and no guarantee as to their operability or efficiency can be given Made with Metropix ©2016