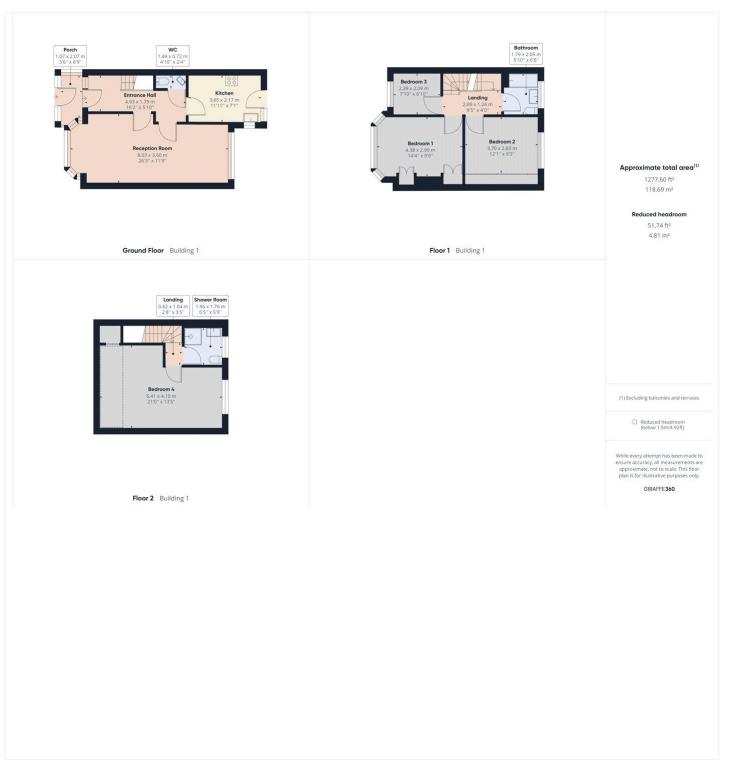

This floorplan is for illustration purposes only and is not to scale. The position and size of doors, windows, appliances and other features are approximate.

Tenure: Freehold

Council Tax Band: D - Brent