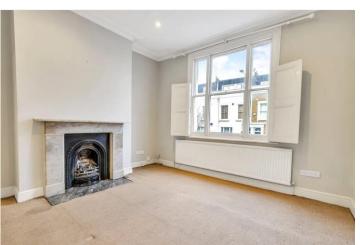

## **DESCRIPTION:**

The property comprises a wonderfully light and bright double reception room with high ceilings on the ground floor, and French double doors that lead out onto a spacious terrace. There is a bedroom and bathroom on this floor as well. On the lower ground floor there is a separate kitchen and dining, a double bedroom and a conservatory area that leads out to a south-east facing garden. On the first floor is where you will find the master bedroom and another double bedroom, both with built in storage. There is a family bathroom on this floor on access to a rooftop.