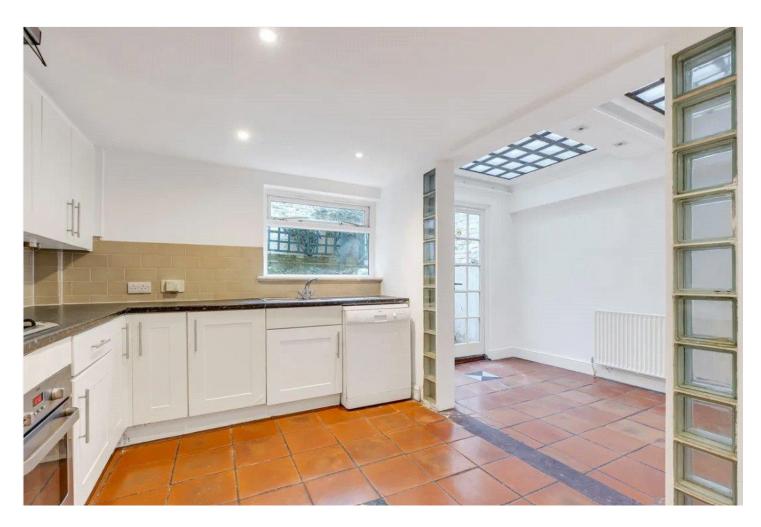

## **DESCRIPTION:**

The property comprises a wonderfully light and bright double reception room with high ceilings on the ground floor, and French double doors that lead out onto a spacious terrace. There is a bedroom and bathroom on this floor as well. On the lower ground floor there is a separate kitchen and dining, a double bedroom and a conservatory area that leads out to a south-east facing garden. On the first floor is where you will find the master bedroom and another double bedroom, both with built in storage. There is a family bathroom on this floor on access to a rooftop.