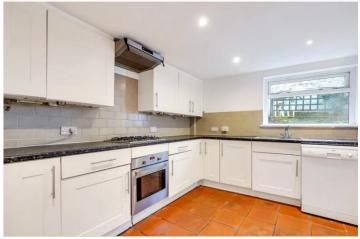

## **DESCRIPTION:**

The property comprises a wonderfully light and bright double reception room with high ceilings on the ground floor, and French double doors that lead out onto a spacious terrace. There is a bedroom and bathroom on this floor as well. On the lower ground floor there is a separate kitchen and dining, a double bedroom and a conservatory area that leads out to a south-east facing garden. On the first floor is where you will find the master bedroom and another double bedroom, both with built in storage. There is a family bathroom on this floor on access to a rooftop.