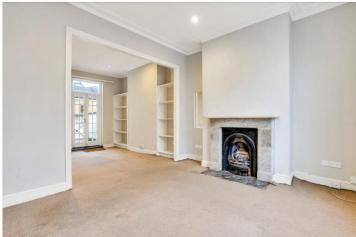

## **DESCRIPTION:**

The property comprises a wonderfully light and bright double reception room with high ceilings on the ground floor, and French double doors that lead out onto a spacious terrace. There is a bedroom and bathroom on this floor as well. On the lower ground floor there is a separate kitchen and dining, a double bedroom and a conservatory area that leads out to a south-east facing garden. On the first floor is where you will find the master bedroom and another double bedroom, both with built in storage. There is a family bathroom on this floor on access to a rooftop.