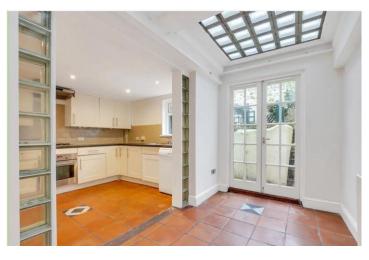

## **DESCRIPTION:**

The property comprises a wonderfully light and bright double reception room with high ceilings on the ground floor, and French double doors that lead out onto a spacious terrace. There is a bedroom and bathroom on this floor as well. On the lower ground floor there is a separate kitchen and dining, a double bedroom and a conservatory area that leads out to a south-east facing garden. On the first floor is where you will find the master bedroom and another double bedroom, both with built in storage. There is a family bathroom on this floor on access to a rooftop.