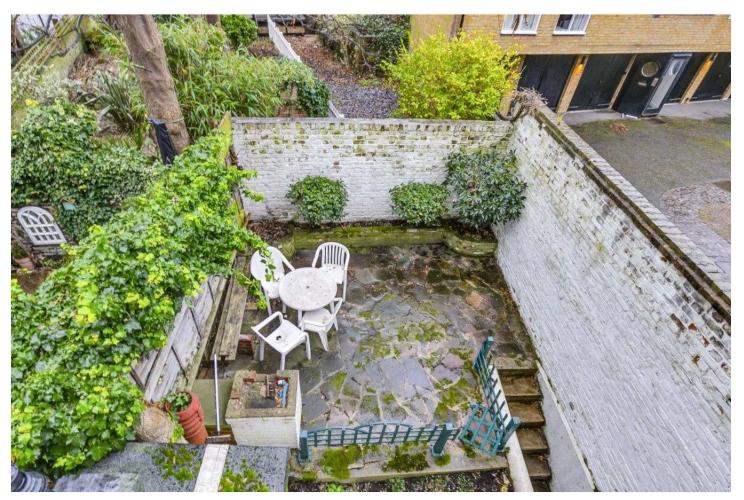

## **DESCRIPTION:**

The property comprises a wonderfully light and bright double reception room with high ceilings on the ground floor, and French double doors that lead out onto a spacious terrace. There is a bedroom and bathroom on this floor as well. On the lower ground floor there is a separate kitchen and dining, a double bedroom and a conservatory area that leads out to a south-east facing garden. On the first floor is where you will find the master bedroom and another double bedroom, both with built in storage. There is a family bathroom on this floor on access to a rooftop.